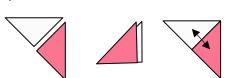

# **Block Construction**

 Match each Background C triangle to a Pink #2 C triangle. These are directional shapes. When the unit is opened the Background C triangle needs to be at the top. When sewing each of these, sew them with the same fabric on top. Press Seam Allowance OPEN.