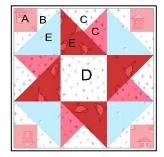

### **Finishing the Block**

 Layout block units as shown. Match with RST, join each row's units. Press. Next, Match with RST, Row 1 to Row 2. Press seam allowance. Match with RST, Row 3 to Row 2. Make 2 Strawberry Shortcake Blocks. Block size: 6 1/2" x 6 1/2"