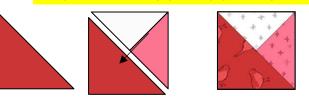

Make 8 Label C/C

2. With RST, match and sew a Red E triangle to each of the C/C from Step 1. Make 8, Trim to 2 <sup>1</sup>/<sub>2</sub>" x 2 <sup>1</sup>/<sub>2</sub>" TIP: ONLY TRIM THIS UNIT TO SIZE FROM THE RED TRIANGLE