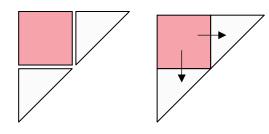

Make 8

Designed by Nancy McNally email: info@nancymcnallyquilts.com ©Copyright Protected

Patch-n-Dash Block 3 Strawberry Shortcake

3. Match and join a Background B triangle to two sides of the Pink #1 A Square. See picture. Make 8 Label B/A/B

4. Next, join with RST, a Light or Bright Blue E triangle to each of the B/A/B units. The E triangles are slightly oversized, so again, only trim to size from E triangle. Trim each to 2 ½" x 2 ½" Make 8