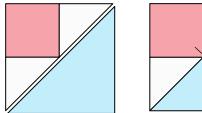

# **Block Construction**

 Match each Background C triangle to a Pink #2 C triangle. These are directional shapes. When the unit is opened the Background C triangle needs to be at the top. When sewing each of these, sew them with the same fabric on top. Press Seam Allowance OPEN.

Make 8 Label C/C

2. With RST, match and sew a Red E triangle to each of the C/C from Step 1. Make 8, Trim to 2 <sup>1</sup>/<sub>2</sub>" x 2 <sup>1</sup>/<sub>2</sub>" TIP: ONLY TRIM THIS UNIT TO SIZE FROM THE RED TRIANGLE