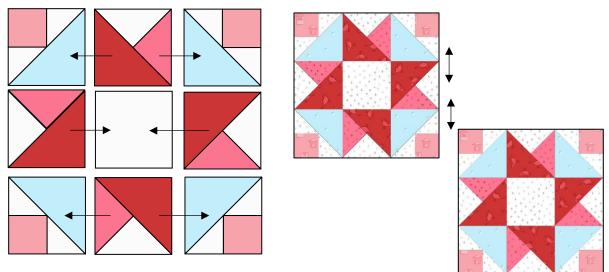

Make 8

Designed by Nancy McNally email: info@nancymcnallyquilts.com ©Copyright Protected

Patch-n-Dash Block 3 Strawberry Shortcake

3. Match and join a Background B triangle to two sides of the Pink #1 A Square. See picture. Make 8 Label B/A/B

4. Next, join with RST, a Light or Bright Blue E triangle to each of the B/A/B units. The E triangles are slightly oversized, so again, only trim to size from E triangle. Trim each to 2 ½" x 2 ½" Make 8

### **Finishing the Block**

 Layout block units as shown. Match with RST, join each row's units. Press. Next, Match with RST, Row 1 to Row 2. Press seam allowance. Match with RST, Row 3 to Row 2. Make 2 Strawberry Shortcake Blocks. Block size: 6 1/2" x 6 1/2"