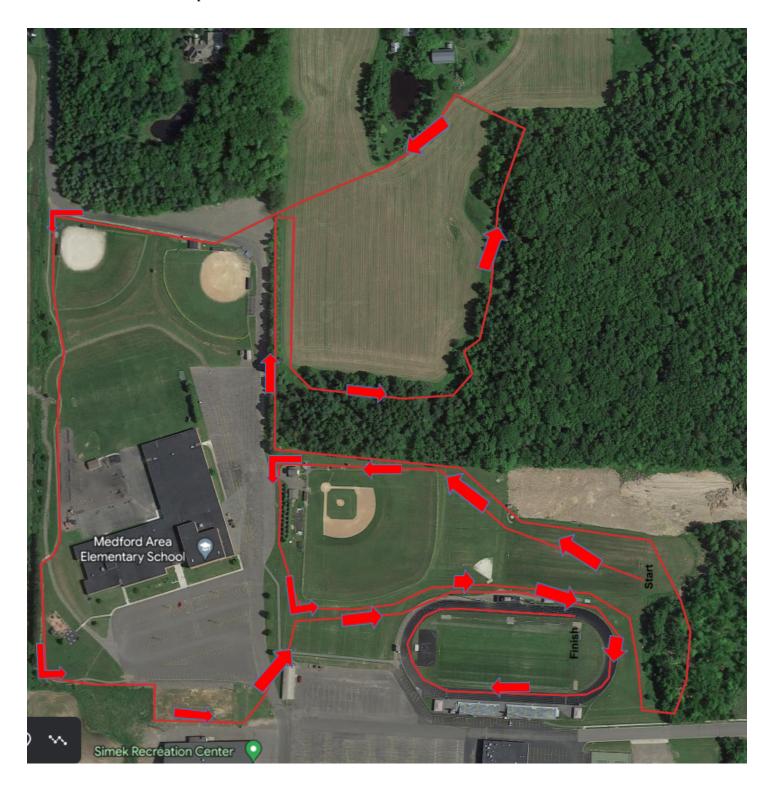

end of the race. Once the runner's time has been recorded, they will hand the card back.

**Course:** The majority of the course will be on grass, with some gravel, crossing black top will happen

twice. The course finished on the MASH track, so we request athletes wear only ¼ spikes.

Attachments: Course map