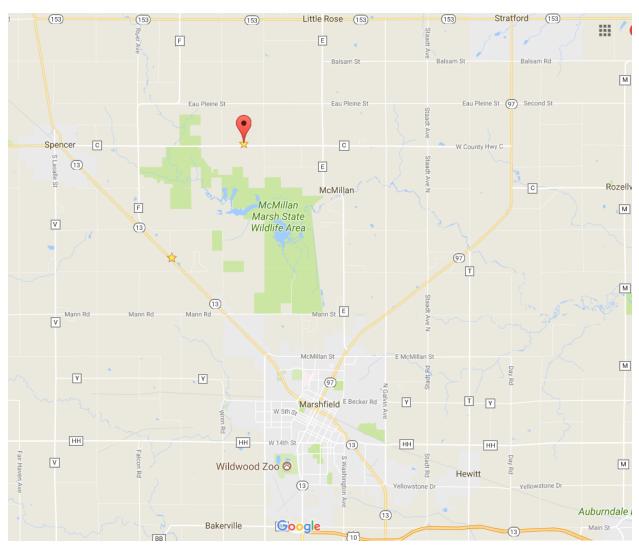

and top Middle School Boys Team and Middle School Girls Team.

Course: Location: Mark Frey Farms
S188 County Hwy. C
Spencer, WI

- Flat course. Runners need to stay on the mowed trails. Spikes may be worn.
- Maps and directions will be attached.
- Buses will park in the blacktop driveway.
- Spectators will park in the grass.

Frey Field CC Course - Auburndale Invitational - Spencer, WI

**Frey Field CC Course** is located on **County Hwy C**, about Seven Miles Northwest of Marshfield. Frey Field is 4.33 Miles East of Spencer on County Hwy C and 6.33 Miles West of Hwy 97/County Hwy C Intersection on County Hwy C.