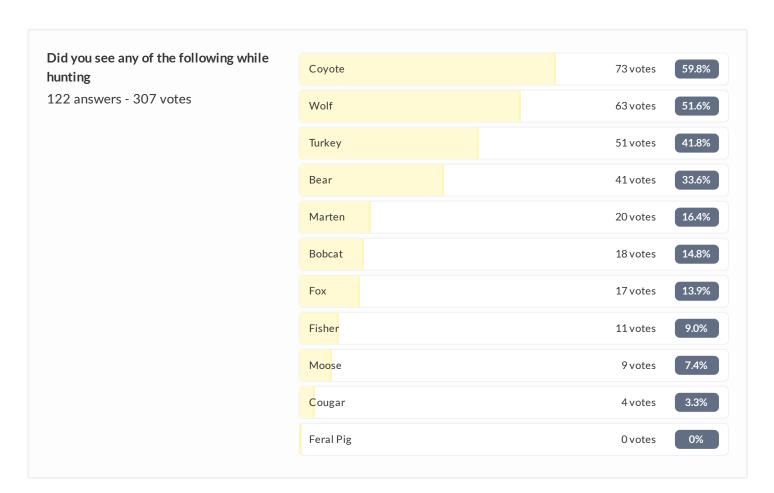

|                                                  | Both                        | 107 votes 68.2% |

| What area of the U.P. do you hunt? 156 answers - 164 votes | Eastern U.P. | 39 votes | 25.0% |
|------------------------------------------------------------|--------------|----------|-------|
|                                                            | Central U.P. | 86 votes | 55.1% |
|                                                            | Western U.P. | 39 votes | 25.0% |