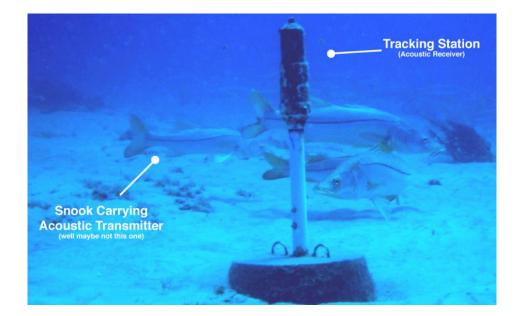

### Acoustic telemetry work, Portage/Torch and Lake Superior.

Management of Stamp sands along the Lake Superior shoreline from the Village of Gay to the Big Traverse River.

- Proposal for 2024 to combine the splake and lake trout possession limits for all of the Great Lakes.
- This will simplify the understanding of the regulations for these two trout gamefish.