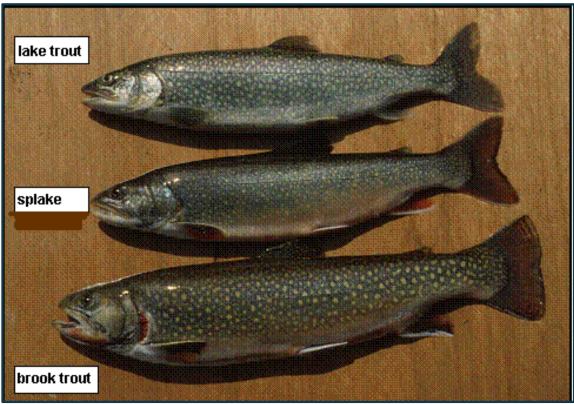

#### NOTE 1

**Brook Trout:** For L. Superior, the minimum size limit for brook trout is 20" and possession limit is 1 fish. Within 4.5 miles of Isle Royale (Isle Royale National Park waters), catch-and-immediate-release; no possession.

#### NOTE 3

Lake Trout and Splake Regulations: Lake trout and splake regulations for the Great Lakes are listed by Lake Trout Management Unit (see Table 4, p. 21). To help identify Management Unit boundaries, a few major ports are listed for each. The map on p. 20 provides a graphic to further define the boundaries. For a complete description of Lake Trout Management Unit boundaries, contact any DNR Customer Service Center (see p. 73) or check online at *Michigan.gov/DNR*.