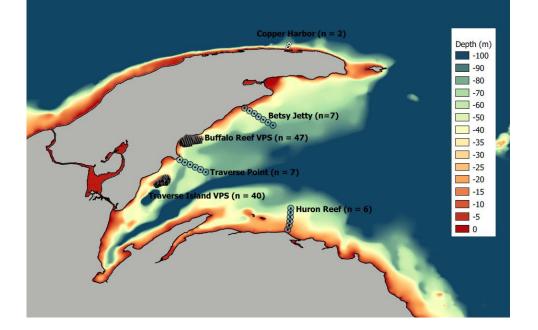

### Acoustic telemetry work, Portage/Torch and Lake Superior.

Management of Stamp sands along the Lake Superior shoreline from the Village of Gay to the Big Traverse River.

- Proposal for 2024 to combine the splake and lake trout possession limits for all of the Great Lakes.
- This will simplify the understanding of the regulations for these two trout gamefish.