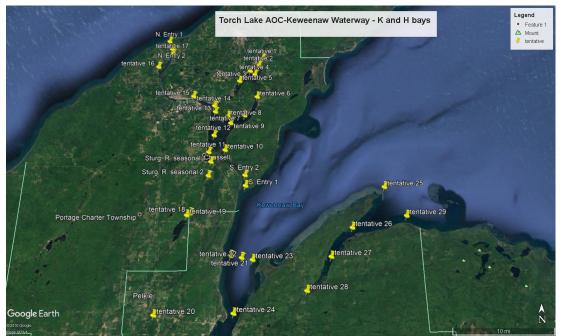

### Acoustic telemetry work, Portage/Torch and Lake Superior.

Management of Stamp sands along the Lake Superior shoreline from the Village of Gay to the Big Traverse River.

- Proposal for 2024 to combine the splake and lake trout possession limits for all of the Great Lakes.
- This will simplify the understanding of the regulations for these two trout gamefish.