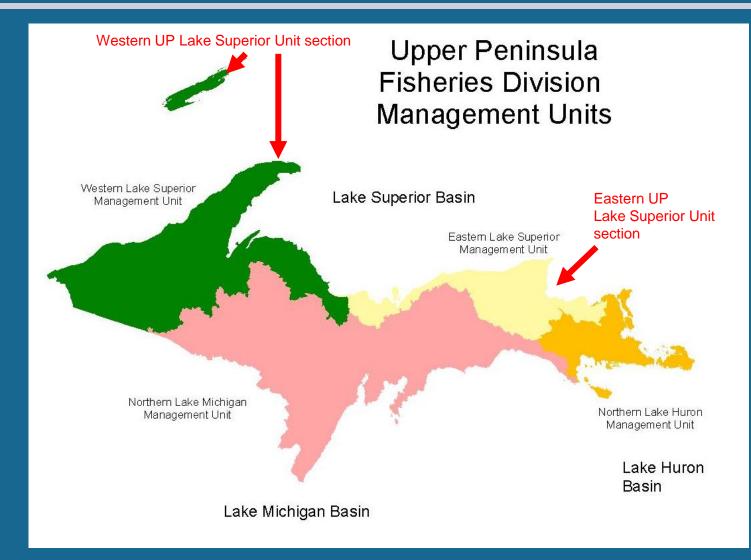

### **2023** Michigan Fishing Guide

Rules apply from April 1, 2023 - March 31, 2024





Get the digital guide at Michigan.gov/DNRDigests

Conversation and Coffee with Michigan DNR Fisheries Division Lake Superior Management Unit.

Patrick Hanchin, Lake Superior Basin coordinator/Unit Manager Cory Kovacs, Eastern UP Fisheries Management Biologist George Madison, Western UP Fisheries Management Biologist

## Lake Superior Management Units







# **Evening Topics**

This C&C presentation is intended to allow for sufficient question-answer discussion time.







#### Lake Superior Fisheries Management Plan

For Michigan waters of Lake Superior



This plan will identify management goals and objectives for Lake Superior fish species.

- This plan will provide common understanding of management goals across all stakeholder groups, sportfishing anglers, and co-managing States and Provinces.
- This plan will share group communication of new gamefish species of emergence such as Brown Trout, Lake Sturgeon, Spotted Muskellunge, Walleye, Northern Pike, Freshwater Burbot.
- This plan will help guide research efforts using fin clips, DNA sampling, stable isotope regimes, acoustic telemetry, and timeframes for these research techniqu