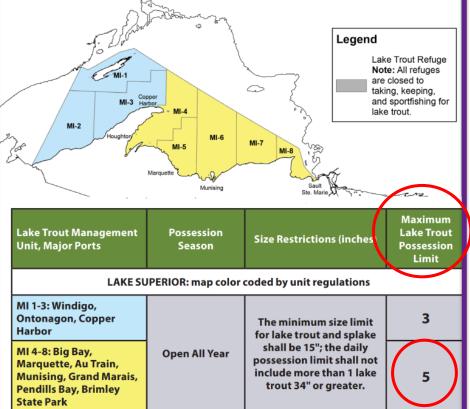

#### NOTE 3

Lake Trout and Splake Regulations: Lake trout and splake regulations for the Great Lakes are listed by Lake Trout Management Unit (see Table 4, p. 21). To help identify Management Unit boundaries, a few major ports are listed for each. The map on p. 20 provides a graphic to further define the boundaries. For a complete description of Lake Trout Management Unit boundaries, contact any DNR Customer Service Center (see p. 73) or check online at *Michigan.gov/DNR*.

#### Lake Trout Management Units & Refuges

A regulation change is underway to combine the daily possession limit for lake trout and splake across Lake Superior to match the current daily possession limit for lake trout.

This regulation change will allow more opportunity to harvest splake in the Lake Superior waters east of the Keweenaw where anglers can currently only harvest 3 splake and would potentially be able to harvest 5 splake.