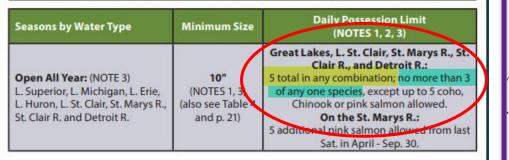

The regulations in this table apply to fishing on the Great Lakes for the following species: Atlantic salmon, brook trout (NOTE 1), brown trout, Chinook salmon, coho salmon, lake trout (NOTE 3), pink salmon, rainbow trout (steelhead) and splake (NOTE 3). For regulations that pertain to fishing for trout and salmon on inland waters, see pp. 42-65

### Combined Lake Trout and Splake Daily Possession Limits

Splake and lake trout daily possession limits are confusing to some anglers.

Size limits have been aligned for splake and lake trout due to law enforcement issues, so it makes sense to align daily possession limits as well.

A regulation change is underway to combine the daily possession limit for lake trout and splake across Lake Superior to match the current daily possession limit for lake trout.

This regulation change will allow more opportunity to harvest splake in the Lake Superior waters east of the Keweenaw where anglers can currently only harvest 3 splake and would potentially be able to harvest 5 splake.