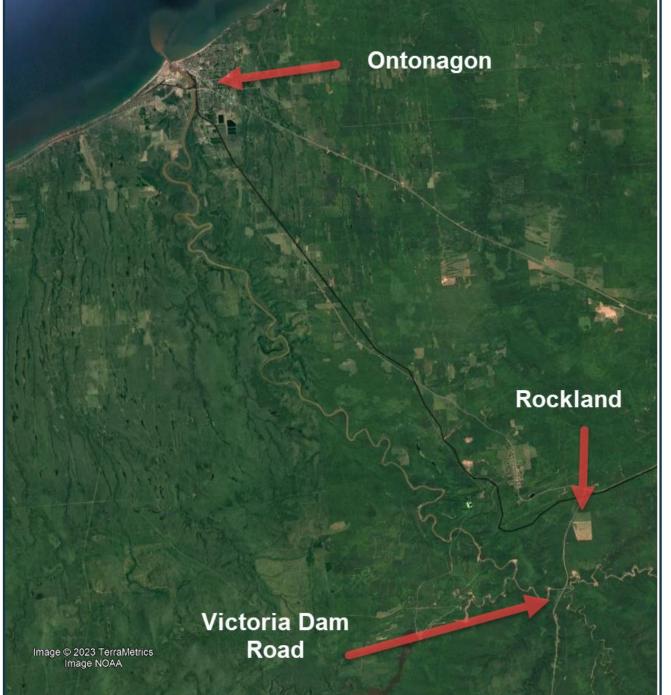

Ontonagon River Regulation Proposal For Catch and Immediate Release Lake Sturgeon

- The regulation would be for the Ontonagon River, from the mouth at Lake Superior, upstream to the Victoria Dam Road.
- This proposal will allow for targeted catch-and-immediaterelease fishing for Lake Sturgeon in the Ontonagon River from July 16 to March 15 (identical to other Michigan waters that have a catch and release season for Lake Sturgeon).
- No bait or tackle restrictions are proposed.