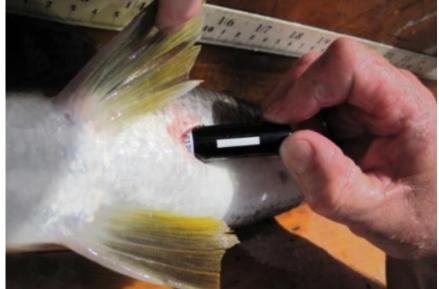

### Acoustic telemetry work, Portage/Torch and Lake Superior.

Management of Stamp sands along the Lake Superior shoreline from the Village of Gay to the Big Traverse River.

- Proposal for 2024 to combine the splake and lake trout possession limits for all of the Great Lakes.
- This will simplify the understanding of the regulations for these two trout gamefish.