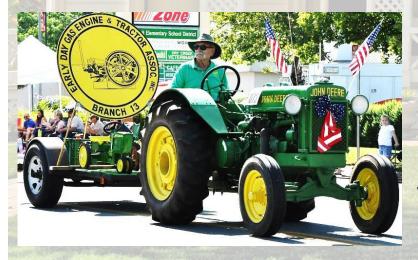

## 2021 ANTIQUE EQUIPMENT SHOW

50th Anniversary of Branch 13

FREE ENTRANCE & PARKING

## OCTOBER 1st & 2nd ANTIQUE ENGINES & TRACTORS

McFarland Living History Ranch 8899 Orr Road, Galt, CA 95632

## FREE CAMPING FOR EXHIBITORS

Must be a member of EDGE-TA

Thursday, September 30

Set Up Day
Friday, October 1
School Day Activities
Friday Night Potluck
Saturday, October 2

Breakfast & Lunch (available for purchase)
Tractor Parade • Tractor Ride to Breakfast
Tractor & Sled Pulls • Dinner & Raffle
(Bring your own meat and a raffle prize)