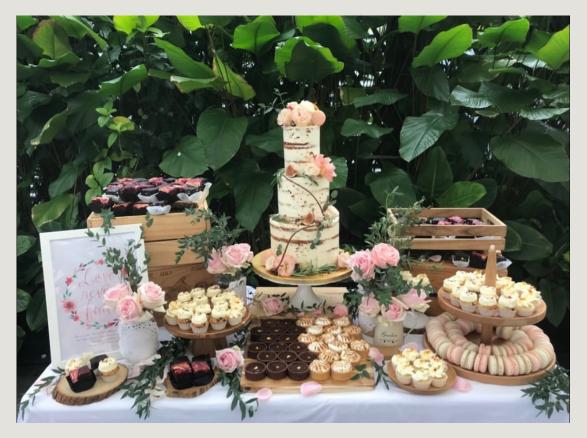

mini tarts (2 flavours)
  - 50 mini cheesecakes (2 flavours)

### **Includes:**

- 10% Discount on the Customised Cake
- 1.2m Full Table Set up with the props and cake stands
- Customised Dessert Decors such as Cupcake Toppers, Welcome sign, Dessert Menu and Labels
- Option to add photos to the table (if any)
- Takeaway boxes for your remaining desserts (upon request)
- 4 Hours of Enjoyment

Kindly note that 1.5 hour would be required for the set up.

Standard tear down service will be available after 4 hours after set up is completed. Tear down duration will take approximately 30 mins.

The dessert table has to be placed in a cool environment and all the props and cake stands have to be returned in good condition to avoid additional charges

Terms and conditions applies..

# GALLERY













## GALLERY





















## ADD ONS

Customised Cake from \$75
Florals/Foilage from \$100
Backdrop from \$88
Balloon Garland from \$168
Tulle Table Skirting \$18
Fairy Lights \$18
Additional Hour \$30

### Terms and Conditions

- Deposit of 50% is required to secure the booking with us
- Kindly place an order with us in advance to avoid disappointment
- Additional Charges for CBD area: +\$5 Tuas/Sentosa: +\$30
- For an additional hour of catering, \$30 fees apply
- Candles and plastic knife would be provided only with add-on cake order
- All styling of desserts is at our discretion after consideration of customer requirements