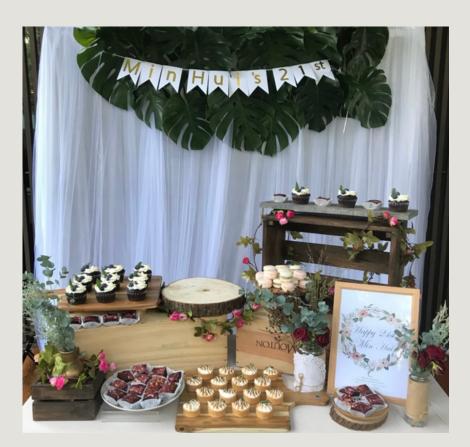

50 mini tarts (2 flavours)
  - 50 mini cheesecakes (2 flavours)

### **Includes:**

- 10% Discount on the Customised Cake
- 1.2m Full Table Set up with the props and cake stands
- Customised Dessert Decors such as Cupcake Toppers, Welcome sign, Dessert Menu and Labels
- Option to add photos to the table (if any)
- Takeaway boxes for your remaining desserts (upon request)
- 4 Hours of Enjoyment

Kindly note that 1.5 hour would be required for the set up.

Standard tear down service will be available after 4 hours after set up is completed. Tear down duration will take approximately 30 mins.

The dessert table has to be placed in a cool environment and all the props and cake stands have to be returned in good condition to avoid additional charges

Terms and conditions applies..

# GALLERY













## GALLERY





















## ADD ONS

Customised Cake from \$75
Florals/Foilage from \$100
Backdrop from \$88
Balloon Garland from \$168
Tulle Table Skirting \$18
Fairy Lights \$18
Additional Hour \$30

### Terms and Conditions

- Deposit of 50% is required to secure the booking with us
- Kindly place an order with us in advance to avoid disappointment
- Additional Charges for CBD area: +\$5 Tuas/Sentosa: +\$30
- For an additional hour of catering, \$30 fees apply
- Candles and plastic knife would be provided only with add-on cake order
- All styling of desserts is at our discretion after consideration of customer requirements