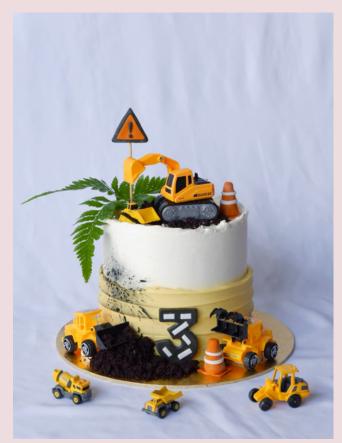

mini cheesecakes (2 flavours)

### **Includes:**

- 10% Discount on the Customised Cake
- 1.2m Full Table Set up with the props and cake stands
- Customised Dessert Decors such as Cupcake Toppers, Welcome sign, Dessert Menu and Labels
- Option to add photos to the table (if any)
- Takeaway boxes for your remaining desserts (upon request)
- 4 Hours of Enjoyment

Kindly note that 1.5 hour would be required for the set up.

Standard tear down service will be available after 4 hours after set up is completed. Tear down duration will take approximately 30 mins.

The dessert table has to be placed in a cool environment and all the props and cake stands have to be returned in good condition to avoid additional charges

Terms and conditions applies..

# GALLERY













## GALLERY





















## ADD ONS

Customised Cake from \$75
Florals/Foilage from \$100
Backdrop from \$88
Balloon Garland from \$168
Tulle Table Skirting \$18
Fairy Lights \$18
Additional Hour \$30

### Terms and Conditions

- Deposit of 50% is required to secure the booking with us
- Kindly place an order with us in advance to avoid disappointment
- Additional Charges for CBD area: +\$5 Tuas/Sentosa: +\$30
- For an additional hour of catering, \$30 fees apply
- Candles and plastic knife would be provided only with add-on cake order
- All styling of desserts is at our discretion after consideration of customer requirements