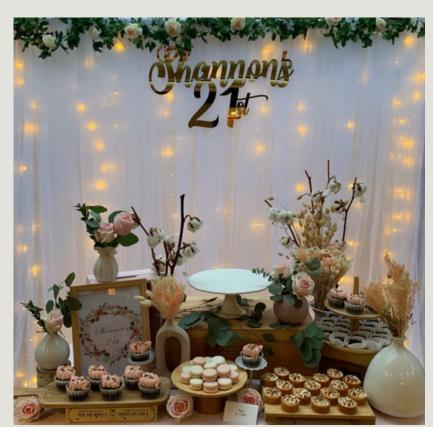

ni tarts (2 flavours)
  - 50 mini cheesecakes (2 flavours)

### **Includes:**

- 10% Discount on the Customised Cake
- 1.2m Full Table Set up with the props and cake stands
- Customised Dessert Decors such as Cupcake Toppers, Welcome sign, Dessert Menu and Labels
- Option to add photos to the table (if any)
- Takeaway boxes for your remaining desserts (upon request)
- 4 Hours of Enjoyment

Kindly note that 1.5 hour would be required for the set up.

Standard tear down service will be available after 4 hours after set up is completed. Tear down duration will take approximately 30 mins.

The dessert table has to be placed in a cool environment and all the props and cake stands have to be returned in good condition to avoid additional charges

Terms and conditions applies..

# GALLERY













## GALLERY





















## ADD ONS

Customised Cake from \$75
Florals/Foilage from \$100
Backdrop from \$88
Balloon Garland from \$168
Tulle Table Skirting \$18
Fairy Lights \$18
Additional Hour \$30

### Terms and Conditions

- Deposit of 50% is required to secure the booking with us
- Kindly place an order with us in advance to avoid disappointment
- Additional Charges for CBD area: +\$5 Tuas/Sentosa: +\$30
- For an additional hour of catering, \$30 fees apply
- Candles and plastic knife would be provided only with add-on cake order
- All styling of desserts is at our discretion after consideration of customer requirements