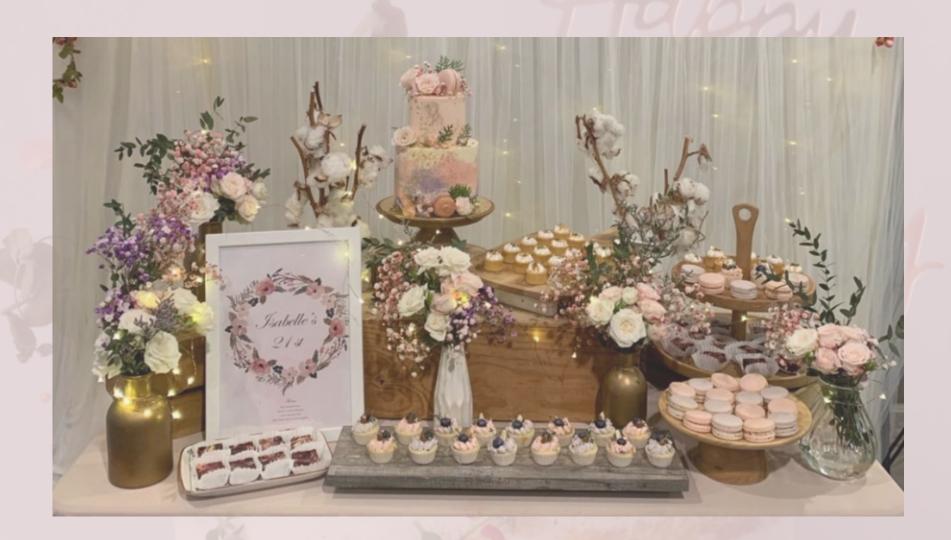

### CLASSIC

For 20 -25 Pax **\$599**+



All inclusive: Customisation | Set up | Tear down

- 25 macarons (2 colours/flavours)
- 24 mini cupcakes (2 colours/flavours)
  - 25 brownies (with or without nuts)
    - 24 mini tarts (1-2 flavours)

### **Includes:**

- 10% Discount on the Customised Cake
- 1.2m Full Table Set up with the props and cake stands
- Customised Dessert Decors such as Cupcake Toppers, Welcome sign, Dessert Menu and Labels
- Option to add photos to the table (if any)
- Takeaway boxes for your remaining desserts (upon request)
- 4 Hours of Enjoyment

Kindly note that 1.5 hour would be required for the set up.

Standard tear down service will be available after 4 hours after set up is completed. Tear down duration will take approximately 30 mins.

The dessert table has to be placed in a cool environment and all