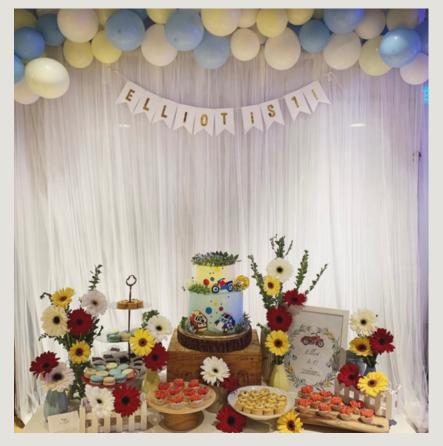

tarts (2 flavours)
  - 50 mini cheesecakes (2 flavours)

### **Includes:**

- 10% Discount on the Customised Cake
- 1.2m Full Table Set up with the props and cake stands
- Customised Dessert Decors such as Cupcake Toppers, Welcome sign, Dessert Menu and Labels
- Option to add photos to the table (if any)
- Takeaway boxes for your remaining desserts (upon request)
- 4 Hours of Enjoyment

Kindly note that 1.5 hour would be required for the set up.

Standard tear down service will be available after 4 hours after set up is completed. Tear down duration will take approximately 30 mins.

The dessert table has to be placed in a cool environment and all the props and cake stands have to be returned in good condition to avoid additional charges

Terms and conditions applies..

# GALLERY













## GALLERY





















## ADD ONS

Customised Cake from \$75
Florals/Foilage from \$100
Backdrop from \$88
Balloon Garland from \$168
Tulle Table Skirting \$18
Fairy Lights \$18
Additional Hour \$30

### Terms and Conditions

- Deposit of 50% is required to secure the booking with us
- Kindly place an order with us in advance to avoid disappointment
- Additional Charges for CBD area: +\$5 Tuas/Sentosa: +\$30
- For an additional hour of catering, \$30 fees apply
- Candles and plastic knife would be provided only with add-on cake order
- All styling of desserts is at our discretion after consideration of customer requirements