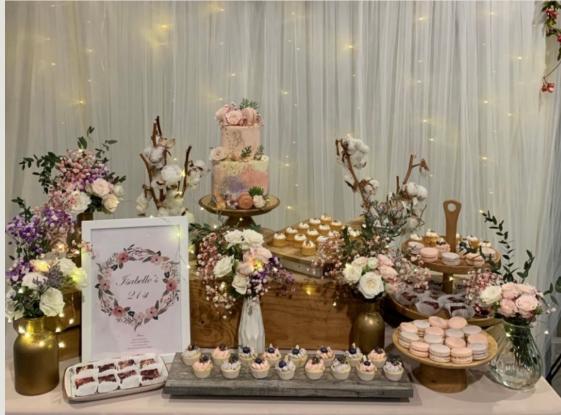

arts (2 flavours)
  - 50 mini cheesecakes (2 flavours)

### **Includes:**

- 10% Discount on the Customised Cake
- 1.2m Full Table Set up with the props and cake stands
- Customised Dessert Decors such as Cupcake Toppers, Welcome sign, Dessert Menu and Labels
- Option to add photos to the table (if any)
- Takeaway boxes for your remaining desserts (upon request)
- 4 Hours of Enjoyment

Kindly note that 1.5 hour would be required for the set up.

Standard tear down service will be available after 4 hours after set up is completed. Tear down duration will take approximately 30 mins.

The dessert table has to be placed in a cool environment and all the props and cake stands have to be returned in good condition to avoid additional charges

Terms and conditions applies..

# GALLERY













## GALLERY





















## ADD ONS

Customised Cake from \$75
Florals/Foilage from \$100
Backdrop from \$88
Balloon Garland from \$168
Tulle Table Skirting \$18
Fairy Lights \$18
Additional Hour \$30

### Terms and Conditions

- Deposit of 50% is required to secure the booking with us
- Kindly place an order with us in advance to avoid disappointment
- Additional Charges for CBD area: +\$5 Tuas/Sentosa: +\$30
- For an additional hour of catering, \$30 fees apply
- Candles and plastic knife would be provided only with add-on cake order
- All styling of desserts is at our discretion after consideration of customer requirements