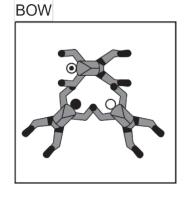

## 3-Way Meet Dive Pool - Blocks

SNOWFLAKE -SNOWFLAKE

BOW -CANADIAN TEE

ZIRCON -CLOSED ROUND

SIDEBODY LEFT -SIDEBODY LEFT

SIDES -STAIRSTEP SIDEBODY

CATERPILLAR - CATERPILLAR

BIPOLE -