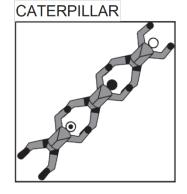

## 3-Way Meet Dive Pool - Blocks

SNOWFLAKE -SNOWFLAKE

BOW -CANADIAN TEE

ZIRCON -CLOSED ROUND

SIDEBODY LEFT -SIDEBODY LEFT

SIDES -STAIRSTEP SIDEBODY

CATERPILLAR - CATERPILLAR

BIPOLE -