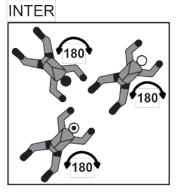

**INTER** STAIRSTEP OPPOSED STAIRSTEP STAIRSTEP -OPPOSED STAIRSTEP **OPAL OPAL INTER OPAL - OPAL** SOLO CAT **INTER** SOLO COMPRESSED SOLO CAT -SOLO COMPRESSED