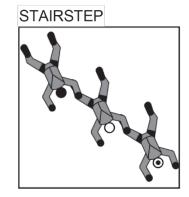

## STAIRSTEP BIPOLE -STAIRSTEP

SPINNER OFFSET

STAIRSTEP BIPOLE -STAIRSTEP

STAIRSTEP SIDEBODY - AFF

SIDEBODY RIGHT -BOW

BENT ARROW -STAR DONUT

COMPRESSED ACCORDIAN -COMPRESSED END

AFF -SIDEBODY RIGHT