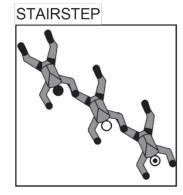

## STAIRSTEP BIPOLE -STAIRSTEP

SPINNER OFFSET

STAIRSTEP BIPOLE -STAIRSTEP

STAIRSTEP SIDEBODY - AFF

SIDEBODY RIGHT -BOW

BENT ARROW -STAR DONUT

COMPRESSED ACCORDIAN -COMPRESSED END

AFF -SIDEBODY RIGHT