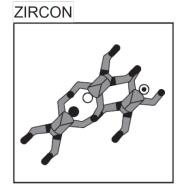

## 3-Way Meet Dive Pool - Blocks

SNOWFLAKE -SNOWFLAKE

BOW -CANADIAN TEE

ZIRCON -CLOSED ROUND

SIDEBODY LEFT -SIDEBODY LEFT

SIDES -STAIRSTEP SIDEBODY

CATERPILLAR - CATERPILLAR

BIPOLE -