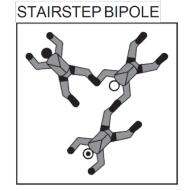

BIPOLE STAR -STAIRSTEP BIPOLE

## STAIRSTEP BIPOLE -STAIRSTEP

SPINNER OFFSET

STAIRSTEP BIPOLE -STAIRSTEP

STAIRSTEP SIDEBODY - AFF

SIDEBODY RIGHT -BOW

BENT ARROW -STAR DONUT

COMPRESSED ACCORDIAN -COMPRESSED END

AFF -SIDEBODY RIGHT