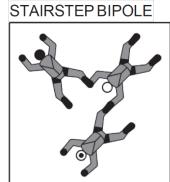

## 3-Way Meet Dive Pool - Randoms



## 3-Way Meet Dive Pool - Blocks

SNOWFLAKE -SNOWFLAKE







BOW -CANADIAN TEE







ZIRCON -CLOSED ROUND







SIDEBODY LEFT -SIDEBODY LEFT







SIDES -STAIRSTEP SIDEBODY







CATERPILLAR - CATERPILLAR







BIPOLE -







BIPOLE STAR -STAIRSTEP BIPOLE







## STAIRSTEP BIPOLE -STAIRSTEP







SPINNER OFFSET







STAIRSTEP BIPOLE -STAIRSTEP







STAIRSTEP SIDEBODY - AFF







SIDEBODY RIGHT -BOW







BENT ARROW -STAR DONUT







COMPRESSED ACCORDIAN -COMPRESSED END







AFF -SIDEBODY RIGHT







**INTER** STAIRSTEP OPPOSED STAIRSTEP STAIRSTEP -OPPOSED STAIRSTEP **OPAL OPAL INTER OPAL - OPAL** SOLO CAT **INTER** SOLO COMPRESSED SOLO CAT -SOLO COMPRESSED