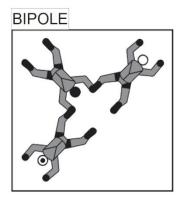

## 3-Way Meet Dive Pool - Blocks

SNOWFLAKE -SNOWFLAKE

BOW -CANADIAN TEE

ZIRCON -CLOSED ROUND

SIDEBODY LEFT -SIDEBODY LEFT

SIDES -STAIRSTEP SIDEBODY

CATERPILLAR - CATERPILLAR

BIPOLE -