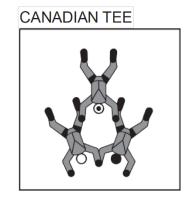

## 3-Way Meet Dive Pool - Blocks

SNOWFLAKE -SNOWFLAKE

BOW -CANADIAN TEE

ZIRCON -CLOSED ROUND

SIDEBODY LEFT -SIDEBODY LEFT

SIDES -STAIRSTEP SIDEBODY

CATERPILLAR - CATERPILLAR

BIPOLE -