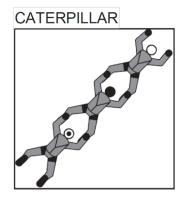

## 3-Way Meet Dive Pool - Blocks

SNOWFLAKE -SNOWFLAKE

BOW -CANADIAN TEE

ZIRCON -CLOSED ROUND

SIDEBODY LEFT -SIDEBODY LEFT

SIDES -STAIRSTEP SIDEBODY

CATERPILLAR - CATERPILLAR

BIPOLE -