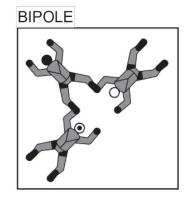

## 3-Way Meet Dive Pool - Blocks

SNOWFLAKE -SNOWFLAKE

BOW -CANADIAN TEE

ZIRCON -CLOSED ROUND

SIDEBODY LEFT -SIDEBODY LEFT

SIDES -STAIRSTEP SIDEBODY

CATERPILLAR - CATERPILLAR

BIPOLE -