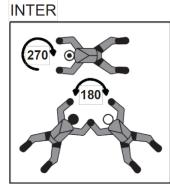

**INTER** STAIRSTEP OPPOSED STAIRSTEP STAIRSTEP -OPPOSED STAIRSTEP **OPAL OPAL INTER OPAL - OPAL** SOLO CAT **INTER** SOLO COMPRESSED SOLO CAT -SOLO COMPRESSED