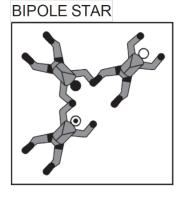

## 3-Way Meet Dive Pool - Randoms



## 3-Way Meet Dive Pool - Blocks

SNOWFLAKE -SNOWFLAKE







BOW -CANADIAN TEE







ZIRCON -CLOSED ROUND







SIDEBODY LEFT -SIDEBODY LEFT







SIDES -STAIRSTEP SIDEBODY







CATERPILLAR - CATERPILLAR







BIPOLE -







BIPOLE STAR -STAIRSTEP BIPOLE







## STAIRSTEP BIPOLE -STAIRSTEP







SPINNER OFFSET







STAIRSTEP BIPOLE -STAIRSTEP







STAIRSTEP SIDEBODY - AFF







SIDEBODY RIGHT -BOW







BENT ARROW -STAR DONUT







COMPRESSED ACCORDIAN -COMPRESSED END







AFF -SIDEBODY RIGHT







**INTER** STAIRSTEP OPPOSED STAIRSTEP STAIRSTEP -OPPOSED STAIRSTEP **OPAL OPAL INTER OPAL - OPAL** SOLO CAT **INTER** SOLO COMPRESSED SOLO CAT -SOLO COMPRESSED