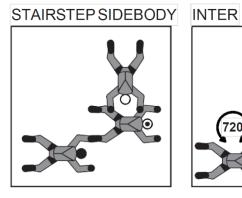

## STAIRSTEP BIPOLE -STAIRSTEP

SPINNER OFFSET

STAIRSTEP BIPOLE -STAIRSTEP

STAIRSTEP SIDEBODY - AFF

SIDEBODY RIGHT -BOW

BENT ARROW -STAR DONUT

COMPRESSED ACCORDIAN -COMPRESSED END

AFF -SIDEBODY RIGHT

**INTER** STAIRSTEP OPPOSED STAIRSTEP STAIRSTEP -OPPOSED STAIRSTEP **OPAL OPAL INTER OPAL - OPAL** SOLO CAT **INTER** SOLO COMPRESSED SOLO CAT -SOLO COMPRESSED