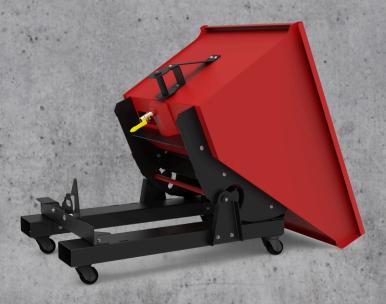

1/2 CUBIC YARD

## Chip Hopper

**DMS Products** 

CONSTRUCTED FROM ROBUST AMERICAN STEEL WITH A HIGH-QUALITY POWDER-COATED FINISH.

This 1/2 cubic yard self-dumping hopper features a bottom trough and water valve to drain coolant before transferring contents to larger bins. Equipped with caster wheels, it's designed for easy mobility around your shop for added convenience.

WWW.DAKOTAMETALSOLUTIONS.COM

DAKOTA METAL SOLUTIONS LLC 45425 152ND ST SUMMIT SD 57266

- Capacity: 2,000 LB.
- Add-On: Parts Catcher Tray
- Construction: Water-tight 12-Gauge welded Carbon Steel hopper. 7 Gauge Formed Steel Base

Length Width Hight 45.00" 34.00" 35.78"

- Caster Wheels Rated At 4400 LB.
- Safety Feature: 1/4" chain for added safety
- Fork Pocket Opening: 26" wide x 3" high

- **Built-In Trough**: Angled for drainage, featuring a 3/4" valve for coolant removal
- Hopper Tilt Angle: 36.5 degrees
- Rockers: Single-piece, 1/4" laser-cut rockers