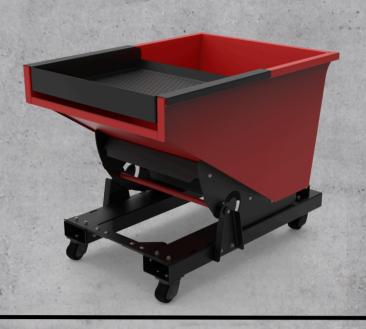

1/2 CUBIC YARD

## Chip Hopper

**DMS Products** 

CONSTRUCTED FROM ROBUST AMERICAN STEEL WITH A HIGH-QUALITY POWDER-COATED FINISH.

This 1/2 cubic yard self-dumping hopper features a bottom trough and water valve to drain coolant before transferring contents to larger bins. Equipped with caster wheels, it's designed for easy mobility around your shop for added convenience.

WWW.DAKOTAMETALSOLUTIONS.COM

DAKOTA METAL SOLUTIONS LLC 45425 152ND ST SUMMIT SD 57266

- Capacity: 2,000 LB.
- Add-On: Parts Catcher Tray
- Construction: Water-tight 12-Gauge welded Carbon Steel hopper. 7 Gauge Formed Steel Base

Length Width Hight 45.00" 34.00" 35.78"

- Caster Wheels Rated At 4400 LB.
- Safety Feature: 1/4" chain for added safety
- Fork Pocket Opening: 26" wide x 3" high

- **Built-In Trough**: Angled for drainage, featuring a 3/4" valve for coolant removal
- Hopper Tilt Angle: 36.5 degrees
- Rockers: Single-piece, 1/4" laser-cut rockers