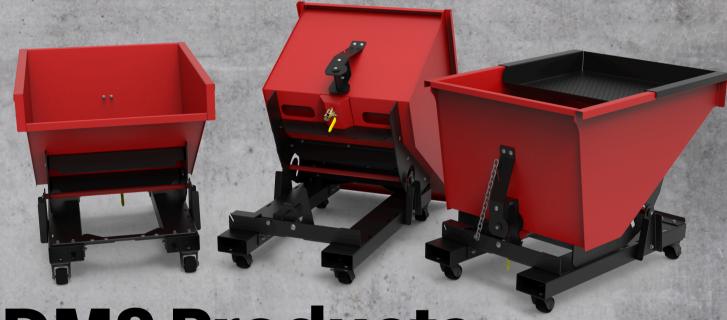

1/2 CUBIC YARD

## Chip Hopper

**DMS Products** 

CONSTRUCTED FROM ROBUST AMERICAN STEEL WITH A HIGH-QUALITY POWDER-COATED FINISH.

This 1/2 cubic yard self-dumping hopper features a bottom trough and water valve to drain coolant before transferring contents to larger bins. Equipped with caster wheels, it's designed for easy mobility around your shop for added convenience.

WWW.DAKOTAMETALSOLUTIONS.COM

DAKOTA METAL SOLUTIONS LLC 45425 152ND ST SUMMIT SD 57266

- Capacity: 2,000 LB.
- Add-On: Parts Catcher Tray
- Construction: Water-tight 12-Gauge welded Carbon Steel hopper. 7 Gauge Formed Steel Base

Length Width Hight 45.00" 34.00" 35.78"

- Caster Wheels Rated At 4400 LB.
- Safety Feature: 1/4" chain for added safety
- Fork Pocket Opening: 26" wide x 3" high

- **Built-In Trough**: Angled for drainage, featuring a 3/4" valve for coolant removal
- Hopper Tilt Angle: 36.5 degrees
- Rockers: Single-piece, 1/4" laser-cut rockers