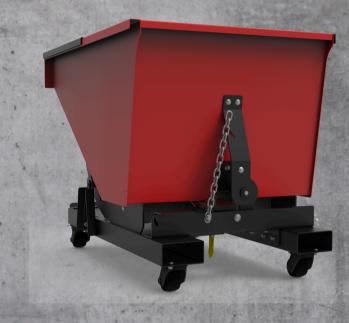

1/2 CUBIC YARD

## Chip Hopper

**DMS Products** 

CONSTRUCTED FROM ROBUST AMERICAN STEEL WITH A HIGH-QUALITY POWDER-COATED FINISH.

This 1/2 cubic yard self-dumping hopper features a bottom trough and water valve to drain coolant before transferring contents to larger bins. Equipped with caster wheels, it's designed for easy mobility around your shop for added convenience.

WWW.DAKOTAMETALSOLUTIONS.COM

DAKOTA METAL SOLUTIONS LLC 45425 152ND ST SUMMIT SD 57266

- Capacity: 2,000 LB.
- Add-On: Parts Catcher Tray
- Construction: Water-tight 12-Gauge welded Carbon Steel hopper. 7 Gauge Formed Steel Base

Length Width Hight 45.00" 34.00" 35.78"

- Caster Wheels Rated At 4400 LB.
- Safety Feature: 1/4" chain for added safety
- Fork Pocket Opening: 26" wide x 3" high

- **Built-In Trough**: Angled for drainage, featuring a 3/4" valve for coolant removal
- Hopper Tilt Angle: 36.5 degrees
- Rockers: Single-piece, 1/4" laser-cut rockers