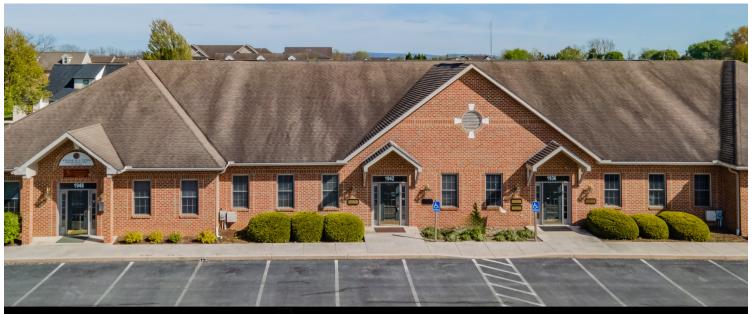

## 1942 Scotland Avenue | Chambersburg, PA 17201

## FOR LEASE 0.22ac | 2,480 SF

Located on Scotland Avenue, just a stones throw from Menno Haven Brookview Campus, CAMS North and a variety of other medical / office neighbors.

The space at 1942 Scotland Ave is a former providers office and set up with reception / waiting room, 6 exam rooms, break room and restroom.

Zoned Professional Office District (POD).

Property FOR LEASE only.

JIM NICKLAS | Listing Agent jim@thepineapplegroup.com 717.860.0794 cell text

5 N. Second St. Chambersburg, PA 17201

717.446.0043 info@thepineapplegroup.com