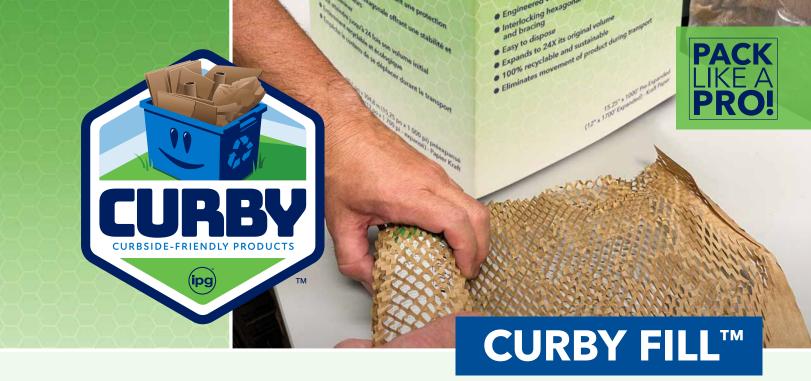

## **INTRODUCING CURBY FILL!**

Curby Fill consists of interlocking honeycomb pattern paper within an easy dispensing box. It is a cushioning material that offers substantial benefits over traditional wrapping materials, including bubble, bubble-on-demand, foam, and other paper materials. Curby Fill clings to itself, eliminating the need for taping. It is lightweight, space saving, and can create an instant pack station wherever packing material is needed. Just drop, open, pull, and pack. Curby Fill is the simple, reliable, recyclable, and renewable paper void fill solution.

## **FEATURES & BENEFITS**

- Engineered void fill for maximum cushioning protection
- Interlocking honeycomb design reduces shifting and damage and is ideal for moving and storage
- Easy to dispose
- Industrial dispensing available
- Expands to 24X its original volume
- 100% recyclable
- Eliminates movement of product during transport

Pull it · Fill it · Ship i

of honeycomb

paper

cushioning!