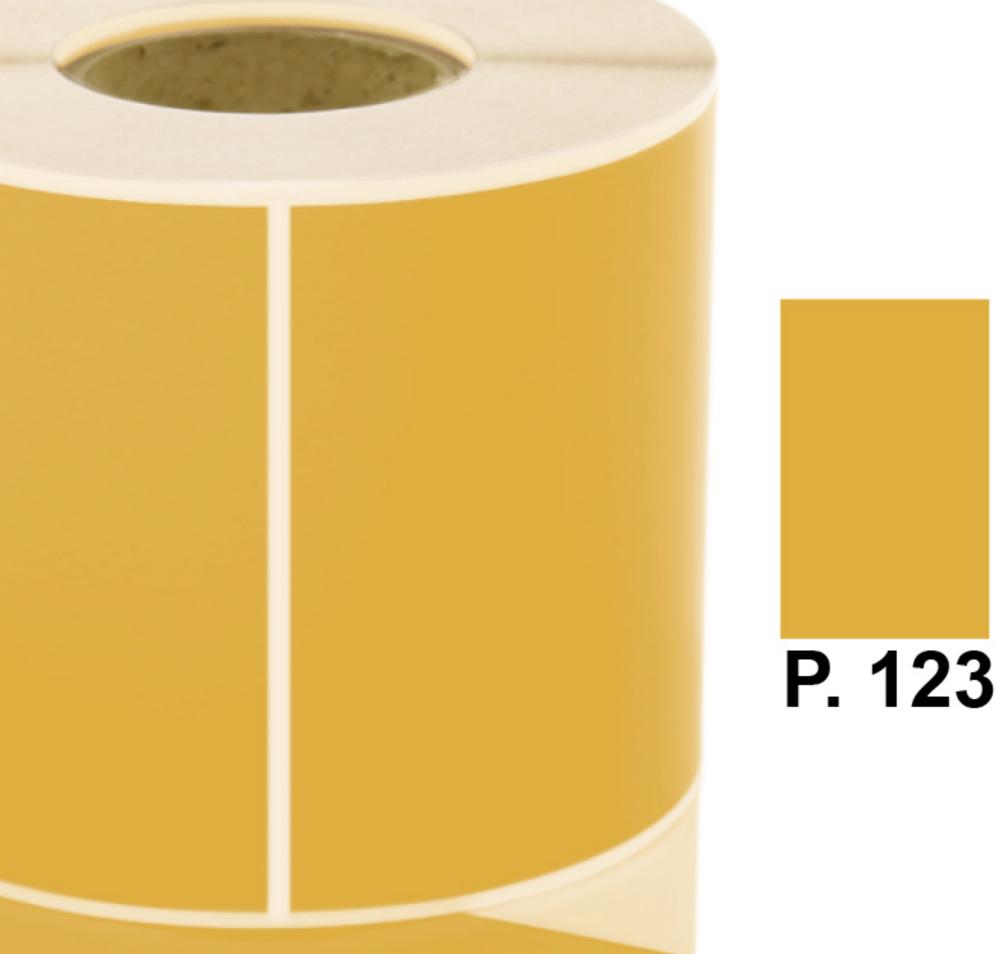

#### Call your Account Manager or Customer Service at 305-500-9824













### **BL-02**







### **BL-03**

























### **GR-03**







### **GR-04**





### **GR-05A**







### **DIRECT THERMAL**

### **GR-05**









### **GR-06**





### **YL-07**





### **YL-08**







#### Chartruse

## YL-09





### P. 1555

#### **DIRECT THERMAL / THERMAL TRANSFER**

### **OR-10**





### **OR-11**





### **OR-12**









P. 804

# **OR-12A**





### **OR-13**









### **OR-14**











### Purple

### **THERMAL TRANSFER**

### **PP-13**





### LV-14







### **RD-13**





### Rodamine

### THERMAL TRANSFER

### **RD-14**









### **RD-15**







### **RD-16**











### **RD-16A**





### LP-17







### **PK-18**







### **BR-19**







### **BR-19A**







### TM-20





### **Cool Gray**

#### **DIRECT THERMAL / THERMAL TRANSFER**

### **GRAY-21**





### **GD-22**









La visualización de los colores, puede variar, de acuerdo al dispositivo que los reproduzca. Recomendamos ajustar el brillo máximo para detallar con mejor fidelidad los tonos.