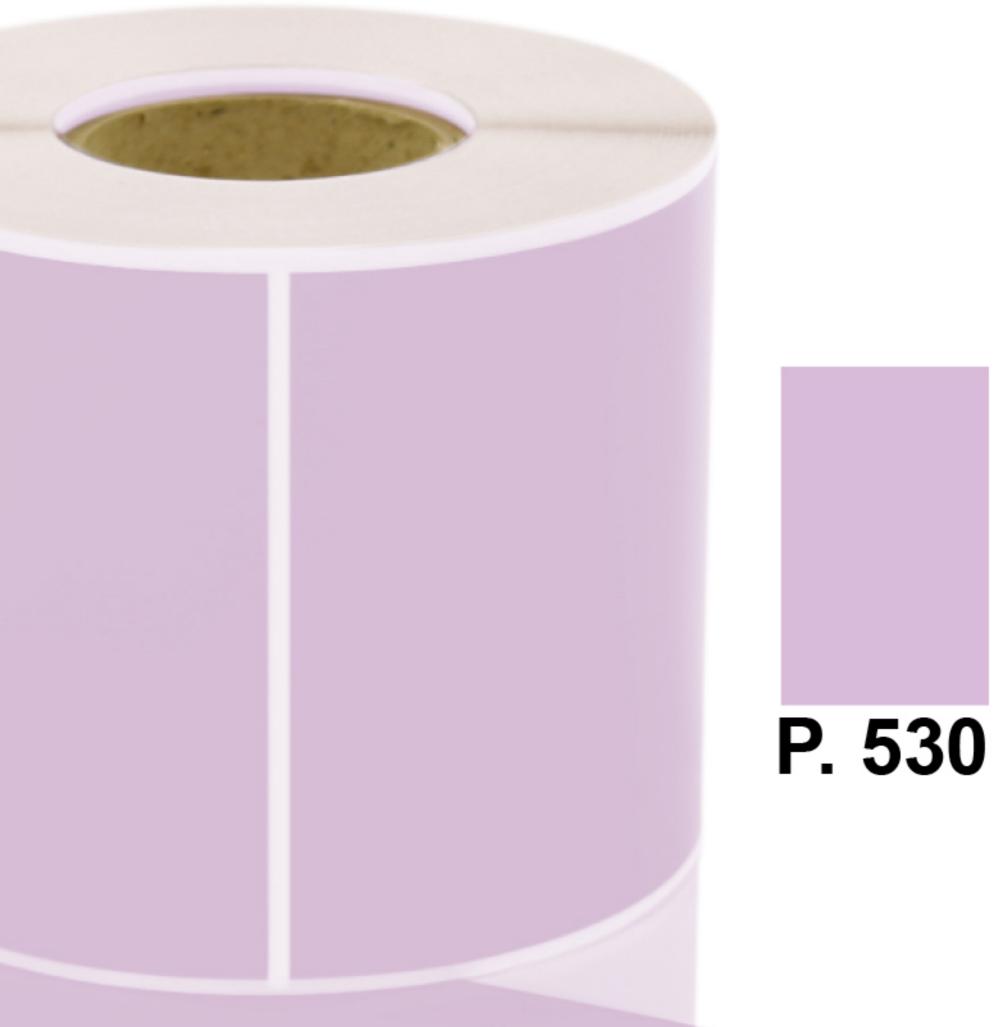

#### Call your Account Manager or Customer Service at 305-500-9824













### **BL-02**







### **BL-03**

























### **GR-03**







### **GR-04**





### **GR-05A**







### **DIRECT THERMAL**

### **GR-05**









### **GR-06**





### **YL-07**





### **YL-08**







#### Chartruse

## YL-09





### P. 1555

#### **DIRECT THERMAL / THERMAL TRANSFER**

### **OR-10**





### **OR-11**





### **OR-12**









P. 804

# **OR-12A**





### **OR-13**









### **OR-14**











### Purple

### **THERMAL TRANSFER**

### **PP-13**





### LV-14







### **RD-13**





### Rodamine

### THERMAL TRANSFER

### **RD-14**









### **RD-15**







### **RD-16**











### **RD-16A**





### LP-17







### **PK-18**







### **BR-19**







### **BR-19A**







### TM-20





### **Cool Gray**

#### **DIRECT THERMAL / THERMAL TRANSFER**

### **GRAY-21**





### **GD-22**









La visualización de los colores, puede variar, de acuerdo al dispositivo que los reproduzca. Recomendamos ajustar el brillo máximo para detallar con mejor fidelidad los tonos.