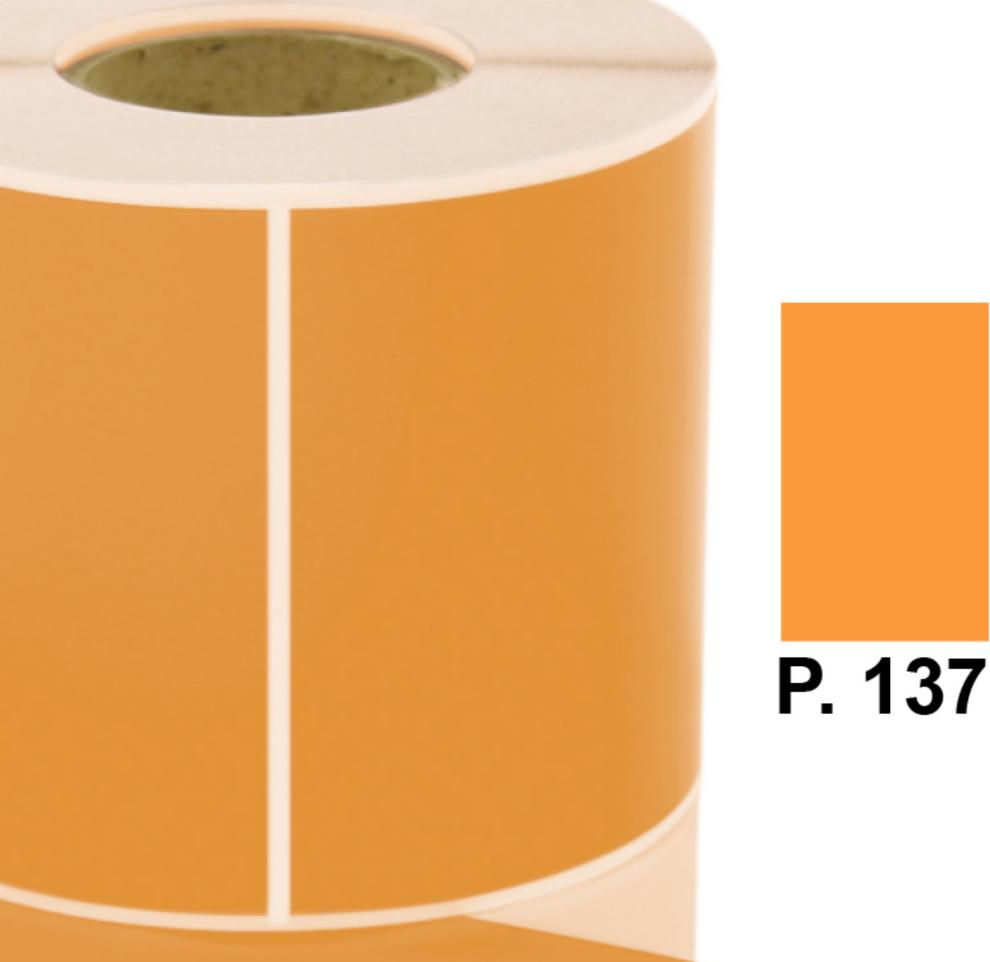

#### Call your Account Manager or Customer Service at 305-500-9824













### **BL-02**







### **BL-03**

























### **GR-03**







### **GR-04**





### **GR-05A**







### **DIRECT THERMAL**

### **GR-05**









### **GR-06**





### **YL-07**





### **YL-08**







#### Chartruse

## YL-09





### P. 1555

#### **DIRECT THERMAL / THERMAL TRANSFER**

### **OR-10**





### **OR-11**





### **OR-12**









P. 804

# **OR-12A**





### **OR-13**









### **OR-14**











### Purple

### **THERMAL TRANSFER**

### **PP-13**





### LV-14







### **RD-13**





### Rodamine

### THERMAL TRANSFER

### **RD-14**









### **RD-15**







### **RD-16**











### **RD-16A**





### LP-17







### **PK-18**







### **BR-19**







### **BR-19A**







### TM-20





### **Cool Gray**

#### **DIRECT THERMAL / THERMAL TRANSFER**

### **GRAY-21**





### **GD-22**









La visualización de los colores, puede variar, de acuerdo al dispositivo que los reproduzca. Recomendamos ajustar el brillo máximo para detallar con mejor fidelidad los tonos.