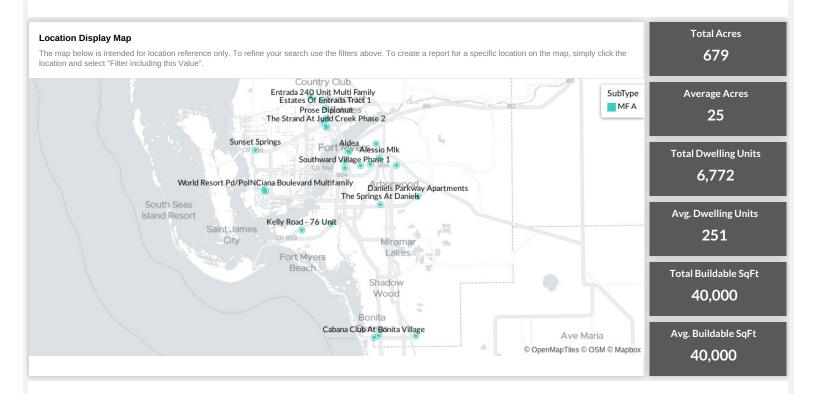

#### Top 10 - Counties

Ranked by # of Permits

|   | County | # Permits | Acreage | DU    | BSF    |  |
|---|--------|-----------|---------|-------|--------|--|
| 1 | Lee    | 27        | 679     | 6,772 | 40,000 |  |

#### Top 10 - Permit SubType1

Ranked by # of Permits

| SubType1 | # Permits | Acreage | DU    | BSF    |
|----------|-----------|---------|-------|--------|
| 1 MF A   | 27        | 679     | 6,772 | 40,000 |

#### Top 10 - Permit SubType2

Ranked by # of Permits

|   | SubType2   | # Permits | Acreage | DU    | BSF    |
|---|------------|-----------|---------|-------|--------|
| 1 | -No Value- | 27        | 679     | 6,772 | 40,000 |