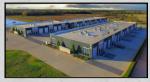

#### 1101 OPAL COURT \$7.90M

- 7% CAP
- MULTI-TENANT MEDICAL/OFFICE
- . CURRENTLY 95% OCCUPIED
- · POSITIONED FOR FUTURE GROWTH
- PRICED WELL BELOW REPLACEMENT COSTS