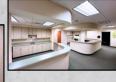

# TURN KEY MEDICAL SPACE AVAILABLE FOR LEASE

HAGERSTOWN, MD

- 3.900 +/- SF
- 7,984+/-SF CONTIGUOUS
- · LAB SPACE, EXAM ROOMS, ETC.
- CLOSE PROXIMITY TO RT. 81