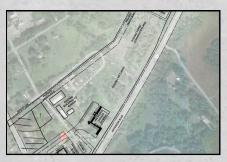

#### I-81 63 ACRE INDUSTRIAL DEVELOPMENT

### SITE FOR SALE

Label Lane, Hagerstown, MD

- FLEX/CONTRACTOR
- LIGHT INDUSTRIAL
- LAYDOWN
- SIGNIFICANT I-81 FRONTAGE
- PUBLIC WATER TO SITE
- PUBLIC SEWER TO SITE
- GENERALLY FLAT TOPOGRAPHY
- ZONED HI HIGH-WAY INTERCHANGE