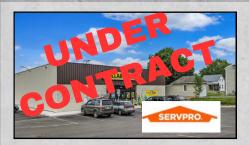

#### **SERVPRO**

- 3,600 SF
- 3 YEAR LEASE
- \$31,500 ANNUAL RENT

## RECENT TRANSACTIONS

- -DG/SERVPRO NET LEASE UNDER CONTRACT AEK SELLER REPRESENTATION
- -MCRAND CT -FLEX/INDUSTRIAL LAND- UNDER CONTRACT AEK BUYER & SELLER REPRESENTATION
- -SHIFLER LANE FLEX/INDUSTRIAL WAREHOUSE W/LAYDOWN LEASE AEK LANDLORD