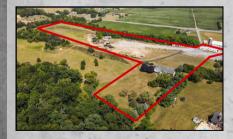

# LAYDOWN STORAGE ACREAGE

## GREAT CONTRACTOR LIVE/WORK SPACE

- 11.52 TOTAL ACRES
- ZONED RB
- LARGE OUT BUILDING W/ OFFICE TRAILER
- 3 BED / 2 BATH HOME