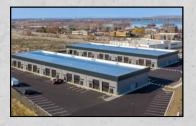

#### 1101 OPAL COURT \$7.90M

- 7% CAP
- MULTI-TENANT MEDICAL/OFFICE
- . CURRENTLY 95% OCCUPIED
- · POSITIONED FOR FUTURE GROWTH
- PRICED WELL BELOW REPLACEMENT COSTS