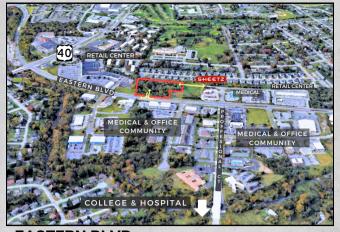

## INDUSTRIAL/FLEX

Our immediate market continues to experience demand and absorption. Another 1.2M sf was announced early this month. We are blessed to be in a strategic location and pricing is still below surrounding markets....making it a competitive alternative. We are located close enough from a logistical standpoint, but are just far enough away from larger (more expensive) markets.

EASTERN BLVD HAGERSTOWN, MD