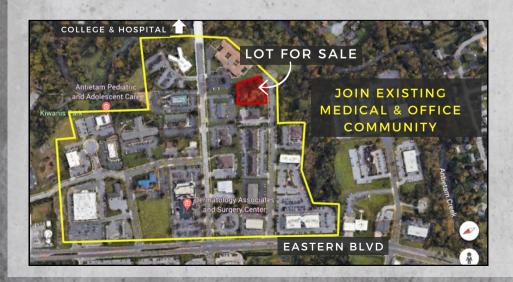

# EASTERN BLVD-COMMERCIAL LAND

### **FOR SALE**

- 1.053 ACRES
- ZONING: "POM"
- PROFESSIONAL
   OFFICE -MIXED
- HIGH GROWTH
   CORRIDOR
- VARIETY OF PERMITTED USES