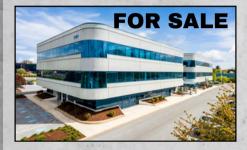

#### 1101 OPAL COURT \$7.90M

- 7% CAP
- MULTI-TENANT MEDICAL/OFFICE
- . CURRENTLY 95% OCCUPIED
- · POSITIONED FOR FUTURE GROWTH
- PRICED WELL BELOW REPLACEMENT COSTS