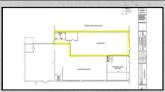

## 151 N BURHANS BLVD -FLEX/RETAIL- <del>LEASE</del> FOR SALE

- OPEN FLOOR PLAN
- UP TO 9400+/-SF
- HIGHLY VISIBLE
- FULLY CONDITIONED
- 15' CLEAR HEIGHT
- FULLY SPRINKLERED
- DRIVE-IN LOADING