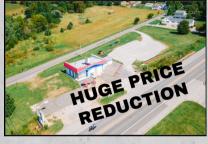

OPEN FLOOR PLAN



## 686 PENNSYLVANIA AVE -INDUSTRIAL/CREATIVE SPACE

#### LEASE

- ZONED IR (INDUSTRIAL RESTRICTED)
- . BUILD TO SUIT
- 2.000-18.000 SF



## WELL ESTABLISHED SALON FOR SALE/LEASE

- HAIR, NAILS, WAX, LASH, ETC
- QUITE NEIGHBORHOOD
- CURRENTLY SET UP TO ACCOMMODATE MULTIPLE STATIONS
- FLEXIBLE TERMS/PRICE



## SMITHSBURG- CORNER LAND LEASE OR BUILD TO SUIT

- . WANTED: C-STORE/RETAIL
- · HIGH TRAFFIC
- FOUR WAY LIGHTED INTERSECTION
- GROWING COMMUNITY
- FLEXIBLE LEASE TERMS



#### CRESSLER PLAZA, BURHANS BLVD

- 6K-7K SF AVAILABLE
- 2 PAD SITES
- 435+/- PARKING SPACES
- LOCATED AT A FOUR WAY SIGNALIZED INTERSECTION





## DOWNTOWN OFFICE SPACE JOIN A GROWING LIST OF TENANTS

- OFFICE/ARTIST STUDIOS- SCHINDEL ROHRER BUILDING STILL AVAILABLE
- 806 SF 2-3 OFFICES LEASED



## 22309 OLD GEORGETOWN ROAD SALE -ICE CREAM BUSINESS /REAL ESTATE

- 1.2 ACRES
- PRIME LOCATION
- ZONED BG



## 1120 PROFESSIONAL COURT -MEDICAL/OFFICE

#### LEASE

- GROUND FLOOR ACCESS
- UP TO 7500 SF
- FLEXIBLE TERMS
- . HIGHLY VISIBLE



## 123000 SHIFLER LANE WAREHOUSE-LEASE

- INDUSTRIAL/FLEX SPACE (NEWLY RENOVATED OFFICES/SHOWROOM)
- SECURE OUTDOOR LAYDOWN/STORAGE
   W/ADDITIONAL OUTDOOR SPACE AVAILABLE!
- 15.500+/-SF MAIN BUILDING DOCKS / DRIVE IN'S 16'-20 CLEAR HEIGHTS



#### 13331 PENNSYLVANIA AVE -FLEX SPACE

- 8.800 +/- SF
- · HIGHLY VISIBLE
- AVERAGE 15.500 ADT
- AMPLE PARKING
- 3 PHASE ELECTRICAL





### 580 NORTHERN AVE -PROFESSIONAL OFFICE

#### LEASI

- GREAT LOCATION
- AMPLE PARKING
- 3.500 SF



## WESEL PLAZA -END CAP RETAIL

#### LEASE

- 1,300 SF END CAP AVAILAB