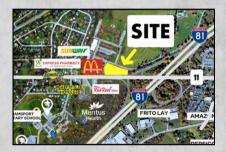

### SITE FOR SALE

Label Lane, Hagerstown, MD

- FLEX/CONTRACTOR
- LIGHT INDUSTRIAL
- LAYDOWN
- SIGNIFICANT I-81 FRONTAGE
- PUBLIC WATER TO SITE
- PUBLIC SEWER TO SITE
- GENERALLY FLAT TOPOGRAPHY
- ZONED HI HIGH-WAY INTERCHANGE