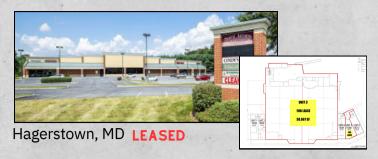

#### ST. JAMES SQUARE

#### FOR LEASE

- 38.667 +/- SF
- FORMER GROCERY STORE
- OVER 25,000+ ADT
- . UNIT 3- 38,667 SF
  - OWNER WILL DEMISE
- . UNIT 5- 1,502 SF