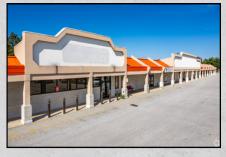

#### ST. JAMES SQUARE

#### FOR LEASE

- 38.667 +/- SF
- FORMER GROCERY STORE
- OVER 25,000+ ADT
- . UNIT 3- 38,667 SF
  - OWNER WILL DEMISE
- . UNIT 5- 1,502 SF