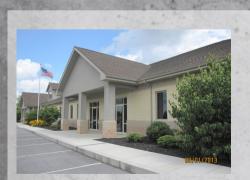

1120 PROFESSIONAL COURT -MEDICAL/OFFICE

#### GROUND FLOOR ACCESS

- UP TO 7,500 SF
- FLEXIBLE TERMS
- HIGHLY VISIBLE

**100 CHARLES STREET** PROFESSIONAL OFFICE

- ZONED IR (INDUSTRIAL RESTRICTED)
- 3 BAY GARAGE
- 3000 SF GARAGE SPACE
- 3 PHASE POWER