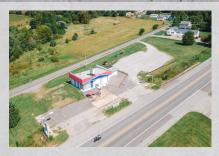

686 PENNSYLVANIA AVE -INDUSTRIAL/CREATIVE SPACE

- ZONED IR (INDUSTRIAL RESTRICTED)
- BUILD TO SUIT
- 2,000-18,000 SF

22309 OLD GEORGETOWN ROAD FOR SALE -ICE CREAM BUSINESS /REAL ESTATE

- 1.2 ACRES
- PRIME LOCATION
- ZONED BG