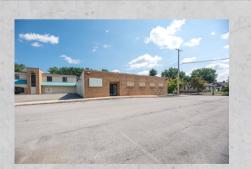

686 PENNSYLVANIA AVE -INDUSTRIAL/CREATIVE SPACE

- ZONED IR (INDUSTRIAL RESTRICTED)
- BUILD TO SUIT
- 2,000-18,000 SF

22309 OLD GEORGETOWN ROAD FOR SALE -ICE CREAM BUSINESS /REAL ESTATE

- 1.2 ACRES
- PRIME LOCATION
- ZONED BG