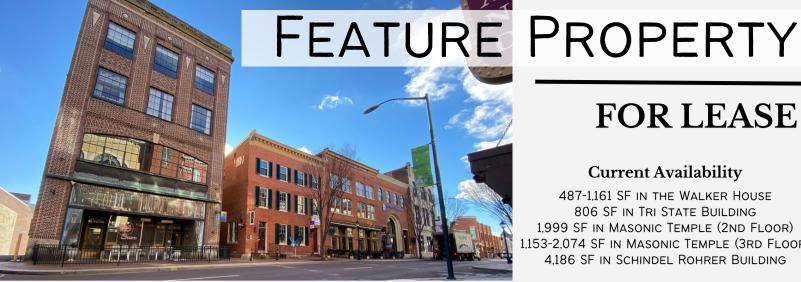

#### **FOR LEASE**

#### **Current Availability**

487-1,161 SF IN THE WALKER HOUSE 806 SF IN TRI STATE BUILDING 1,999 SF IN MASONIC TEMPLE (2ND FLOOR) 1,153-2,074 SF IN MASONIC TEMPLE (3RD FLOOR) 4,186 SF IN SCHINDEL ROHRER BUILDING

#### 28-54 SOUTH POTOMAC ST. HAGERSTOWN, MD

CLASS A OFFICE SPACES LOCATED IN THE CENTER OF HAGERSTOWN'S ART AND ENTERTAINMENT DISTRICT.

EASY ACCESS TO A SECURE PARKING DECK, LOCAL RESTAURANTS AND RETAIL SHOPS. ACCESS TO GIGABIT HIGH SPEED BROADBAND FIBER NETWORK.