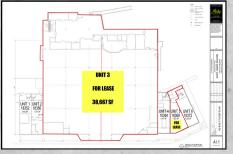

### ST. JAMES SQUARE

- · 38,667 +/- SF
- FORMER GROCERY STORE FOR LEASE
- OVER 25,000+ ADT

- UNIT 3-38,667 SF
  - OWNER WILL DEMISE
- UNIT 5- 1,502 SF