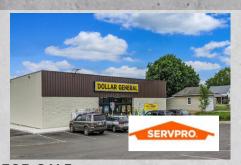

## FOR SALE DOLLAR GENERAL

- 9.100 SF
- 13 YEAR LEASE
- \$99,500 ANNUAL RENT

#### **SERVPRO**

- 3,600 SF
- 3 YEAR LEASE
- \$31,500 ANNUAL RENT