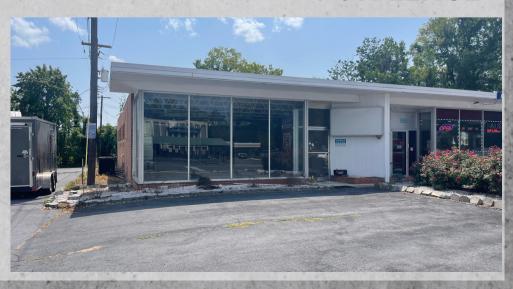

#### **62 E ANTIETAM**

#### LEASE

- LARGE OPEN AREA WITH 2 PRIVATE OFFICE SPACES
- LARGE UNFINISHED BASEMENT FOR PLENTY OF STORAGE SPACE
- · KITCHEN AREA IN BASEMENT