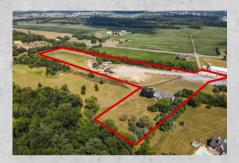

VISIBLE/STRONG TRAFFIC
- NORTHERN AVE-DESIRABLE NEIGHBORHOOD

### FOR LEASE





## FOR SALE DOLLAR GENERAL

- 9.100 SF
- 13 YEAR LEASE
- \$99,500 ANNUAL RENT

#### **SERVPRO**

- 3,600 SF
- 3 YEAR LEASE
- \$31,500 ANNUAL RENT



## 225 MCRAND COURT COMMERCIAL LAND FOR SALE

- \$450,000
- ZONED IG- (WIDE VARIETY OF PERMITTED USES)
- 2.566 AC
- UP TO 20KSF CONCEPTUAL WAREHOUSE



#### **62 E ANTIETAM**

#### LEASE

- LARGE OPEN AREA WITH 2 PRIVATE OFFICE SPACES
- LARGE UNFINISHED BASEMENT FOR PLENTY OF STORAGE SPACE
- · KITCHEN AREA IN BASEMENT



## 44 N POTOMAC STREET -STUDIO/PROFESSIONAL OFFICE

#### LEASE

- · OFFICE/STUDIOS
- STARTING AT \$249/MO
- · UTILITIES INCLUDED!
- . GROUND FLOOR AVAILABLE



## 1101 OPAL COURT -MEDICAL/OFFICE

- FLEXIBLE TERMS
- · HIGH GROWTH AREA
- · 2600 SF



## 16428 LEON GRIMM RD GREAT CONTRACTOR LIVE/WORK SPACE

- 3 BED / 2 BATH HOME
- 11.52 TOTAL ACRES
- · ZONED RB
- LARGE OUT BUILDING W/ OFFICE TRAILER



## 1125 OPAL COURT -OFFICE

#### LEASE

- · 4000 +/-SF
- OPEN FLOOR PLAN



## 686 PENNSYLVANIA AVE -INDUSTRIAL/CREATIVE SPACE

#### LEASE

- ZONED IR (INDUSTRIAL RESTRICTED)
- BUILD TO SUIT
- · 2.000-18.000 SF



#### 13331 PENNSYLVANIA AVE -FLEX SPACE

#### LEASE

- 8.800 +/- SF
- · HIGHLY VISIBLE
- AVERAGE 15,500 ADT
- AMPLE PARKING
- 3 PHASE ELECTRICAL



## SMITHSBURG- CORNER LAND LEASE OR BUILD TO SUIT

- WANTED: C-STORE/RETAIL
- · HIGH TRAFFIC
- FOUR WAY LIGHTED INTERSECTION
- GROWING COMMUNITY
- FLEXIBLE LEASE TERMS



#### CRESSLER PLAZA, BURHANS BLVD

- 2500 CF
- LEASED
- 6K-7K SF AVAILABLE
- 2 PAD SITES
- 435+/- PARKING SPACE