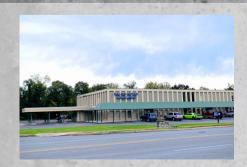

### ST. JAMES SQUARE

- · 38,667 +/- SF
- FORMER GROCERY STORE FOR LEASE
- OVER 25,000+ ADT

- UNIT 3-38,667 SF
  - OWNER WILL DEMISE
- UNIT 5- 1,502 SF