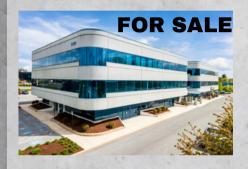

## WILLIAMSPORT MD -COMMERCIAL LAND-SALE

- 2.32AC +/-
- IMMEDIATE INTERSTATE EXIT VISIBILITY
- ZONED: GC GENERAL COMMERCIAL
- RT 81 (NEAR RT 11) EXIT = 64,310 ADT
- VA AVE (RT 11) = 15,552 ADT