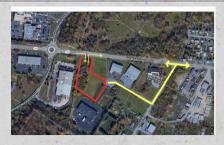

- POSITIONED FOR FUTURE GROWTH



## WILLIAMSPORT MD -COMMERCIAL LAND-SALE

- 2.32AC +/-
- IMMEDIATE INTERSTATE EXIT VISIBILITY
- ZONED: GC GENERAL COMMERCIAL
- RT 81 (NEAR RT 11) EXIT = 64,310 ADT
- VA AVE (RT 11) = 15,552 ADT



## HANCOCK SHOPPING CENTER -RETAIL

- 2.791 +/-
- 11,000+/- CUSTOMERS PER WEEK
- HANCOCK'S PREMIER RETAIL DESTINATION. (THIS IS THE ONLY LARGE SHOPPING CENTER IN HANCOCK)-10,000 VISITORS WEEKLY
- JOIN: MERITUS, FOOD LION, REEDS PHARMACY, FAMILY DOLLAR, VALLEY HEALTH, SUNOCO, M&T BANK

## 591 NORTHERN AVE -RETAIL

- · 2100 +/- SF
- HIGHLY VISIBLE/STRONG TRAFFIC
- NORTHERN AVE-DESIRABLE NEIGHBORHOOD

### FOR LEASE





## FOR SALE DOLLAR GENERAL

- 9.100 SF
- 13 YEAR LEASE
- \$99,500 ANNUAL RENT

#### **SERVPRO**

- 3,600 SF
- 3 YEAR LEASE
- \$31,500 ANNUAL RENT



## 225 MCRAND COURT COMMERCIAL LAND FOR SALE

- \$450,000
- ZONED IG- (WIDE VARIETY OF PERMITTED USES)
- 2.566 AC
- UP TO 20KSF CONCEPTUAL WAREHOUSE



#### **62 E ANTIETAM**

#### LEASE

- LARGE OPEN AREA WITH 2 PRIVATE OFFICE SPACES
- LARGE UNFINISHED BASEMENT FOR PLENTY OF STORAGE SPACE
- · KITCHEN AREA IN BASEMENT



## 44 N POTOMAC STREET -STUDIO/PROFESSIONAL OFFICE

#### LEASE

- · OFFICE/STUDIOS
- STARTING AT \$249/MO
- · UTILITIES INCLUDED!
- . GROUND FLOOR AVAILABLE



## 1101 OPAL COURT -MEDICAL/OFFICE

- FLEXIBLE TERMS
- · HIGH GROWTH AREA
- · 2600 SF



## 16428 LEON GRIMM RD GREAT CONTRACTOR LIVE/WORK SPACE

- 3 BED / 2 BATH HOME
- 11.52 TOTAL ACRES
- · ZONED RB
- LARGE OUT BUILDING W/ OFFICE TRAILER



## 1125 OPAL COURT -OFFICE

#### LEASE

- · 4000 +/-SF
- OPEN FLOOR PLAN