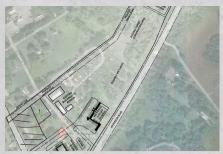

### I-81|63 ACRE INDUSTRIAL DEVELOPMENT SITE

#### FOR SALE

Label Lane, Hagerstown MD 21742

- DISTRIBUTION/LOGISTICS SITE LOCATED IMMEDIATELY OFF I-81 EXIT 8
- 4 MAJOR PORTS WITHIN 250 MILES
- NORFOLK SOUTHERN INTERMODAL 5 MILES NORTH ON I-81
- CSX INTERMODAL 20 MILES NORTH ON I-81
- SIGNIFICANT I-81 FRONTAGE AND NORFOLK SOUTHERN RAIL FRONTAGE (MAIN LINE)
- ZONED HI HIGH-WAY INTERCHANGE
- PUBLIC WATER TO SITE
- PUBLIC SEWER TO SITE
- GENERALLY FLAT TOPOGRAPHY