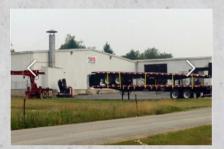

### 123000 SHIFLER LANE WAREHOUSE-LEASE

- INDUSTRIAL/FLEX SPACE (NEWLY RENOVATED OFFICES/SHOWROOM)
- SECURE OUTDOOR LAYDOWN/STORAGE
   W/ADDITIONAL OUTDOOR SPACE AVAILABLE!
- 15.500+/-SF MAIN BUILDING DOCKS / DRIVE IN'S 16'-20 CLEAR HEIGHTS