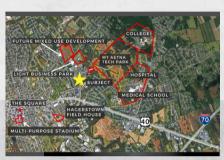

ional retail expansion/relocation is scarce. Repurposed/redevelopment could provide some light for the properties themselves but the concepts have to provide a bit of interaction. Doesn't appear that there are many concepts that need/want to take on unneeded overhead.

STOP
REGRETTING
THE
PAST...RELEASE
THE GRIP OF
THE PAST FOR IT
CAN'T BE
CHANGED.
EMBRACE THE
LESSONS
LEARNED
STEP INTO A
BRIGHTER
FUTURE

- UNKNOWN

Come see us.....
OUR DOORS ARE ALWAYS UP!!!



## **FOR LEASE**

- 1.250 SF MAIN LEVEL
- 3,000+ SF LOWER LEVEL
- EXAM ROOMS WITH SINKS

## FEATURE PROPERTY

MEDICAL SPACE AVAILABLE

19236 MEADOW VIEW DRIVE



#### 151 N BURHANS BLVD -FLEX/RETAIL

- OPEN FLOOR PLAN
- UP TO 9400+/-SF
- HIGHLY VISIBLE
- FULLY CONDITIONED
- 15' CLEAR HEIGHT
- FULLY SPRINKLERED
- . DRIVE-IN LOADING



## EASTERN BLVD- COMMERCIAL LAND

- 1.053 ACRES
- Zoning: "POM"
- · PROFESSIONAL OFFICE -MIXED
- · HIGH GROWTH CORRIDOR
- · VARIOUS PERMITTED USES



#### SYLVANIA BUILDING

- 7.984+/-SF CONTIGUOUS
- · TURN KEY MEDICAL SPACE
- CLOSE PROXIMITY TO RT. 81
- Dozens of eateries/retail within MINUTES

### ST. JAMES SQUARE



- · 38,667 +/- SF
- FORMER GROCERY STORE FOR LEASE
- OVER 25,000+ ADT



- UNIT 3-38,667 SF
  - OWNER WILL DEMISE
- UNIT 5- 1,502 SF





#### DOWNTOWN OFFICE SPACE

- 4,186 SF IN SCHINDEL ROHRER BUILDING
- 806 SF 2-3 OFFICES





### I-81|63 ACRE INDUSTRIAL DEVELOPMENT SITE

#### FOR SALE

Label Lane, Hagerstown MD 21742

- DISTRIBUTION/LOGISTICS SITE LOCATED IMMEDIATELY OFF I-81 EXIT 8
- 4 MAJOR PORTS WITHIN 250 MILES
- NORFOLK SOUTHERN INTERMODAL 5 MILES NORTH ON I-81
-