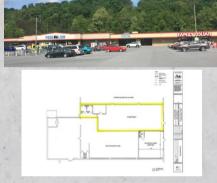

### ST. JAMES SQUARE

- · 38,667 +/- SF
- FORMER GROCERY STORE FOR LEASE
- OVER 25,000+ ADT

- UNIT 3-38,667 SF
  - OWNER WILL DEMISE
- UNIT 5- 1,502 SF