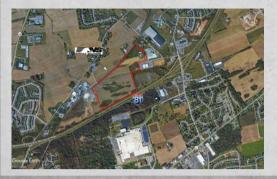

### I-81|63 ACRE INDUSTRIAL DEVELOPMENT SITE

#### FOR SALE

Label Lane, Hagerstown MD 21742

- DISTRIBUTION/LOGISTICS SITE LOCATED IMMEDIATELY OFF I-81 EXIT 8
- 4 MAJOR PORTS WITHIN 250 MILES
- NORFOLK SOUTHERN INTERMODAL 5 MILES NORTH ON I-81
- CSX INTERMODAL 20 MILES NORTH ON I-81
- SIGNIFICANT I-81 FRONTAGE AND NORFOLK SOUTHERN RAIL FRONTAGE (MAIN LINE)
- ZONED HI HIGH-WAY INTERCHANGE
- PUBLIC WATER TO SITE
- PUBLIC SEWER TO SITE
- GENERALLY FLAT TOPOGRAPHY