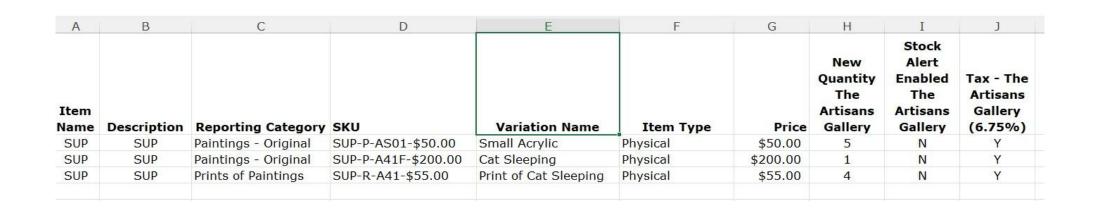

## Example of New Barcode Request

The identifying code between the category code in the new SKU and the price MUST be at least one alpha or numeric character and it must be UNIQUE.