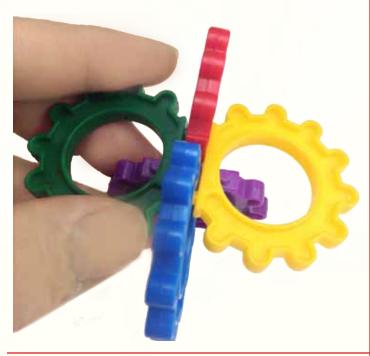

Place another piece 4 from the section 1. Place it to this position

Take the last oiece from section 1. Place it to this position

Hold the Puzzle on like this

6

6

Take the only piece from section 3, slide it down through the empty hole

Pull the top piece to the center

8

different challenging mental exercises