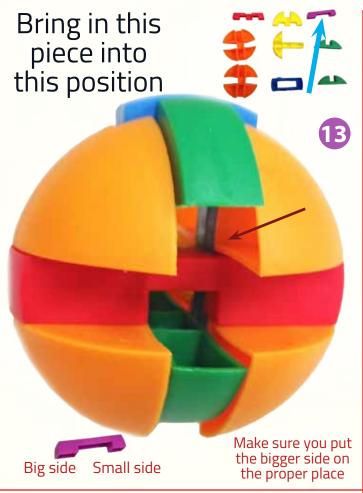

#### And Lets Start..

Position the piece like this for next step

Here in the middle you will place the next two pieces

Bring in this piece into this position

Instruction Guide on how to solve the different challenging mental exercises

Next piece will be placed in this area

Turn the ball to the other side to make it ready for the next step

Push up this two pieces to make room for the next piece

Push down these pieces together into place