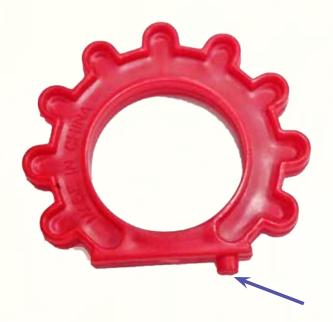

#### The IQ Gear Puzzle has 6 Pieces

Divided into 3 Different Sections

Section 1
4 the same pieces

Section 2

1 Piece - like this

#### Section 3

1 Piece - like this

Make sure you see and understand all 6 pieces in the 3 different sections - do not focus on colors, the colors in your set might be different.

Take the only piece from section 2. Place it to this position