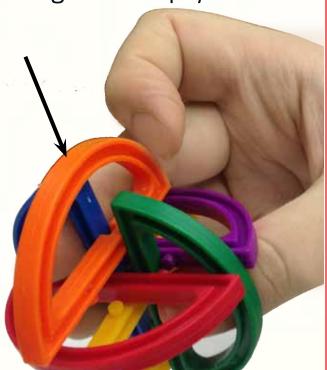

### Place in Piece 3 like this picture

Leave it at this position to bring in piece 4

Push in piece 4 like this

Turn Around the ball to make it ready for piece 5

Place Piece 5

Turn Around the ball to make it ready for piece 6