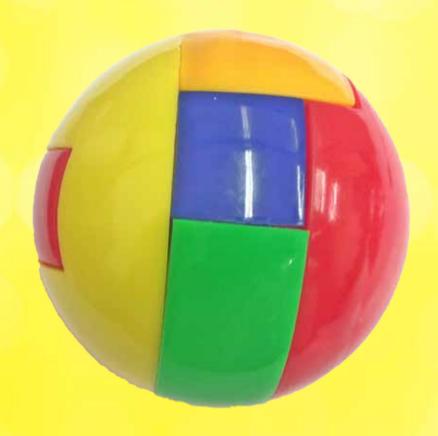

## IQ Puzzle Ball

How do I Solve This?

#### The IQ Puzzle Ball has 6 Pieces

Please take notice to the diffrent shapes

Make sure you see and understand all 6 pieces

And Lets Start..

Put piece 2 like this picture

3

Turn Around the 2 4 pieces like this picture