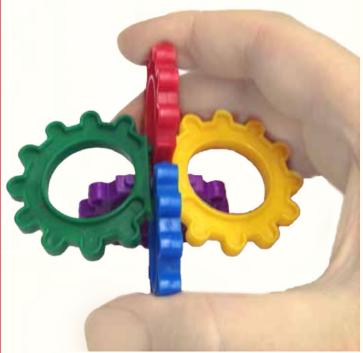

Pull the top piece to the center

8

different challenging mental exercises

# Congratulations!

**Please Note:** we did not include instructions for the Metal Wire Puzzle. You can easily look up instructions on YouTube how to solve the Metal Wire Puzzle in your IQ Challenge Set.