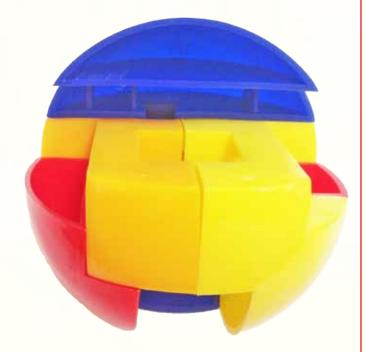

### IQ Half Ball Puzzle

How do I Solve This?

#### The IQ Puzzle Ball has 6 Pieces

But only one is different then the other 5

Make sure you see and understand all 6 pieces in the 3 different sections - do not focus on colors, the colors in your set might be different.