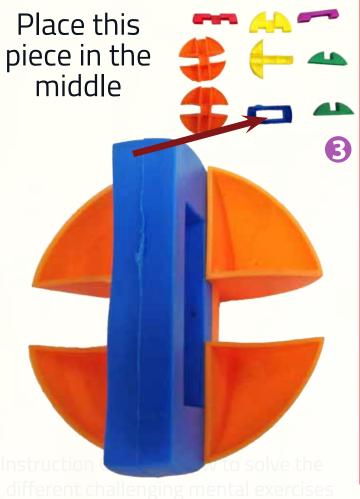

#### And Lets Start..

Position the piece like this for next step

Here in the middle you will place the next two pieces

Bring in this piece into this position

Instruction Guide on how to solve the different challenging mental exercises