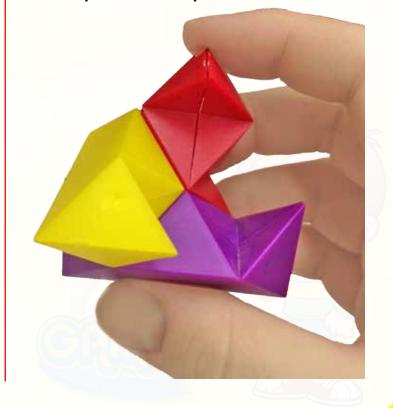

g piece 3 to this possition



### Place in Piece 3 like this picture



Leave it at this position to bring in piece 4



Push in piece 4 like this



Turn Around the ball to make it ready for piece 5



Place Piece 5





Turn Around the ball to make it ready for piece 6

Push in Piece 6





**Congratulations!** 

ong atalation

## IQ Star Puzzle



#### How do I Solve This?





#### The IQ Star Puzzle has 6 pieces

Please take notice to the 3 diffrent shapes



Make sure you see and understand all 6 pieces in the 3 different sections - do not focus on colors, the colors in your set might be different.

#### And Lets Start..

Take a piece from section 2, hold it in this position







Here you will put the **3** next piece

Take the second piece 4 from section 2 and put it in place





different challenging mental exercises

On top you will place 5 piece 4



Take the lest piece from section 2 and place it in top





Here you will bring the next piece

Bring the second piece from section 1 put it in place





7 different challenging mental exercises

Here you will bring 
the next piece









## Congratulations!

### IQ Half Ball Puzzle



How do I Solve This?





#### The IQ Puzzle Ball has 6 Pieces

But only one is different then the other 5





Make sure you see and understand all 6 pieces in the 3 different sections - do not focus on colors, the colors in your set might be different.

Take 1 piece from section 1 place it in this position

Take another from section 1 and place it on top.





Bring in the third from section 1, and add it like this.

Bring in t