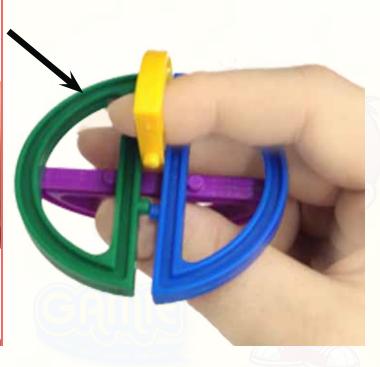

#### The IQ Puzzle Ball has 6 Pieces

But only one is different then the other 5

Make sure you see and understand all 6 pieces in the 3 different sections - do not focus on colors, the colors in your set might be different.

Take 1 piece from section 1 place it in this position

Take another from section 1 and place it on top.

Bring in the third from section 1, and add it like this.

Bring in the fourth from section 1, and add it like this.

3

Bring in the fifth from section 1, and add it like this.

Take the only 1 piece from section 2. You will need to follow a few steps to get it into place.

First step: push it in, and slide it to left.

Push down one of the two side pieces