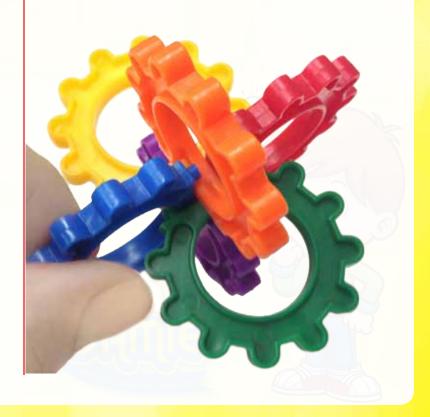

### IQ Gear Puzzle

#### How do I Solve This?

#### The IQ Gear Puzzle has 6 Pieces

Divided into 3 Different Sections

Section 1
4 the same pieces

Section 2

1 Piece - like this

#### Section 3

1 Piece - like this

Make sure you see and understand all 6 pieces in the 3 different sections - do not focus on colors, the colors in your set might be different.

Take the only piece from section 2. Place it to this position