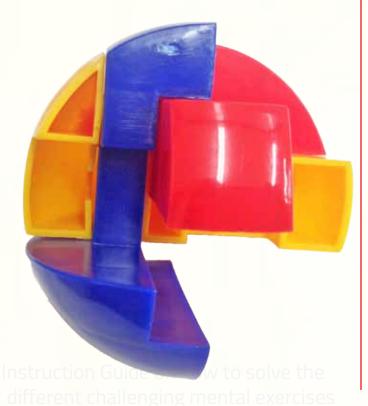

## IQ Puzzle Ball

How do I Solve This?

#### The IQ Puzzle Ball has 6 Pieces

Please take notice to the diffrent shapes

Make sure you see and understand all 6 pieces

And Lets Start..

Put piece 2 like this picture

3

Turn Around the 2 4 pieces like this picture