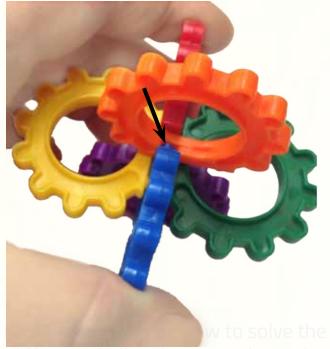

### IQ Gear Puzzle

#### How do I Solve This?

#### The IQ Gear Puzzle has 6 Pieces

Divided into 3 Different Sections

Section 1
4 the same pieces

Section 2

1 Piece - like this

#### Section 3

1 Piece - like this

Make sure you see and understand all 6 pieces in the 3 different sections - do not focus on colors, the colors in your set might be different.

Take the only piece from section 2. Place it to this position

Place another piece 4 from the section 1. Place it to this position

Take the last oiece from section 1. Place it to this position

Hold the Puzzle on like this

6

6

Take the only piece from section 3, slide it down through the empty hole

Pull the top piece to the center

8

different challenging mental exercises