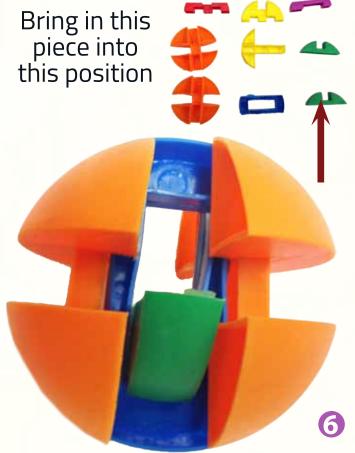

#### And Lets Start..

Position the piece like this for next step

Here in the middle you will place the next two pieces

Bring in this piece into this position

Instruction Guide on how to solve the different challenging mental exercises

Next piece will be placed in this area

Turn the ball to the other side to make it ready for the next step

Push up this two pieces to make room for the next piece

Push down these pieces together into place