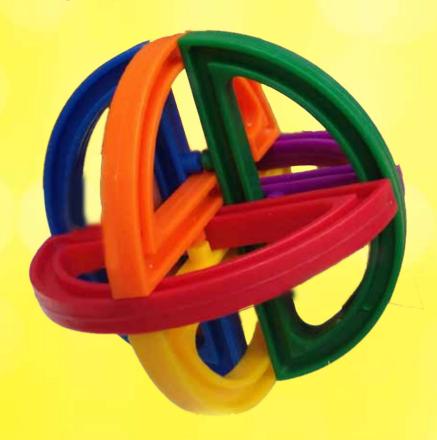

# Congratulations!

**Please Note:** we did not include instructions for the Metal Wire Puzzle. You can easily look up instructions on YouTube how to solve the Metal Wire Puzzle in your IQ Challenge Set.