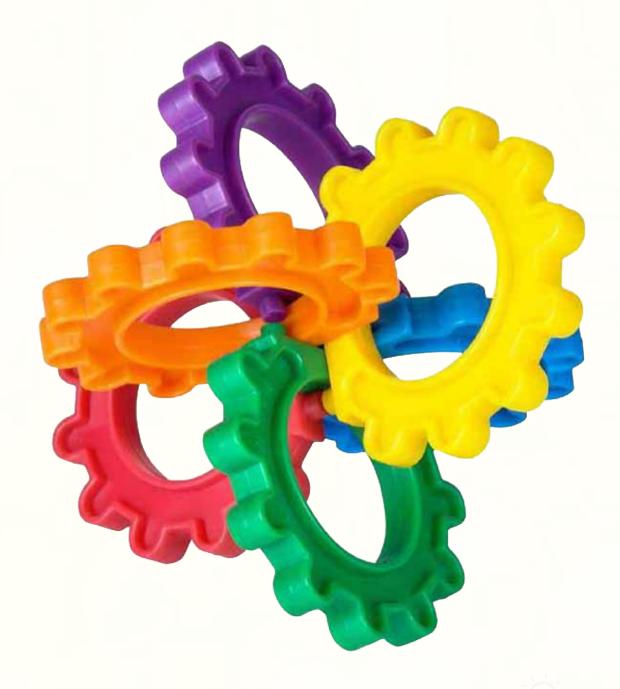

### IQ Gear Puzzle

#### How do I Solve This?

#### The IQ Gear Puzzle has 6 Pieces

Divided into 3 Different Sections

Section 1
4 the same pieces

Section 2

1 Piece - like this

#### Section 3

1 Piece - like this

Make sure you see and understand all 6 pieces in the 3 different sections - do not focus on colors, the colors in your set might be different.

Take the only piece from section 2. Place it to this position