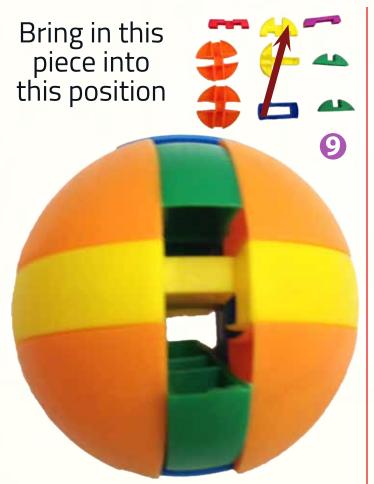

#### And Lets Start..

Position the piece like this for next step

Here in the middle you will place the next two pieces

Bring in this piece into this position

Instruction Guide on how to solve the different challenging mental exercises