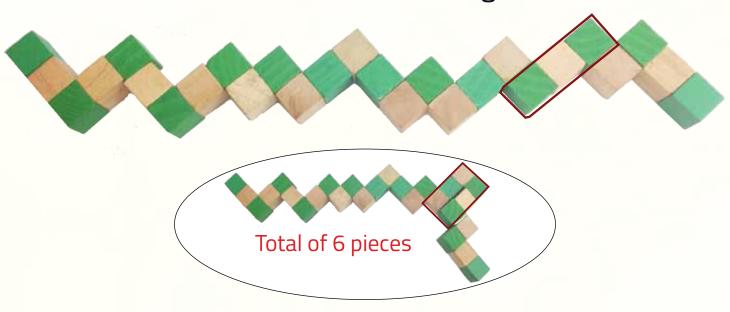

### Wooden Gube Puzzle

How do I Solve This?

Place the puzzle straight as this row

Turn the marked 3 cubes facing the other 3

Turn the marked 5 cubes to left for standing position