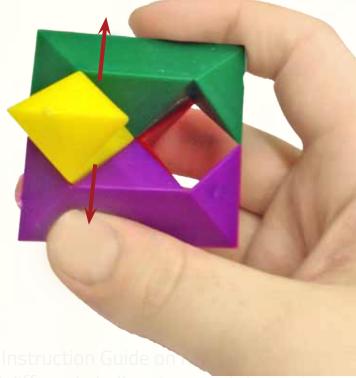

On top you will place 5 piece 4

Take the lest piece from section 2 and place it in top

Here you will bring the next piece

Bring the second piece from section 1 put it in place

7 different challenging mental exercises

Here you will bring 
the next piece