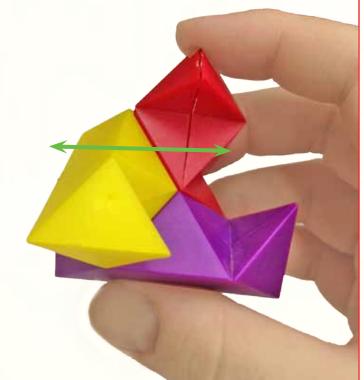

#### The IQ Star Puzzle has 6 pieces

Please take notice to the 3 diffrent shapes

Make sure you see and understand all 6 pieces in the 3 different sections - do not focus on colors, the colors in your set might be different.

#### And Lets Start..

Take a piece from section 2, hold it in this position

Here you will put the **3** next piece

Take the second piece 4 from section 2 and put it in place

different challenging mental exercises