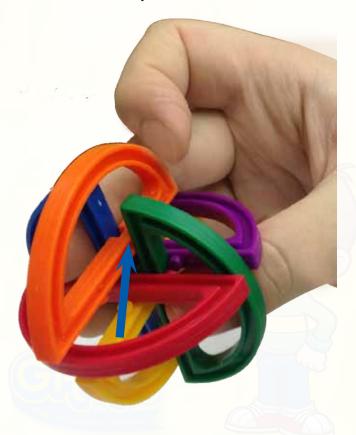

e









## Congratulations!

### IQ Half Ball Puzzle



How do I Solve This?





#### The IQ Puzzle Ball has 6 Pieces

But only one is different then the other 5





Make sure you see and understand all 6 pieces in the 3 different sections - do not focus on colors, the colors in your set might be different.

Take 1 piece from section 1 place it in this position

Take another from section 1 and place it on top.





Bring in the third from section 1, and add it like this.

Bring in the fourth from section 1, and add it like this.





3



Bring in the fifth from section 1, and add it like this.



Take the only 1 piece from section 2. You will need to follow a few steps to get it into place.



First step: push it in, and slide it to left.



Push down one of the two side pieces







Slide in the top piece through the empty hole



Pull the piece till the second opening



Push back the side pieces into place

1



Push back the top piece into place

12





# Congratulations!

7 different challenging mental exercises

## IQ Puzzle Ball









#### The Ball Puzzle has 9 pieces

Please take notice to the diffrent shapes



Make sure you see and understand all 9 pieces in the 3 different sections - do not focus on colors, the colors in your set might be different.

#### And Lets Start..



Position the piece like this for next step







Here in the middle you will place the next two pieces





Bring in this piece into this position

Instruction Guide on how to solve the different challenging mental exercises

Next piece will be placed in this area





Turn the ba