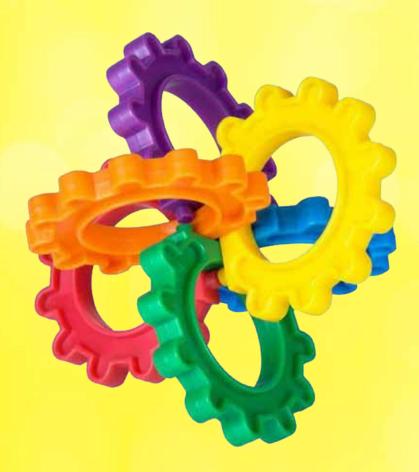

Puzzle Ball









#### The Ball Puzzle has 9 pieces

Please take notice to the diffrent shapes



Make sure you see and understand all 9 pieces in the 3 different sections - do not focus on colors, the colors in your set might be different.

#### And Lets Start..



Position the piece like this for next step







Here in the middle you will place the next two pieces





Bring in this piece into this position

Instruction Guide on how to solve the different challenging mental exercises

Next piece will be placed in this area





Turn the ball to the other side to make it ready for the next step





Push up this two pieces to make room for the next piece





Push down these pieces together into place



Here you will put the last piece







# Congratulations!

### IQ Gear Puzzle



#### How do I Solve This?





#### The IQ Gear Puzzle has 6 Pieces

Divided into 3 Different Sections



Section 1
4 the same pieces

Section 2

1 Piece - like this



#### Section 3

1 Piece - like this



Make sure you see and understand all 6 pieces in the 3 different sections - do not focus on colors, the colors in your set might be different.











Take the only piece from section 2. Place it to this position



Place another piece 4 from the section 1. Place it to this position





Take the last oiece from section 1. Place it to this position

Hold the Puzzle on like this

6

6





Take the only piece from section 3, slide it down through the empty hole

Pull the top piece to the center

8



different challenging mental exercises





# Congratulations!

**Please Note:** w