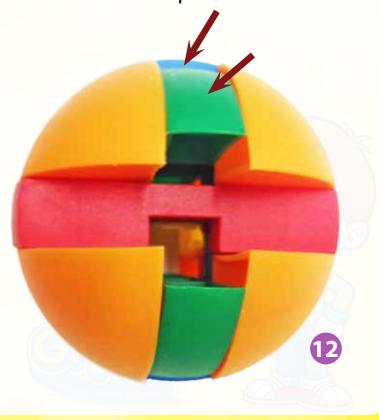

#### And Lets Start..

Position the piece like this for next step

Here in the middle you will place the next two pieces

Bring in this piece into this position

Instruction Guide on how to solve the different challenging mental exercises

Next piece will be placed in this area

Turn the ball to the other side to make it ready for the next step

Push up this two pieces to make room for the next piece

Push down these pieces together into place