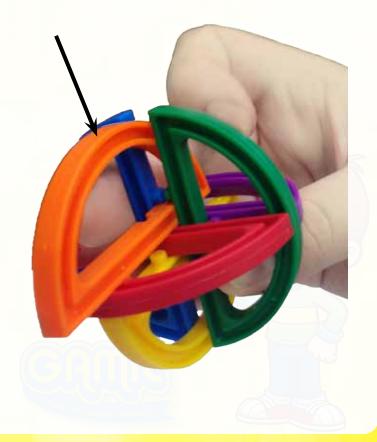

## IQ Puzzle Ball

How do I Solve This?

#### The IQ Puzzle Ball has 6 Pieces

Please take notice to the diffrent shapes

Make sure you see and understand all 6 pieces

And Lets Start..

Put piece 2 like this picture

3

Turn Around the 2 4 pieces like this picture

### Bring piece 3 to this possition

### Place in Piece 3 like this picture

Leave it at this position to bring in piece 4

Push in piece 4 like this

Turn Around the ball to make it ready for piece 5

Place Piece 5

Turn Around the ball to make it ready for piece 6

Push in Piece 6

**Congratulations!** 

ong atalation