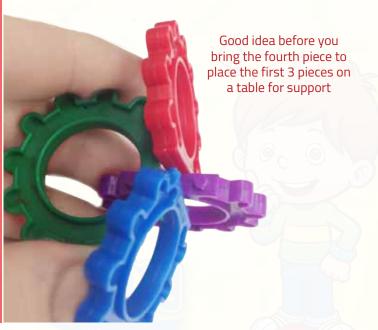

#### Section 3

1 Piece - like this

Make sure you see and understand all 6 pieces in the 3 different sections - do not focus on colors, the colors in your set might be different.

Take the only piece from section 2. Place it to this position

Place another piece 4 from the section 1. Place it to this position

Take the last oiece from section 1. Place it to this position

Hold the Puzzle on like this

6

6

Take the only piece from section 3, slide it down through the empty hole