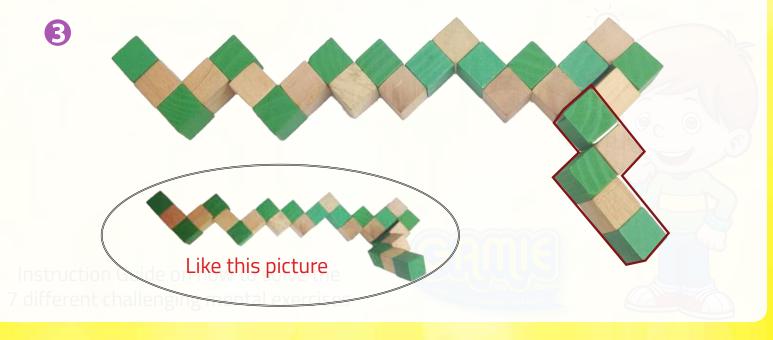

### Wooden Gube Puzzle

How do I Solve This?

Place the puzzle straight as this row

Turn the marked 3 cubes facing the other 3

Turn the marked 5 cubes to left for standing position