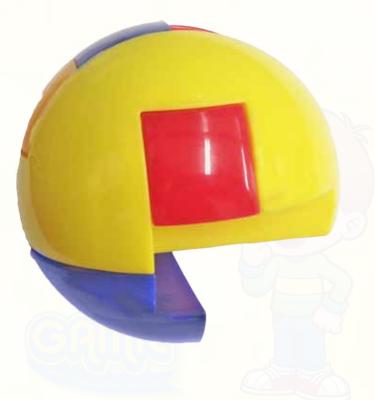

### IQ Half Ball Puzzle

How do I Solve This?

#### The IQ Puzzle Ball has 6 Pieces

But only one is different then the other 5

Make sure you see and understand all 6 pieces in the 3 different sections - do not focus on colors, the colors in your set might be different.