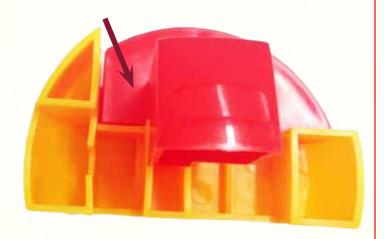

3

Bring in the fifth from section 1, and add it like this.

Take the only 1 piece from section 2. You will need to follow a few steps to get it into place.

First step: push it in, and slide it to left.

Push down one of the two side pieces

Slide in the top piece through the empty hole

Pull the piece till the second opening

Push back the side pieces into place

1

Push back the top piece into place

12