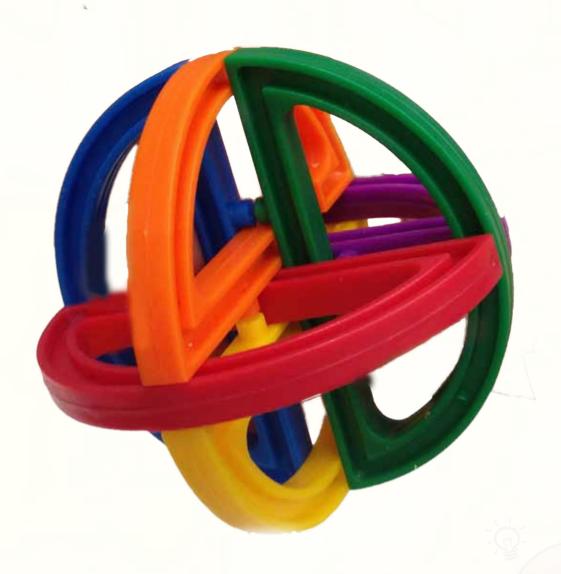

## IQ Puzzle Ball

How do I Solve This?

#### The IQ Puzzle Ball has 6 Pieces

Please take notice to the diffrent shapes

Make sure you see and understand all 6 pieces

And Lets Start..

Put piece 2 like this picture

3

Turn Around the 2 4 pieces like this picture