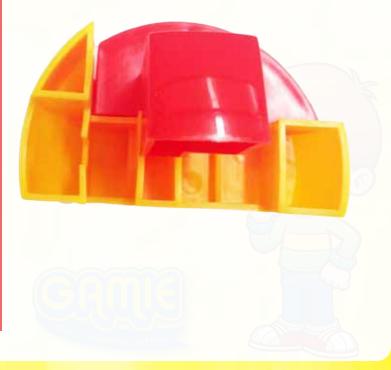

#### The IQ Puzzle Ball has 6 Pieces

But only one is different then the other 5

Make sure you see and understand all 6 pieces in the 3 different sections - do not focus on colors, the colors in your set might be different.

Take 1 piece from section 1 place it in this position

Take another from section 1 and place it on top.

Bring in the third from section 1, and add it like this.

Bring in the fourth from section 1, and add it like this.

3

Bring in the fifth from section 1, and add it like this.

Take the only 1 piece from section 2. You will need to follow a few steps to get it into place.

First step: push it in, and slide it to left.

Push down one of the two side pieces