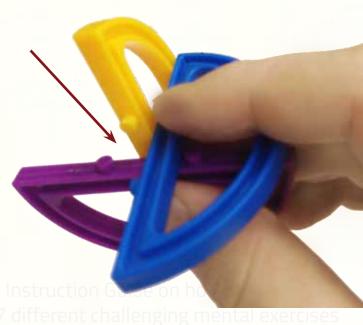

#### The IQ Star Puzzle has 6 pieces

Please take notice to the 3 diffrent shapes

Make sure you see and understand all 6 pieces in the 3 different sections - do not focus on colors, the colors in your set might be different.

#### And Lets Start..

Take a piece from section 2, hold it in this position

Here you will put the **3** next piece

Take the second piece 4 from section 2 and put it in place

different challenging mental exercises

On top you will place 5 piece 4

Take the lest piece from section 2 and place it in top

Here you will bring the next piece

Bring the second piece from section 1 put it in place

7 different challenging mental exercises