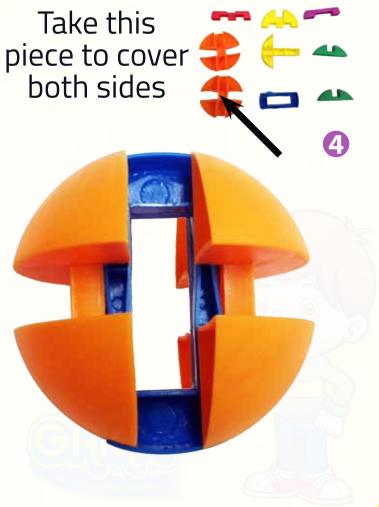

#### And Lets Start..

Position the piece like this for next step

Here in the middle you will place the next two pieces

Bring in this piece into this position

Instruction Guide on how to solve the different challenging mental exercises

Next piece will be placed in this area

Turn the ball to the other side to make it ready for the next step

Push up this two pieces to make room for the next piece

Push down these pieces together into place