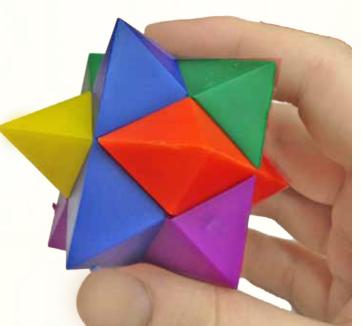

## IQ Star Puzzle

#### How do I Solve This?

#### The IQ Star Puzzle has 6 pieces

Please take notice to the 3 diffrent shapes

Make sure you see and understand all 6 pieces in the 3 different sections - do not focus on colors, the colors in your set might be different.