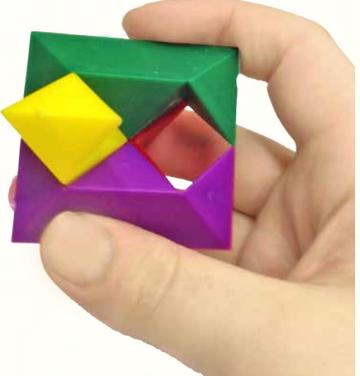

On top you will place 5 piece 4

Take the lest piece from section 2 and place it in top

Here you will bring the next piece

Bring the second piece from section 1 put it in place

7 different challenging mental exercises

Here you will bring 
the next piece