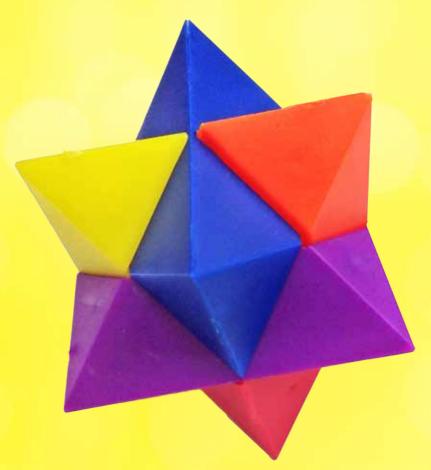

## IQ Star Puzzle

#### How do I Solve This?

#### The IQ Star Puzzle has 6 pieces

Please take notice to the 3 diffrent shapes

Make sure you see and understand all 6 pieces in the 3 different sections - do not focus on colors, the colors in your set might be different.