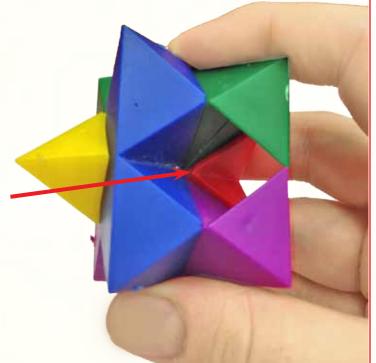

## IQ Star Puzzle

#### How do I Solve This?

#### The IQ Star Puzzle has 6 pieces

Please take notice to the 3 diffrent shapes

Make sure you see and understand all 6 pieces in the 3 different sections - do not focus on colors, the colors in your set might be different.

#### And Lets Start..

Take a piece from section 2, hold it in this position

Here you will put the **3** next piece

Take the second piece 4 from section 2 and put it in place

different challenging mental exercises