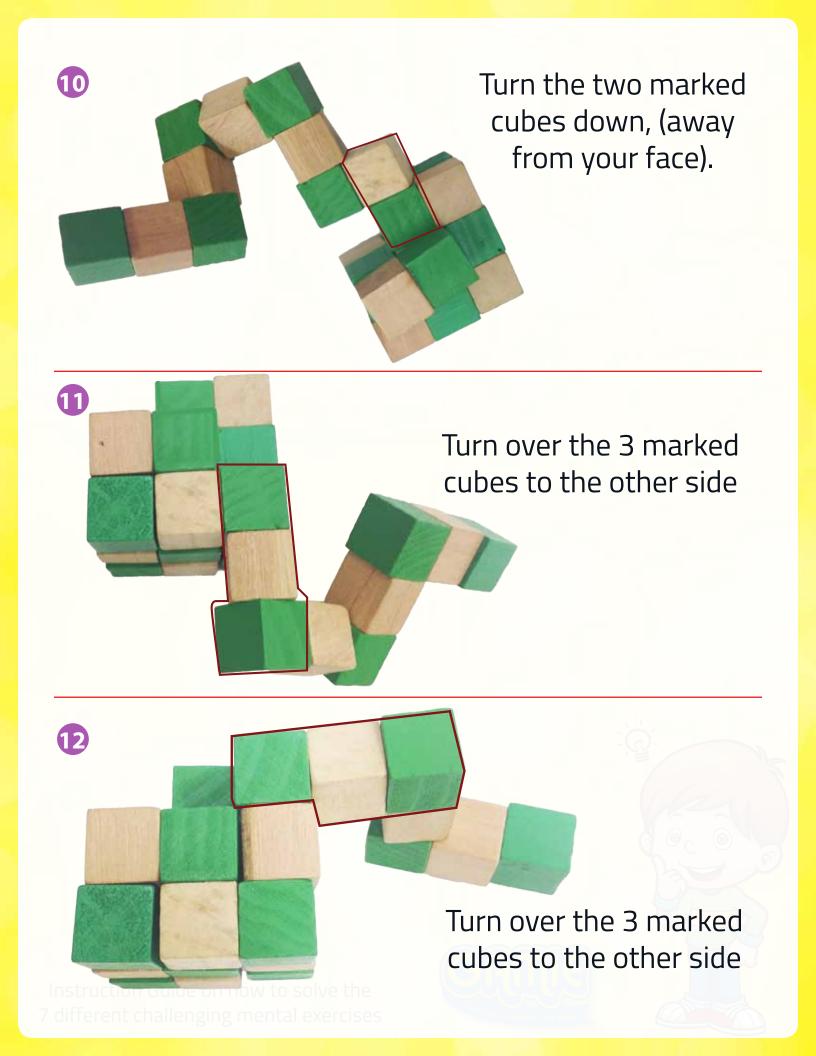

### Wooden Gube Puzzle

How do I Solve This?

Place the puzzle straight as this row

Turn the marked 3 cubes facing the other 3

Turn the marked 5 cubes to left for standing position