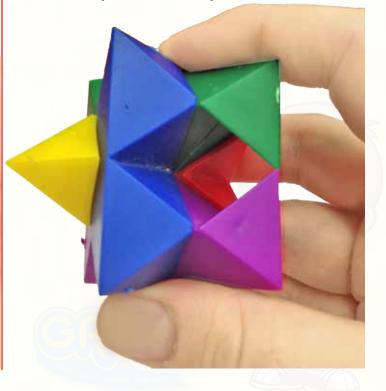

ound the ball to make it ready for piece 6

Push in Piece 6





**Congratulations!** 

ong atalation

## IQ Star Puzzle



#### How do I Solve This?





#### The IQ Star Puzzle has 6 pieces

Please take notice to the 3 diffrent shapes



Make sure you see and understand all 6 pieces in the 3 different sections - do not focus on colors, the colors in your set might be different.

#### And Lets Start..

Take a piece from section 2, hold it in this position







Here you will put the **3** next piece

Take the second piece 4 from section 2 and put it in place





different challenging mental exercises

On top you will place 5 piece 4



Take the lest piece from section 2 and place it in top





Here you will bring the next piece

Bring the second piece from section 1 put it in place





7 different challenging mental exercises

Here you will bring 
the next piece









## Congratulations!

### IQ Half Ball Puzzle



How do I Solve This?





#### The IQ Puzzle Ball has 6 Pieces

But only one is different then the other 5





Make sure you see and understand all 6 pieces in the 3 different sections - do not focus on colors, the colors in your set might be different.

Take 1 piece from section 1 place it in this position

Take another from section 1 and place it on top.





Bring in the third from section 1, and add it like this.

Bring in the fourth from section 1, and add it like this.





3



Bring in the fifth from section 1, and add it like this.



Take the only 1 piece from section 2. You will need to follow a few steps to get it into place.



First step: p