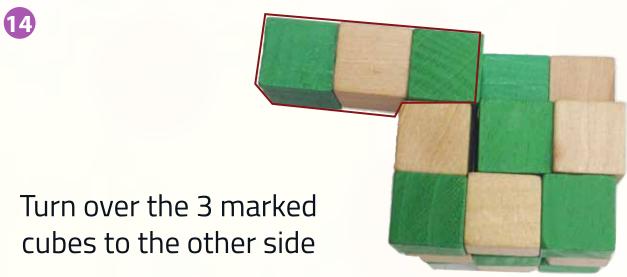

### Wooden Gube Puzzle

How do I Solve This?

Place the puzzle straight as this row

Turn the marked 3 cubes facing the other 3

Turn the marked 5 cubes to left for standing position