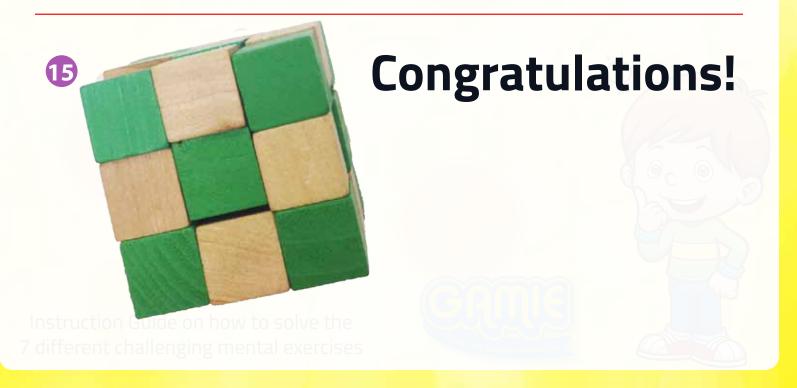

### Wooden Gube Puzzle

How do I Solve This?

Place the puzzle straight as this row

Turn the marked 3 cubes facing the other 3

Turn the marked 5 cubes to left for standing position