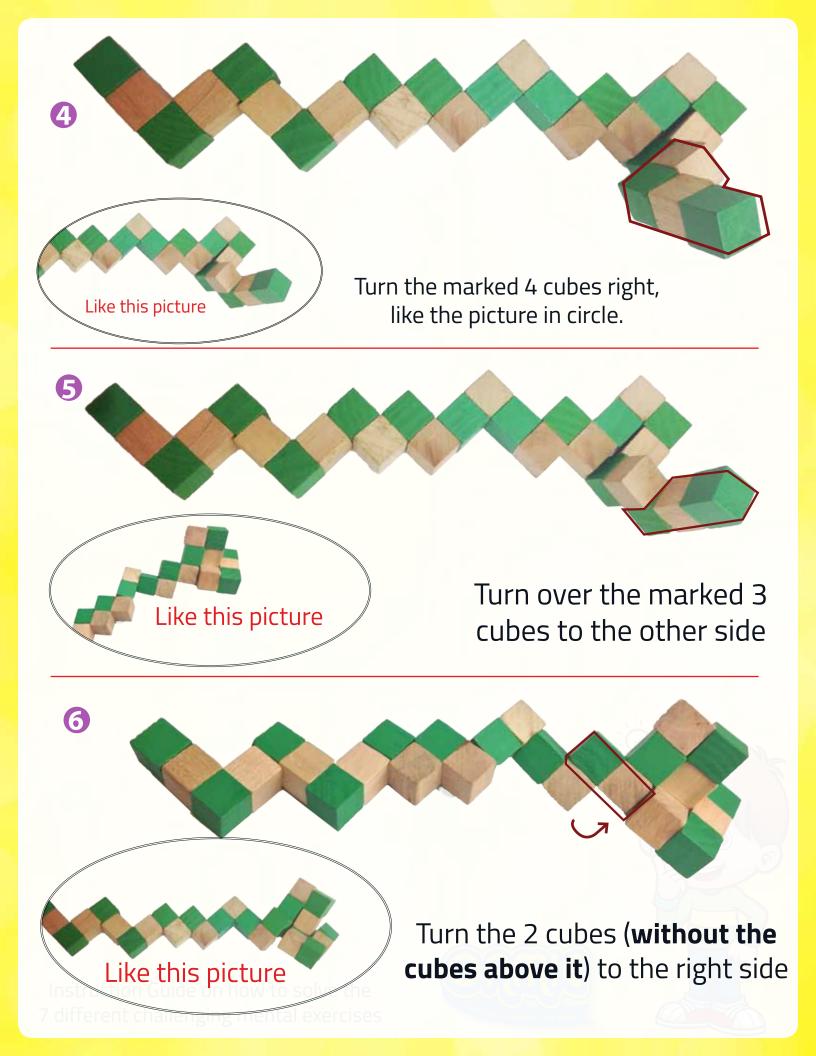

### Wooden Gube Puzzle

How do I Solve This?

Place the puzzle straight as this row

Turn the marked 3 cubes facing the other 3

Turn the marked 5 cubes to left for standing position