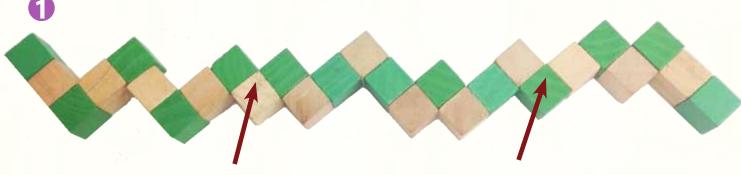

### Wooden Gube Puzzle

How do I Solve This?

Place the puzzle straight as this row

Turn the marked 3 cubes facing the other 3

Turn the marked 5 cubes to left for standing position