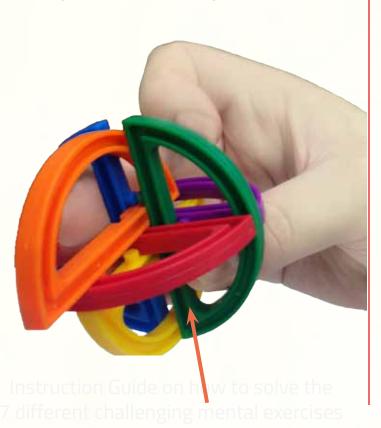

## IQ Puzzle Ball

How do I Solve This?

#### The IQ Puzzle Ball has 6 Pieces

Please take notice to the diffrent shapes

Make sure you see and understand all 6 pieces

And Lets Start..

Put piece 2 like this picture

3

Turn Around the 2 4 pieces like this picture

### Bring piece 3 to this possition

### Place in Piece 3 like this picture

Leave it at this position to bring in piece 4

Push in piece 4 like this

Turn Around the ball to make it ready for piece 5

Place Piece 5

Turn Around the ball to make it ready for piece 6

Push in Piece 6

**Congratulations!** 

ong atalation