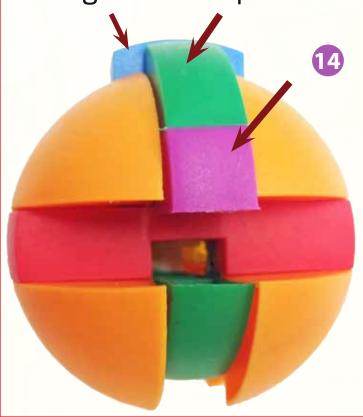

Next piece will be placed in this area

Turn the ball to the other side to make it ready for the next step

Push up this two pieces to make room for the next piece

Push down these pieces together into place

Here you will put the last piece