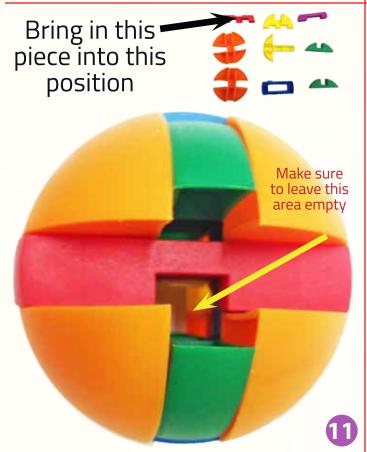

piece till the second opening



Push back the side pieces into place

1



Push back the top piece into place

12





# Congratulations!

7 different challenging mental exercises

## IQ Puzzle Ball









#### The Ball Puzzle has 9 pieces

Please take notice to the diffrent shapes



Make sure you see and understand all 9 pieces in the 3 different sections - do not focus on colors, the colors in your set might be different.

#### And Lets Start..



Position the piece like this for next step







Here in the middle you will place the next two pieces





Bring in this piece into this position

Instruction Guide on how to solve the different challenging mental exercises

Next piece will be placed in this area





Turn the ball to the other side to make it ready for the next step





Push up this two pieces to make room for the next piece





Push down these pieces together into place



Here you will put the last piece







# Congratulations!

### IQ Gear Puzzle



#### How do I Solve This?





#### The IQ Gear Puzzle has 6 Pieces

Divided into 3 Different Sections



Section 1
4 the same pieces

Section 2

1 Piece - like this



#### Section 3

1 Piece - like this



Make sure you see and understand all 6 pieces in the 3 different sections - do not focus on colors, the colors in your set might be different.











Take the only piece from section 2. Place it to this position



Place another piece 4 from the section 1. Place it to this position





Take the last oiece from section 1. Place it to this position

Hold the Puzzle on like this

6

6





Take t