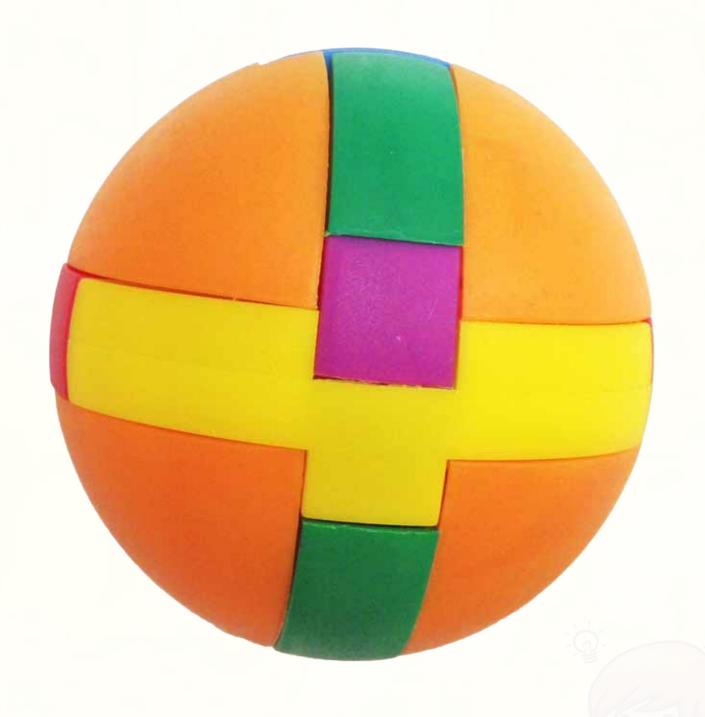

## IQ Puzzle Ball

How do I Solve This?

#### The IQ Puzzle Ball has 6 Pieces

Please take notice to the diffrent shapes

Make sure you see and understand all 6 pieces

And Lets Start..

Put piece 2 like this picture

3

Turn Around the 2 4 pieces like this picture