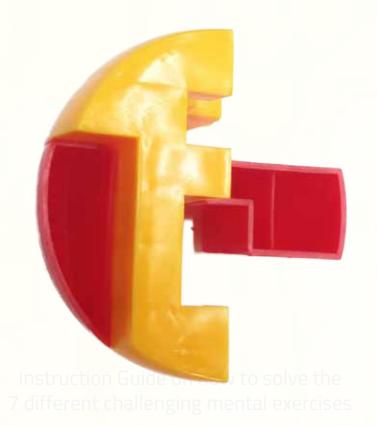

#### The IQ Gear Puzzle has 6 Pieces

Divided into 3 Different Sections

Section 1
4 the same pieces

Section 2

1 Piece - like this

#### Section 3

1 Piece - like this

Make sure you see and understand all 6 pieces in the 3 different sections - do not focus on colors, the colors in your set might be different.

Take the only piece from section 2. Place it to this position