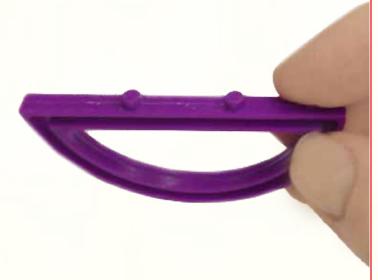

Take 1 piece from section 1 place it in this position

Take another from section 1 and place it on top.

Bring in the third from section 1, and add it like this.

Bring in the fourth from section 1, and add it like this.

3

Bring in the fifth from section 1, and add it like this.

Take the only 1 piece from section 2. You will need to follow a few steps to get it into place.

First step: push it in, and slide it to left.

Push down one of the two side pieces