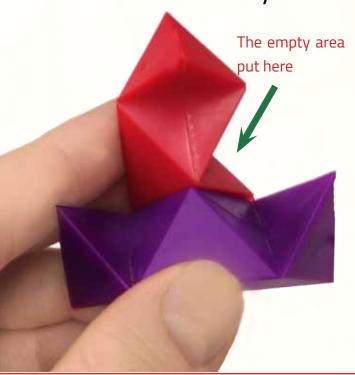

#### And Lets Start..

Take a piece from section 2, hold it in this position

Here you will put the **3** next piece

Take the second piece 4 from section 2 and put it in place

different challenging mental exercises

On top you will place 5 piece 4

Take the lest piece from section 2 and place it in top

Here you will bring the next piece

Bring the second piece from section 1 put it in place

7 different challenging mental exercises