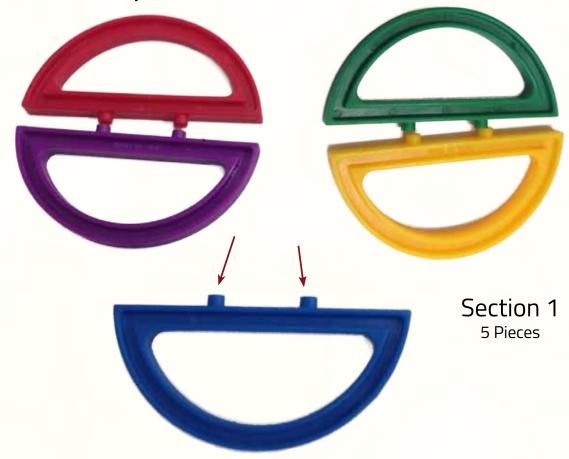

#### The IQ Puzzle Ball has 6 Pieces

But only one is different then the other 5

Make sure you see and understand all 6 pieces in the 3 different sections - do not focus on colors, the colors in your set might be different.

Take 1 piece from section 1 place it in this position

Take another from section 1 and place it on top.

Bring in the third from section 1, and add it like this.

Bring in the fourth from section 1, and add it like this.