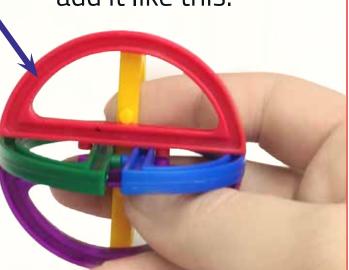

Take 1 piece from section 1 place it in this position

Take another from section 1 and place it on top.

Bring in the third from section 1, and add it like this.

Bring in the fourth from section 1, and add it like this.

3

Bring in the fifth from section 1, and add it like this.

Take the only 1 piece from section 2. You will need to follow a few steps to get it into place.

First step: push it in, and slide it to left.

Push down one of the two side pieces