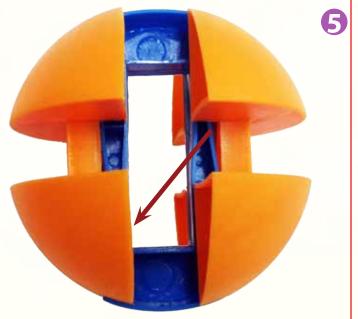

Next piece will be placed in this area

Turn the ball to the other side to make it ready for the next step

Push up this two pieces to make room for the next piece

Push down these pieces together into place