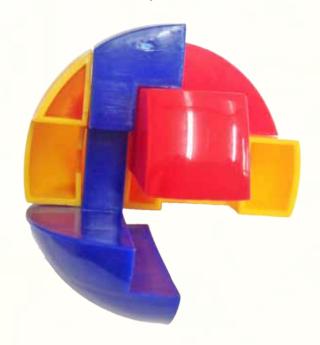

## IQ Puzzle Ball

How do I Solve This?

#### The IQ Puzzle Ball has 6 Pieces

Please take notice to the diffrent shapes

Make sure you see and understand all 6 pieces

And Lets Start..

Put piece 2 like this picture

3

Turn Around the 2 4 pieces like this picture