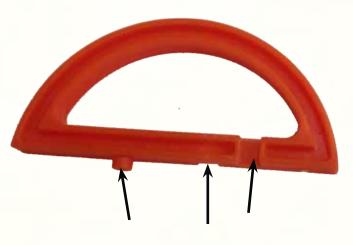

#### The IQ Gear Puzzle has 6 Pieces

Divided into 3 Different Sections

Section 1
4 the same pieces

Section 2

1 Piece - like this

#### Section 3

1 Piece - like this

Make sure you see and understand all 6 pieces in the 3 different sections - do not focus on colors, the colors in your set might be different.

Take the only piece from section 2. Place it to this position