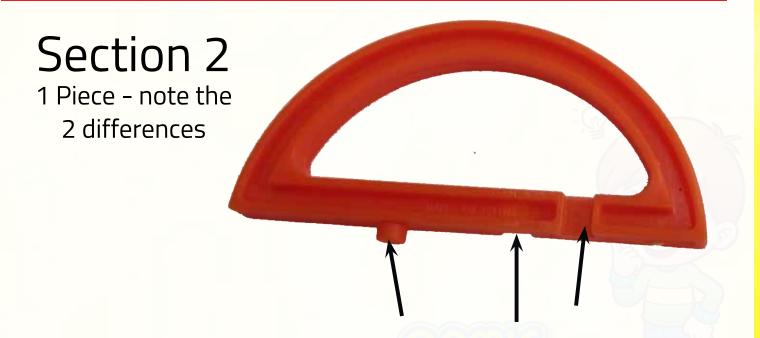

#### The IQ Puzzle Ball has 6 Pieces

But only one is different then the other 5

Make sure you see and understand all 6 pieces in the 3 different sections - do not focus on colors, the colors in your set might be different.

3

Bring in the fifth from section 1, and add it like this.

Take the only 1 piece from section 2. You will need to follow a few steps to get it into place.

First step: push it in, and slide it to left.

Push down one of the two side pieces