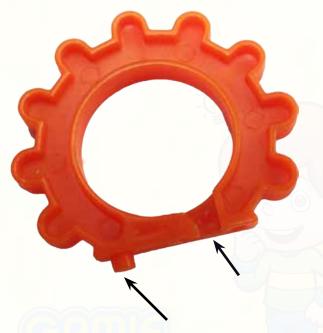

#### The IQ Gear Puzzle has 6 Pieces

Divided into 3 Different Sections

Section 1
4 the same pieces

Section 2

1 Piece - like this

#### Section 3

1 Piece - like this

Make sure you see and understand all 6 pieces in the 3 different sections - do not focus on colors, the colors in your set might be different.

Take the only piece from section 2. Place it to this position