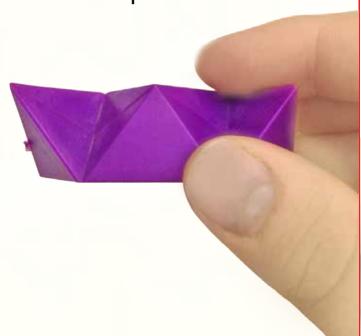

## IQ Star Puzzle

#### How do I Solve This?

#### The IQ Star Puzzle has 6 pieces

Please take notice to the 3 diffrent shapes

Make sure you see and understand all 6 pieces in the 3 different sections - do not focus on colors, the colors in your set might be different.