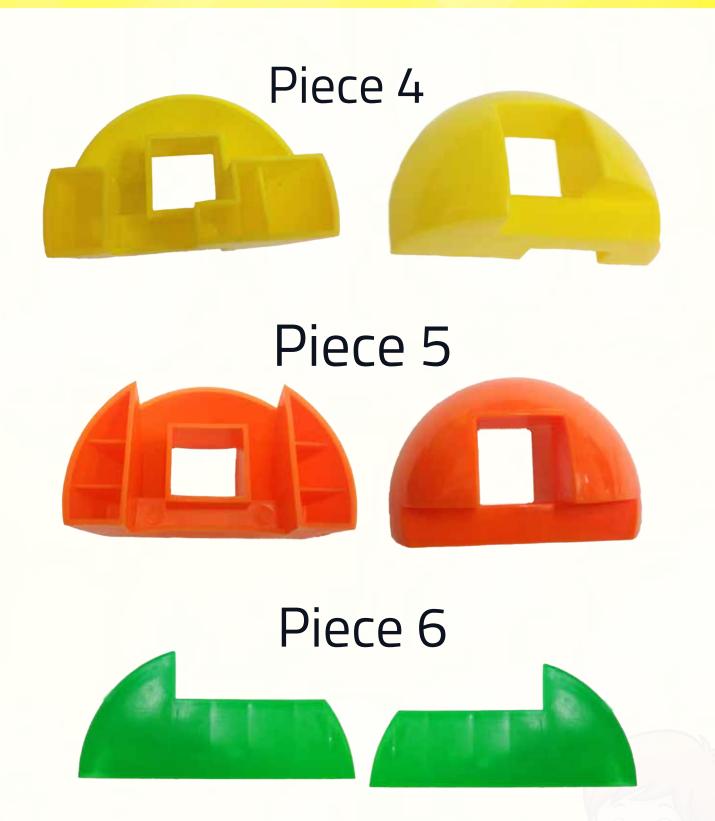

#### The IQ Puzzle Ball has 6 Pieces

Please take notice to the diffrent shapes

Make sure you see and understand all 6 pieces

And Lets Start..

Put piece 2 like this picture

3

Turn Around the 2 4 pieces like this picture