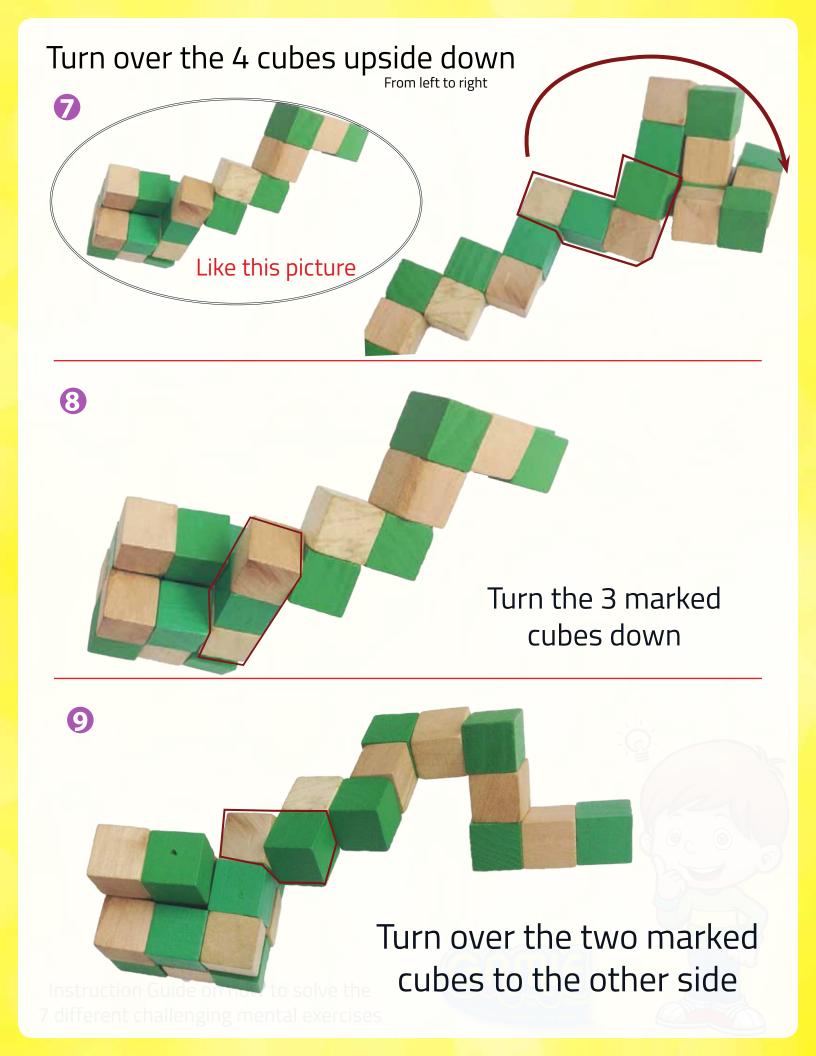

### Wooden Gube Puzzle

How do I Solve This?

Place the puzzle straight as this row

Turn the marked 3 cubes facing the other 3

Turn the marked 5 cubes to left for standing position