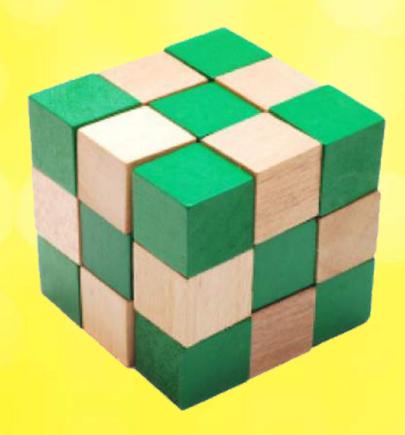

### Wooden Gube Puzzle

How do I Solve This?

Place the puzzle straight as this row

Turn the marked 3 cubes facing the other 3

Turn the marked 5 cubes to left for standing position