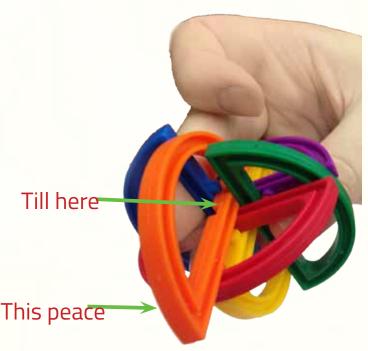

### Place in Piece 3 like this picture

Leave it at this position to bring in piece 4

Push in piece 4 like this

Turn Around the ball to make it ready for piece 5

Place Piece 5

Turn Around the ball to make it ready for piece 6