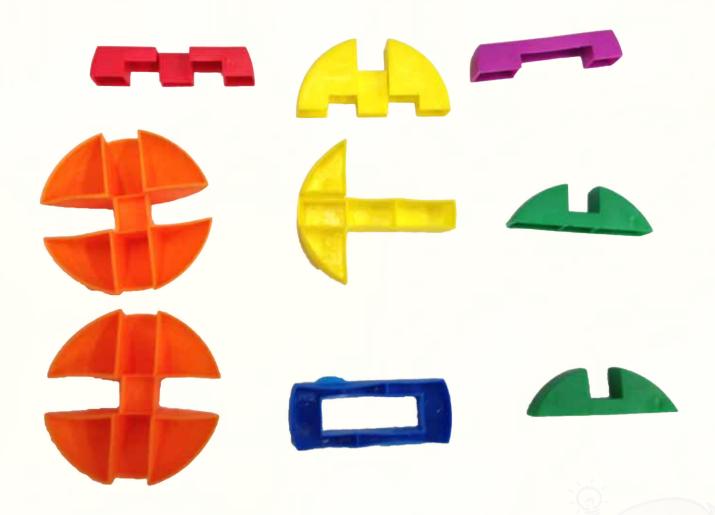

#### The IQ Puzzle Ball has 6 Pieces

Please take notice to the diffrent shapes

Make sure you see and understand all 6 pieces

And Lets Start..

Put piece 2 like this picture

3

Turn Around the 2 4 pieces like this picture

#### The IQ Star Puzzle has 6 pieces

Please take notice to the 3 diffrent shapes

Make sure you see and understand all 6 pieces in the 3 different sections - do not focus on colors, the colors in your set might be different.

#### The IQ Puzzle Ball has 6 Pieces

But only one is different then the other 5

Make sure you see and understand all 6 pieces in the 3 different sections - do not focus on colors, the colors in your set might be different.

#### The Ball Puzzle has 9 pieces

Please take notice to the diffrent shapes

Make sure you see and understand all 9 pieces in the 3 different sections - do not focus on colors, the colors in your set might be different.

#### The IQ Gear Puzzle has 6 Pieces

Divided into 3 Different Sections

Section 1
4 the same pieces

Section 2

1 Piece - like this

#### Section 3

1 Piece - like this

Make sure you see and understand all 6 pieces in the 3 different sections - do not focus on colors, the colors in your set might be different.

Take the only piece from section 2. Place it to this position