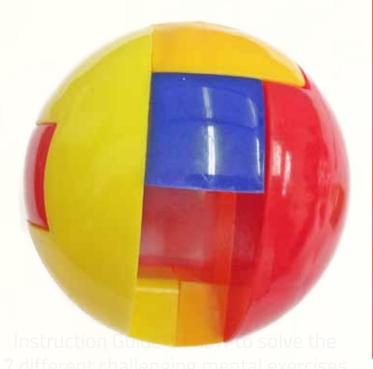

## IQ Puzzle Ball

#### The Ball Puzzle has 9 pieces

Please take notice to the diffrent shapes

Make sure you see and understand all 9 pieces in the 3 different sections - do not focus on colors, the colors in your set might be different.