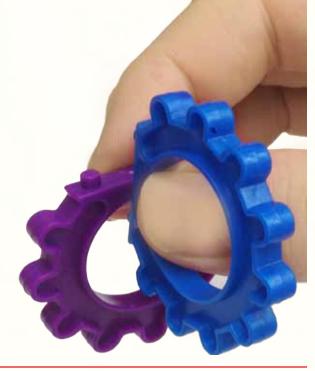

#### The IQ Gear Puzzle has 6 Pieces

Divided into 3 Different Sections

Section 1
4 the same pieces

Section 2

1 Piece - like this

#### Section 3

1 Piece - like this

Make sure you see and understand all 6 pieces in the 3 different sections - do not focus on colors, the colors in your set might be different.

Take the only piece from section 2. Place it to this position