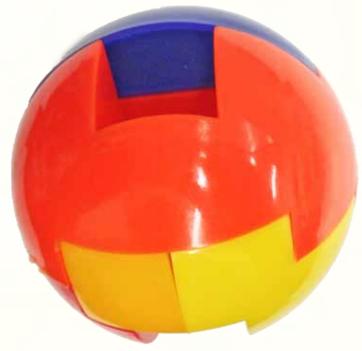

## IQ Puzzle Ball

How do I Solve This?

#### The IQ Puzzle Ball has 6 Pieces

Please take notice to the diffrent shapes

Make sure you see and understand all 6 pieces

And Lets Start..

Put piece 2 like this picture

3

Turn Around the 2 4 pieces like this picture