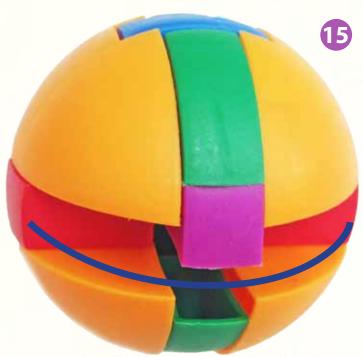

different challenging mental exercises

## IQ Puzzle Ball









#### The Ball Puzzle has 9 pieces

Please take notice to the diffrent shapes



Make sure you see and understand all 9 pieces in the 3 different sections - do not focus on colors, the colors in your set might be different.

#### And Lets Start..



Position the piece like this for next step







Here in the middle you will place the next two pieces





Bring in this piece into this position

Instruction Guide on how to solve the different challenging mental exercises

Next piece will be placed in this area





Turn the ball to the other side to make it ready for the next step





Push up this two pieces to make room for the next piece





Push down these pieces together into place



Here you will put the last piece







# Congratulations!

### IQ Gear Puzzle



#### How do I Solve This?





#### The IQ Gear Puzzle has 6 Pieces

Divided into 3 Different Sections



Section 1
4 the same pieces

Section 2

1 Piece - like this



#### Section 3

1 Piece - like this



Make sure you see and understand all 6 pieces in the 3 different sections - do not focus on colors, the colors in your set might be different.











Take the only piece from section 2. Place it to this position



Place another piece 4 from the section 1. Place it to this position





Take the last oiece from section 1. Place it to this position

Hold the Puzzle on like this

6

6





Take the only piece from section 3, slide it down through the empty hole

Pull the top piece to the center

8



different challenging mental exercis