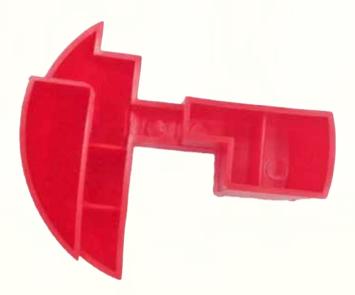

#### The IQ Gear Puzzle has 6 Pieces

Divided into 3 Different Sections

Section 1
4 the same pieces

Section 2

1 Piece - like this

#### Section 3

1 Piece - like this

Make sure you see and understand all 6 pieces in the 3 different sections - do not focus on colors, the colors in your set might be different.

Take the only piece from section 2. Place it to this position