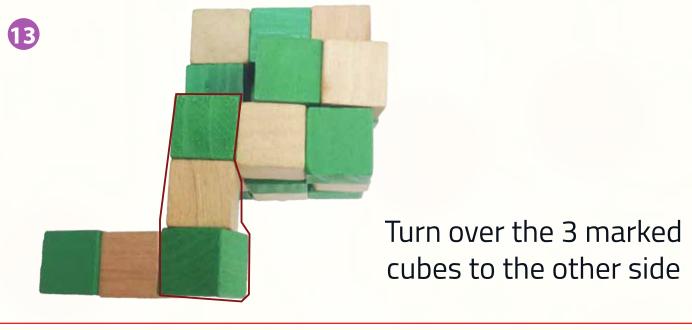

### Wooden Gube Puzzle

How do I Solve This?

Place the puzzle straight as this row

Turn the marked 3 cubes facing the other 3

Turn the marked 5 cubes to left for standing position