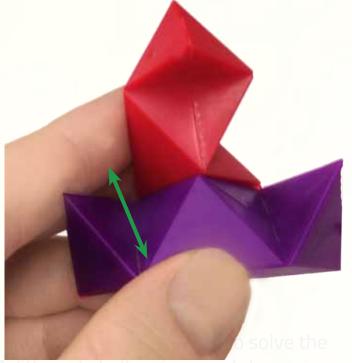

On top you will place 5 piece 4

Take the lest piece from section 2 and place it in top

Here you will bring the next piece

Bring the second piece from section 1 put it in place

7 different challenging mental exercises

Here you will bring 
the next piece