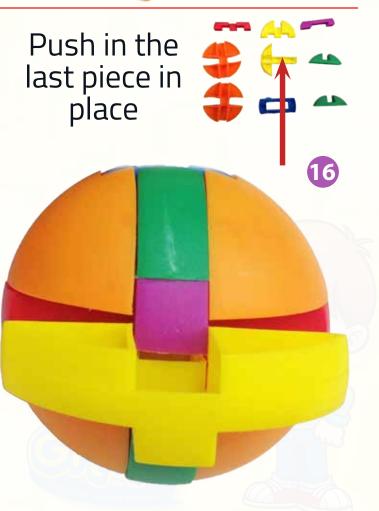

Here you will put the last piece

Push in Piece 6

**Congratulations!** 

ong atalation