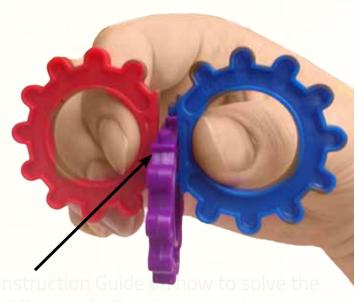

### IQ Gear Puzzle

#### How do I Solve This?

#### The IQ Gear Puzzle has 6 Pieces

Divided into 3 Different Sections

Section 1
4 the same pieces

Section 2

1 Piece - like this

#### Section 3

1 Piece - like this

Make sure you see and understand all 6 pieces in the 3 different sections - do not focus on colors, the colors in your set might be different.

Take the only piece from section 2. Place it to this position