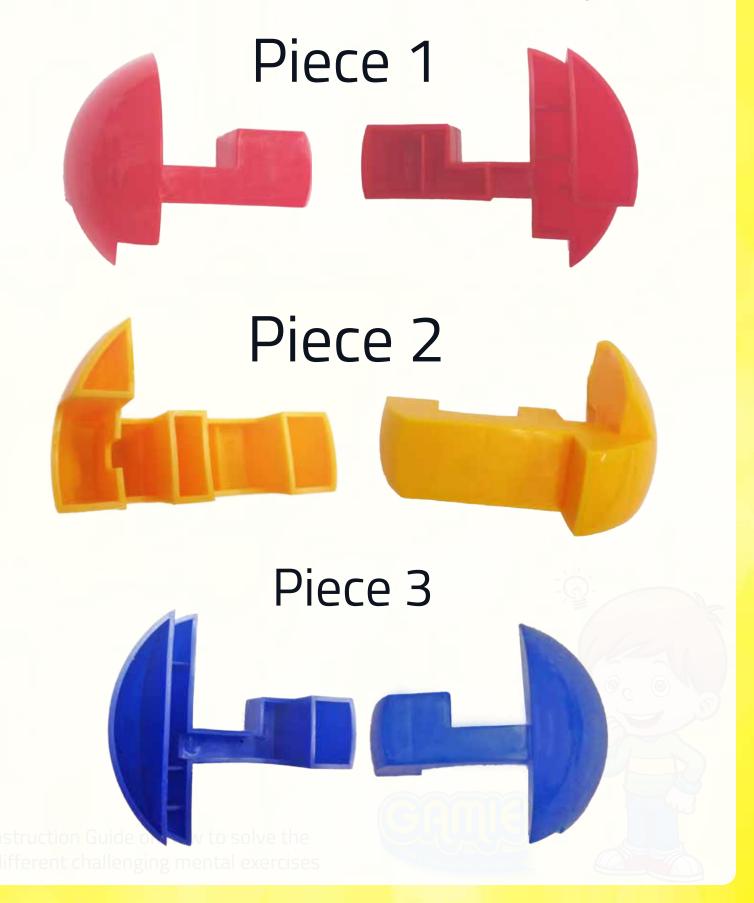

#### The IQ Puzzle Ball has 6 Pieces

Please take notice to the diffrent shapes

Make sure you see and understand all 6 pieces

And Lets Start..

Put piece 2 like this picture

3

Turn Around the 2 4 pieces like this picture