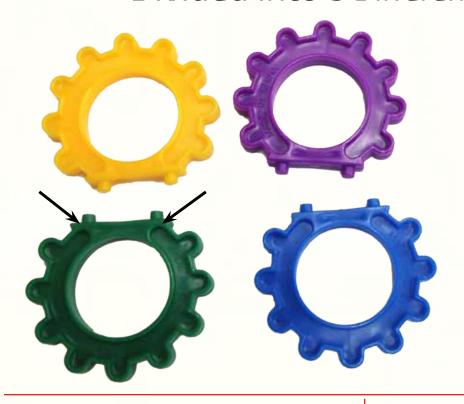

#### The IQ Gear Puzzle has 6 Pieces

Divided into 3 Different Sections

Section 1
4 the same pieces

Section 2

1 Piece - like this

#### Section 3

1 Piece - like this

Make sure you see and understand all 6 pieces in the 3 different sections - do not focus on colors, the colors in your set might be different.

Take the only piece from section 2. Place it to this position