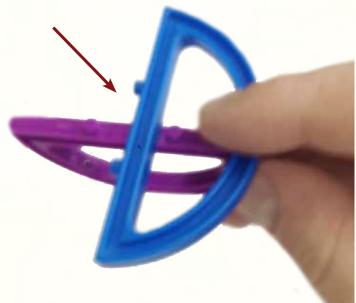

3

Bring in the fifth from section 1, and add it like this.

Take the only 1 piece from section 2. You will need to follow a few steps to get it into place.

First step: push it in, and slide it to left.

Push down one of the two side pieces

Slide in the top piece through the empty hole

Pull the piece till the second opening

Push back the side pieces into place

1

Push back the top piece into place

12