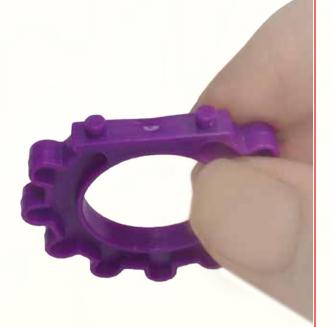

#### The IQ Gear Puzzle has 6 Pieces

Divided into 3 Different Sections

Section 1
4 the same pieces

Section 2

1 Piece - like this

#### Section 3

1 Piece - like this

Make sure you see and understand all 6 pieces in the 3 different sections - do not focus on colors, the colors in your set might be different.

Take the only piece from section 2. Place it to this position