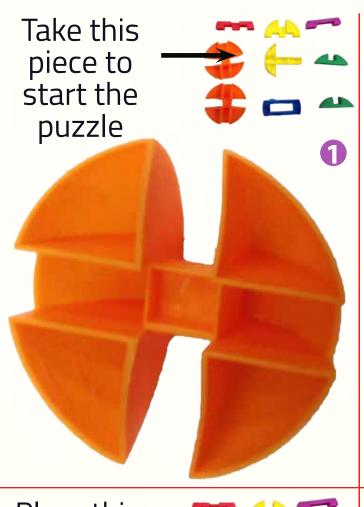

## IQ Puzzle Ball

How do I Solve This?

#### The IQ Puzzle Ball has 6 Pieces

Please take notice to the diffrent shapes

Make sure you see and understand all 6 pieces

And Lets Start..

Put piece 2 like this picture

3

Turn Around the 2 4 pieces like this picture