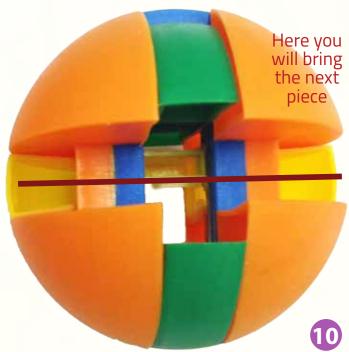

Next piece will be placed in this area

Turn the ball to the other side to make it ready for the next step

Push up this two pieces to make room for the next piece

Push down these pieces together into place

Here you will put the last piece