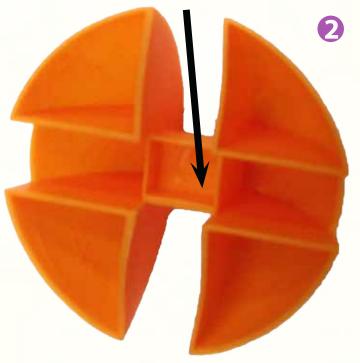

#### The IQ Puzzle Ball has 6 Pieces

Please take notice to the diffrent shapes

Make sure you see and understand all 6 pieces

And Lets Start..

Put piece 2 like this picture

3

Turn Around the 2 4 pieces like this picture

### Bring piece 3 to this possition