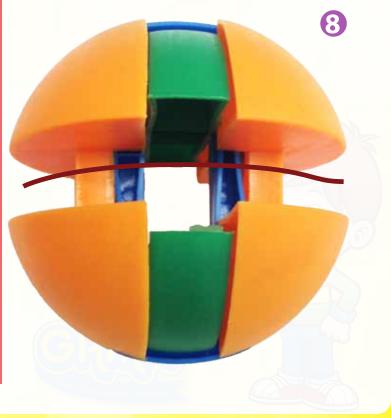

#### And Lets Start..

Position the piece like this for next step

Here in the middle you will place the next two pieces

Bring in this piece into this position

Instruction Guide on how to solve the different challenging mental exercises

Next piece will be placed in this area

Turn the ball to the other side to make it ready for the next step

Push up this two pieces to make room for the next piece

Push down these pieces together into place