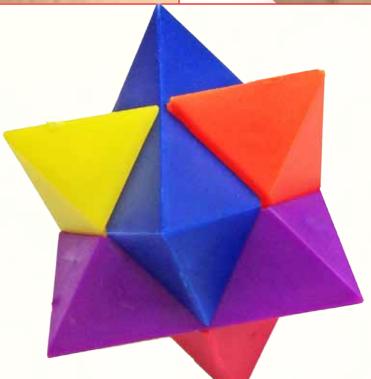

ong atalation

## IQ Star Puzzle



#### How do I Solve This?





#### The IQ Star Puzzle has 6 pieces

Please take notice to the 3 diffrent shapes



Make sure you see and understand all 6 pieces in the 3 different sections - do not focus on colors, the colors in your set might be different.

#### And Lets Start..

Take a piece from section 2, hold it in this position







Here you will put the **3** next piece

Take the second piece 4 from section 2 and put it in place





different challenging mental exercises

On top you will place 5 piece 4



Take the lest piece from section 2 and place it in top





Here you will bring the next piece

Bring the second piece from section 1 put it in place





7 different challenging mental exercises

Here you will bring 
the next piece









## Congratulations!

### IQ Half Ball Puzzle



How do I Solve This?





#### The IQ Puzzle Ball has 6 Pieces

But only one is different then the other 5





Make sure you see and understand all 6 pieces in the 3 different sections - do not focus on colors, the colors in your set might be different.

Take 1 piece from section 1 place it in this position

Take another from section 1 and place it on top.





Bring in the third from section 1, and add it like this.

Bring in the fourth from section 1, and add it like this.





3



Bring in the fifth from section 1, and add it like this.



Take the only 1 piece from section 2. You will need to follow a few steps to get it into place.



First step: push it in, and slide it to left.



Push down one of the two side pieces







Slide i