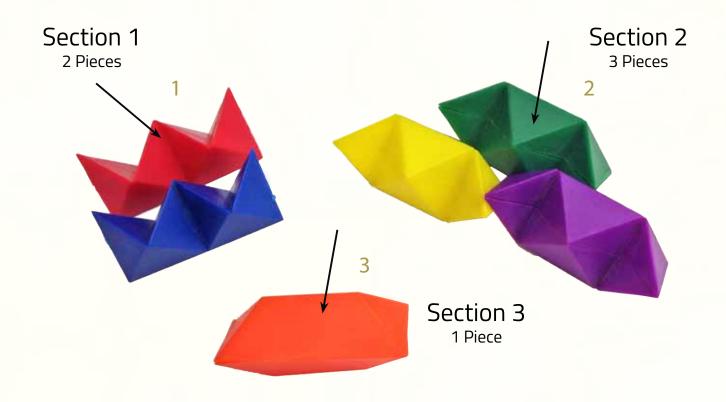

#### The IQ Star Puzzle has 6 pieces

Please take notice to the 3 diffrent shapes

Make sure you see and understand all 6 pieces in the 3 different sections - do not focus on colors, the colors in your set might be different.

#### And Lets Start..

Take a piece from section 2, hold it in this position

Here you will put the **3** next piece

Take the second piece 4 from section 2 and put it in place

different challenging mental exercises

On top you will place 5 piece 4

Take the lest piece from section 2 and place it in top

Here you will bring the next piece

Bring the second piece from section 1 put it in place

7 different challenging mental exercises