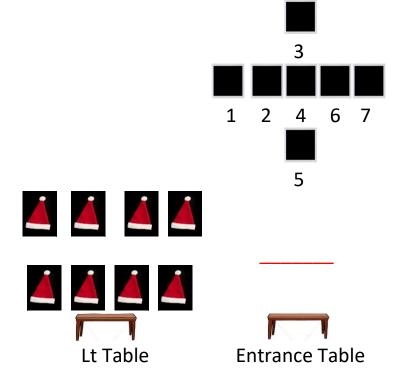

# HOLIDAY SHOOT 2023 BAY 12/ STAGE 12 THE CEMETARY

#### **GUN ORDER:** Downrange stage

Shotgun 2+ staged on Lt Table (Reset after all Shotgun targets down) Rifle 10 rnds staged on Lt Table

Pistols 5 rnds ea holstered (shot behind Red Line)

Shooter starts: Hands on shotgun belt Shooter says: "See you in 2024!"

ATB engage any 2 SHOTGUN targets until down. Make Safe Pointing towards Lt Berm.

Engage RIFLE targets from entrace in a (1-2-3-4-5) then (7-6-5-4-3) Make safe pointing towards Rt berm.

Engage PISTOL targets with Rifle instructions.