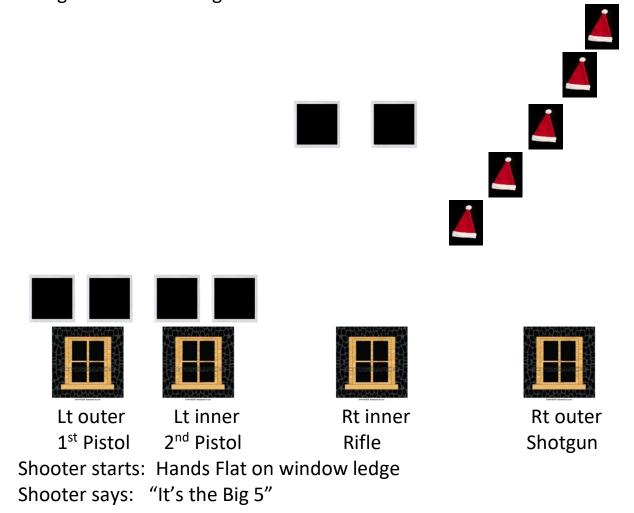

# **GUN ORDER:**

Pistols 5 rnds ea holstered (Shot from Lt outer & inner window) Rifle **5** rnds staged on Rt inner Window Shotgun 5+ rounds staged on Rt outer window

ATB engage  $1^{st}$  **PISTOL** target at Lt outer window in a 3-2 sweep, then  $2^{nd}$  **PISTOL** target at Lt inner window in a 3-2 sweep either direction

Engage **RIFLE** target in a 3-2 from either direction Engage **SHOTGUN** any order, until down