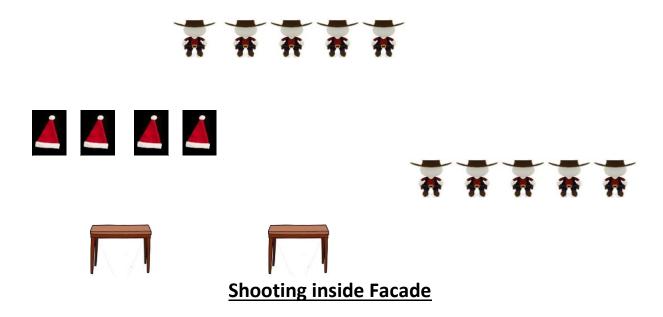

#### **GUN ORDER: May start with Shotgun or Pistols**

Pistols 5 rnds ea holstered (shot from RT shelf) Rifle 10 rnds + 2 rnds staged at Center table Shotgun 4+ staged on Lt shelf

Lt Shelf

**Rt Shelf** 

Shooter starts: Hands on Hat Shooter says: "This is my Santa hat"

ATB engage **PISTOL** targets in a 3-5-2 from either end.

Engage **RIFLE** targets with 4 on each target. May load 2 extra rounds any time after the beep.