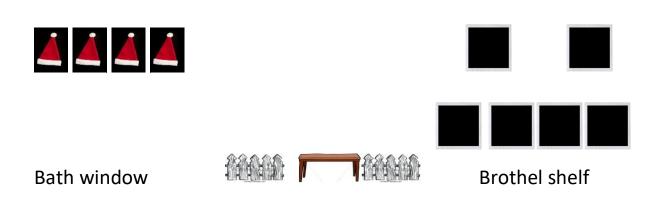

#### **GUN ORDER:**

Pistols 5 rnds ea staged with (1 reload each) Rifle 10 rnds staged on Center table Shotgun 4+ staged on bath house window

Shooter starts: Hands touching reload rounds Shooter says: "Wrap it up"

ATB engage **PISTOL** targets 1<sup>st</sup> Pistol one on each, then 2<sup>nd</sup> Pistol one on each. (Must shoot 6 rounds from each Pistol)

Engage **RIFLE** targets in a Continuous Nevada sweep from either end.

#### **GUN ORDER: START with Firearm of choice**

Rifle 10 rnds staged on Livery table Shotgun 4+ staged on Livery table Pistols 5 rnd ea holstered

Gringo table

Shooter starts: SASS default Shooter says: "Time to trim the Tree"