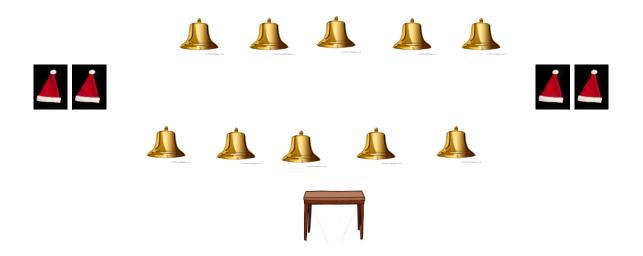

#### **GUN ORDER:** This is a STAND and DELIVER

May shoot Guns in any order Rifle 10 rnds staged on Table Shotgun 4+ stage on Table Pistols 5 rnds ea holstered

Mission doorway

Shooter starts: Hands in low Surrender Shooter says: "Jingle my Bells"

ATB engage **RIFLE** targets with 2 on each target, any order.

Engage **PISTOL** targets with Rifle instructions.