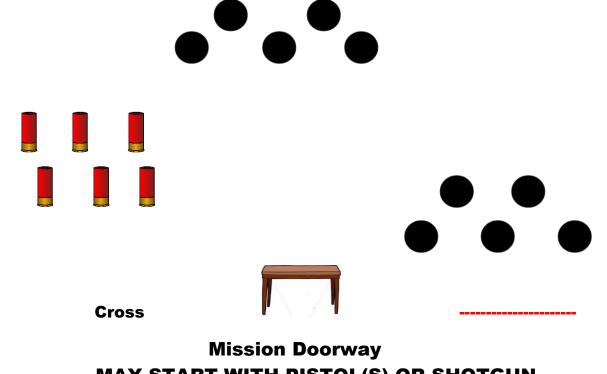

### HOLIDAY SHOOT 2020 BAY 6 STAGE 6 THE MISSION

Shotgun 6+ in hands standing behind cross Rifle 10 rnds staged on table Pistols 5 rnds each holstered (shot behind Red line)

MAY START WITH PISTOL(S) OR SHOTGUN Shooter starts: Shotgun in hands or hands on Pistol(s) Shooter says: "I am behaving!"

Engage SHOTGUN targets any order.

Move to table; With RIFLE (1<sup>st</sup> (5) rounds) engage center target <u>Twice</u>, then sweep 3 center targets, starting on either end. For  $2^{nd}$  (5) rounds, sweep all 5 targets, starting on either end.

Move to **Red** line(one foot behind) Engage PISTOL targets with Rifle instructions. 1<sup>st</sup> Pistol (3-3-2-3-4) 2<sup>nd</sup> Pistol (1-2-3-4-5) OR 1<sup>st</sup> Pistol (3-3-4-3-2) 2<sup>nd</sup> Pistol (5-4-3-2-1)