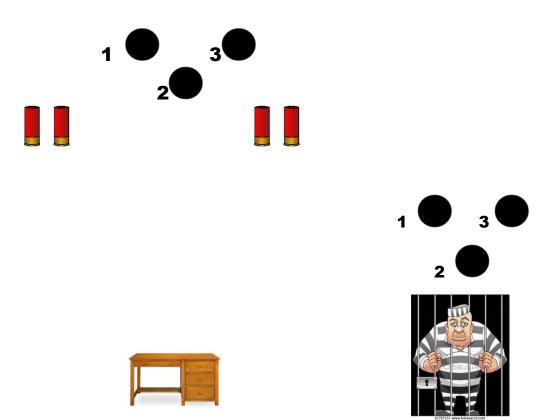

#### HOLIDAY SHOOT 2020 BAY 7 STAGE 7 SHERIFF OFFICE

Pistols 5 rnds each holstered (shot from the jail cell) Rifle 10 rnds staged on desk Shotgun 4+ staged on desk

Shooter Starts: In jail with Hands on Bars Shooter Says: "Santa Innocent"

**ATB Engage PISTOL targets in a "John Wayne Sweep"** (1-2-3-3-2-1-1-2-3-3) **OR** 1<sup>ST</sup> **Pistol** (1-2-3-3-2) 2<sup>nd</sup> **Pistol** (1-1-2-3-3)

**Engage RIFLE targets with Pistol instruction.** 