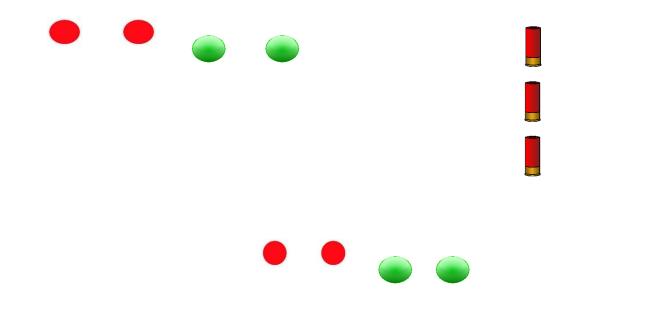

#### HOLIDAY SHOOT 2020 BAY 9 STAGE 9 THE BANK

Rifle 5 rnds loaded & 5 rnds staged next to Rifle @ Lt. outer window Pistols 5 rnds each holstered (shot from doorway) Shotgun 2+ staged on Rt. inner window

| Left Outer | Left Inner | Door | <b>Right Inner</b> | <b>Right outer</b> |
|------------|------------|------|--------------------|--------------------|
| Window #1  | Window #2  |      | Window #3          | Window #4          |

Shooter starts: Rifle in hands (May load extra 5 rnds anytime after the beep)

Shooter says: "Wrapping Presents"

**ATB Engage RIFLE targets alternating RED for 5 rounds, then Green** for 5 rounds.

**Engage PISTOL targets with Rifle instructions.** 