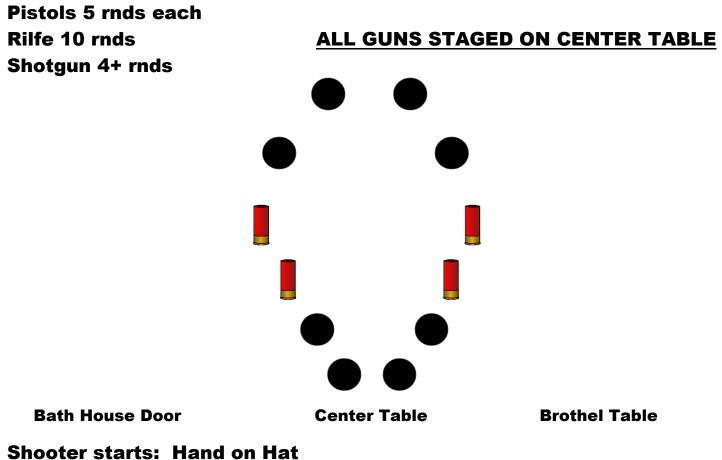

## HOLIDAY SHOOT 2020 BAY 10 STAGE 10 THE BATH HOUSE / BROTHEL

Shooter starts: Hand on Hat Shooter says: "You best be Good"

From the center table using ALL Guns. Proceed in a **CONTINUOUS** clockwise OR counter clockwise direction. Rifle can't be last!!

Place @ least 1 shot on each target. Shotgun targets must be Engaged with Shotgun. (must fall (re-engage @ anytime during course of fire)

**Be CAREFUL!!!** if you backtrack the direction your shooting it becomes a <u>"PROCEDURAL"</u>

Thank you Lighting Will for this unique stage!!!!