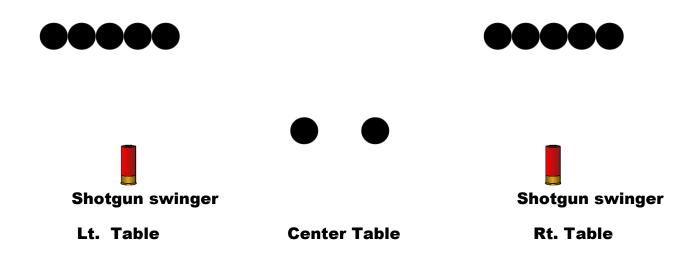

# YOU MAY SHOOT THIS STAGE AND SWITCH IT WITH ANY STAGE ALREADY SHOT.

Rilfe 10 rnds staged on center table Pistols 5 rnds each holstered (shot from center table) Shotgun stage on Lt. or Rt. table.

Shooter starts: Hands on Rifle Shooter says: "This is my Game"

**ATB Engage both plate racks with RIFLE.** 

Then engage PISTOL targets with 5 rounds on each.

Any plates left standing may be made up with Shotgun on Swinger target. <u>(one round on Swinger target for each plate</u> <u>left standing.)</u>