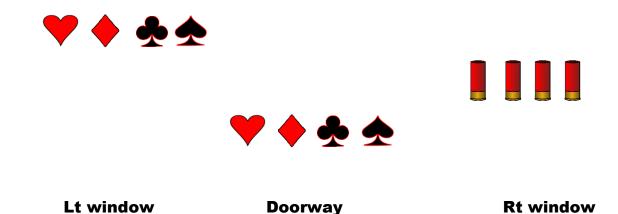

#### HOLIDAY SHOOT 2020 BAY 8 STAGE 8 THE TOWN HALL

Rifle 10 rnds staged on Lt window Pistols 5 rnds each holstered (shot from doorway) Shotgun 4+ staged on Rt window

Shooter starts: Hands hovering over CARDS Shooter says: "Be good to me Santa"

ATB DRAW a Card. This Card will NOT be engaged AT ALL!!

With RIFLE engage <u>Remaining 3 targets</u> in a Double tap Nevada sweep from either end.

**Engage PISTOL targets with Rifle instructions.** 