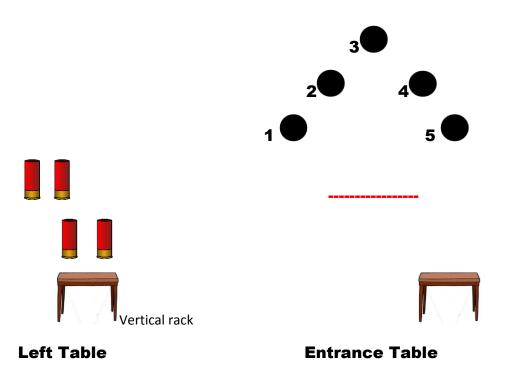

#### HOLIDAY SHOOT 2020 BAY 12 STAGE 12 THE CEMETERY

Shotgun 4+ in hands; standing behind Lt. table (restage vertically) Rifle 10 rnds staged on entrance table Pistols 5 rnds each holstered (shot down range)

Shooter starts: Shotgun in hands Shooter says: "Happy Holidays"

ATB Engage SHOTGUN targets any order. Restage in Vertical rack.

Engage RIFLE targets in a Nevada sweep on targets (1-3-5-3-1) then on (2-3-4-3-2) Restage on table between brackets towards Rt berm.

Move down to **Red** line, engage **PISTOL** targets with Rifle instructions. (1<sup>st</sup> Pistol 1-3-5-3-1) and (2<sup>nd</sup> Pistol 2-3-4-3-2)