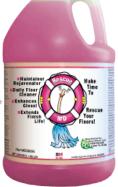

# Maintainer/Rejuvinator Daily Floor Cleaner

#### **DESCRIPTION**

This synergistic blend of detergents and plasticizers effectively cleans, shines, and restores finished floor surfaces, greatly extending the service life of floor finishes and saving costs related to premature stripping and recoating. **Rescue MD** Floor Cleaner/Maintainer is designed to enhance the durability of all Diamond Floor Finishes. At 2 oz /4gal for daily cleaning and maintaining, *Rescue MD* Floor Cleaner/Maintainer is ultra concentrated for maximum coverage and economy of use. Can be applied as a spray buff.

At 2 oz/4 gal for daily cleaning and maintaining, *Rescue MD* Floor Cleaner/Maintainer is ultra concentrated for maximum coverage and economy of use. Can be applied as a spray buff.