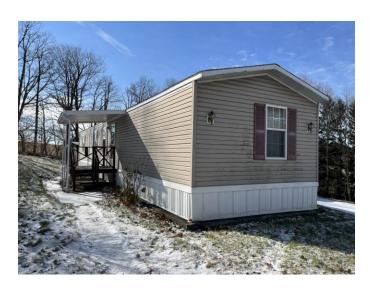

## HOME FOR SALE Feather Nest Community 1510 Dark Shade Drive Windber PA 15963

2001 Clayton Royalty 14'x72' 3 bedrooms/2 bathrooms Serial # CLM076242TN 151 Crabapple Lane Clay Siding with Burgandy Shutters

\$35,000

Open Floorplan
Propane Stove/Furnace
Master Bedroom with Connected Bath

Eat in Kitchen Shed Washer/Dryer

Lot rent is \$255 per month and includes garbage and sewer. Water is provided by the Windber Area Authority. There is a water meter on each home that is read monthly and the water usage is included on the Feather Nest rent statement each month.