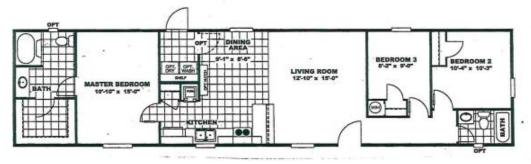

## HOME FOR SALE Feather Nest Community 1510 Dark Shade Drive Windber PA 15963 Home Address: 103 Holly Path

2014 Clayton Maynardville "BLAZER EXTREME" 3 BDRM/2 BATHS 16' x 66' (70')

## \$25,000

Vinyl Siding/Shingle Roof Black Electric Range Arena Carpet 200 AMP Electric Service Tub Surround in Hall Bath 3 Shelf Pantry in Kitchen 2x6 Exterior Walls Low E Thermopane Windows Cottage Rear Door Vinyl Entry Window in Master Bath Washer & Dryer Deck to Rear Door Umber Oak Cabinets Black 18 CU Ft. Frost Free Refrigerator Electric Furnace Garden Tub with Surround in Master Bath Wainscot in Kitchen and Dining Room Large Walk in Closet in Master Bath Energy Star Package House Type Door with Storm—Front Shutters Water Shut offs Throughout 3 Door Hutch with Overhead Cabinets 12x24 Porch on Front Ramp