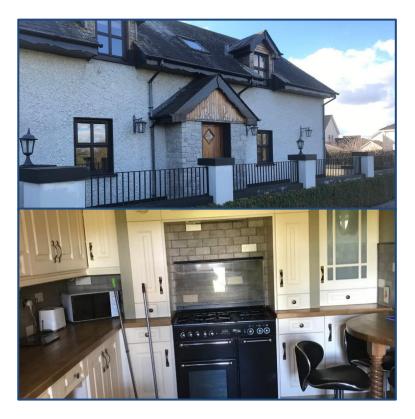

# Manorlands Close, Trim, Co. Meath (C15X868)

#### **5 Bedrooms**

### 2 Bathrooms

### Suitable for 5 to 8 Workers

Car Parking Available