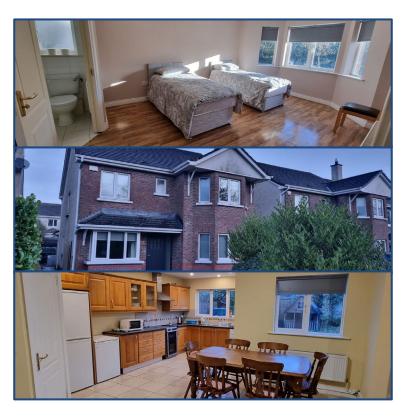

# Fosterstown Trim, Co. Meath (C15NW52)

#### 7 Bedrooms

## 3 Bathrooms

### Suitable for 7 to 12 Workers

Car Parking Available