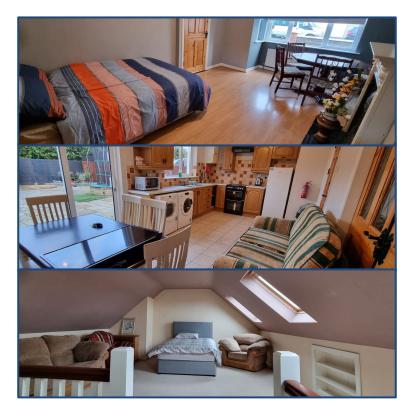

# Fosterstown Trim, Co. Meath (C15NW52)

#### 7 Bedrooms

## 3 Bathrooms

### Suitable for 7 to 12 Workers

Car Parking Available