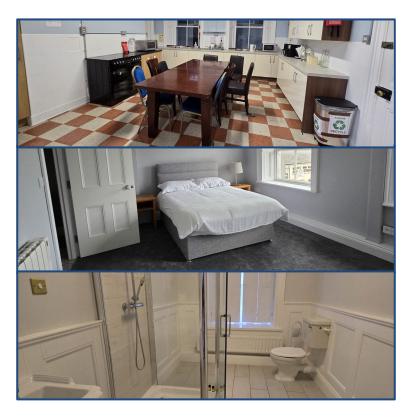

# Behan House, Tullamore, Co. Offaly (R35P5W8)

#### 2 Bedrooms

### 2 Bathrooms

### Suitable for 2 to 4 Workers

#### Car Parking Available