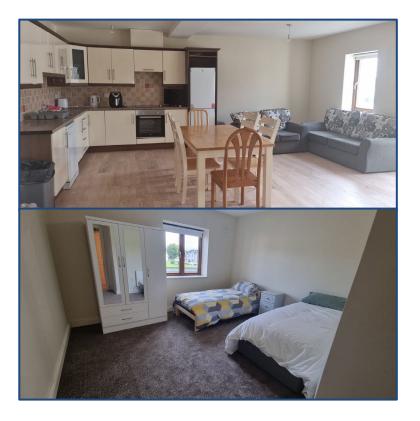

# Fosterstown Trim, Co. Meath (C15NW52)

#### 7 Bedrooms

## 3 Bathrooms

### Suitable for 7 to 12 Workers

Car Parking Available