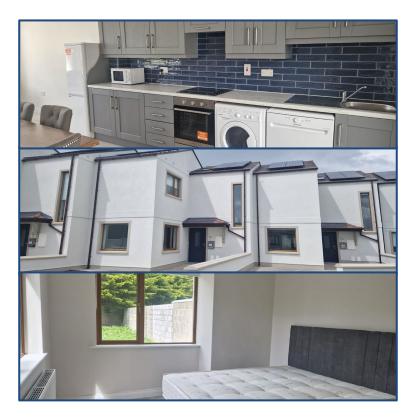

# Manorlands Close, Trim, Co. Meath (C15X868)

#### **5 Bedrooms**

### 2 Bathrooms

### Suitable for 5 to 8 Workers

Car Parking Available