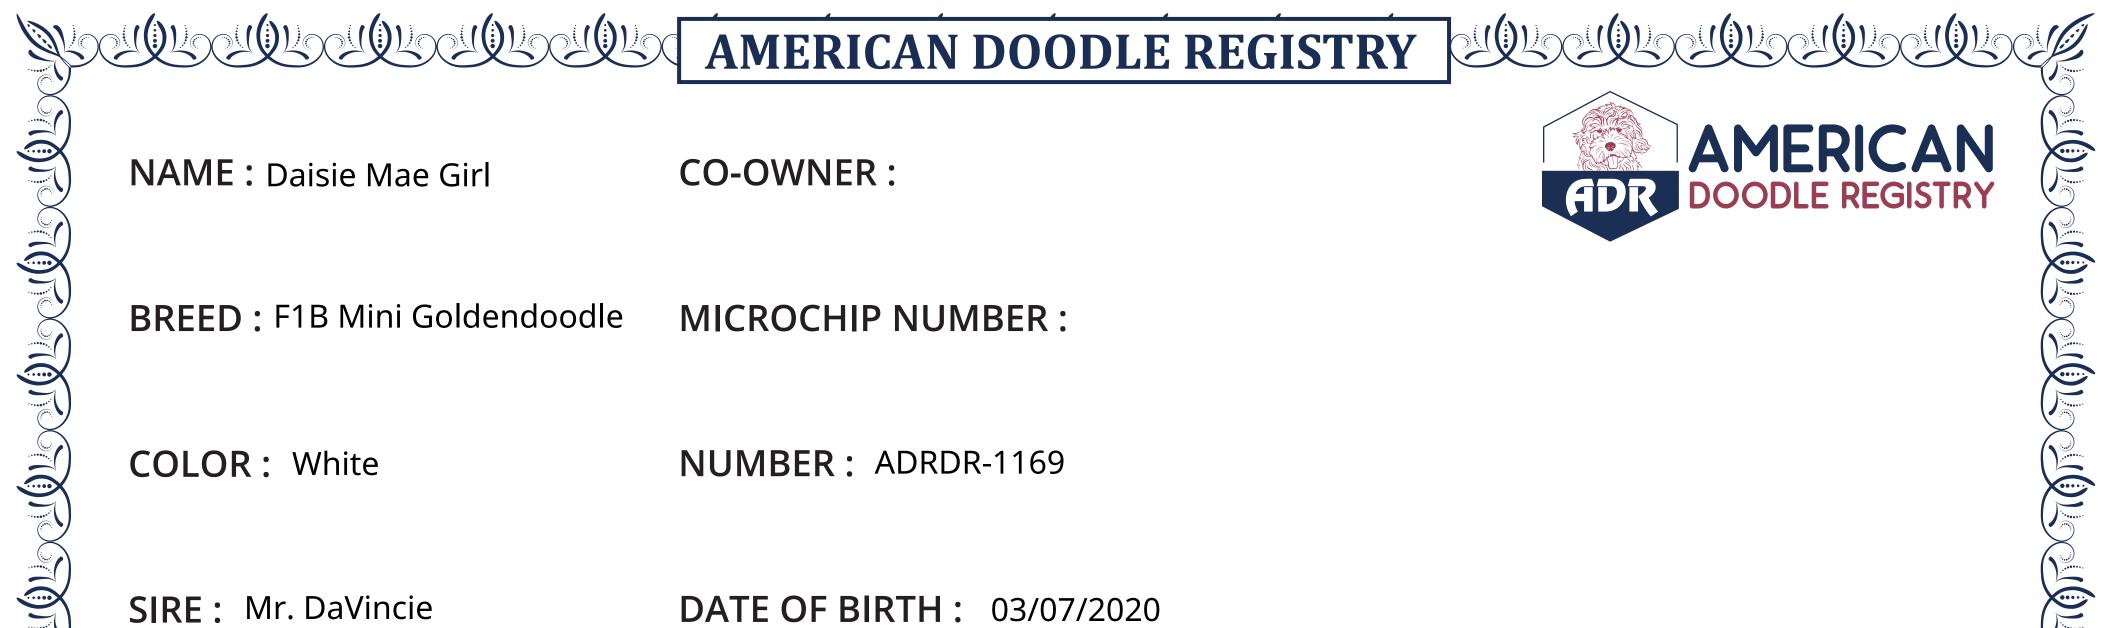

**REGISTRATION CERTIFICATE** 

07/01/2022

## **DAM**: Alli Sadie Lady

**BREEDER**: Alli & Gator Poodles and Doodles

If a date appears after the name and number of the sire and dam, it indicates the issue of the Stud Book Register in which the sire or dam is published.

**OWNER**: Scott Vandevender Alli & Gator's Poodles and Doodles

This Certificate issued with the right to correct or revoke by the American Doodle Registry