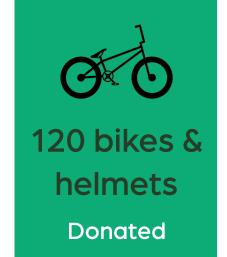

## BIKES ACTIVE IMPACT

First Year Anniversary July 2023 — July 2024

12 Schools
Programs +
16
Bike Olympics

61%
Average
session
attendance

Up to 10 Students per MTB lesson 844
Participants
in the
Bike
Olympics