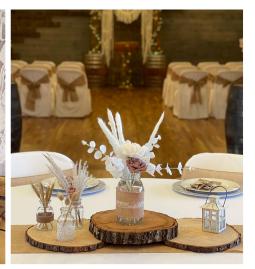

| Outdoor Wedding or Decor                                                                                                                                                     | \$750      |
|------------------------------------------------------------------------------------------------------------------------------------------------------------------------------|------------|
| Rustic Table-clothes                                                                                                                                                         | \$95       |
| Full Reception (INDOOR chair linens+sashes and table linens {excluding Food service tables}, table runner, centerpieces, Wood slices, Plate chargers: Rustic, Gold or Marble | \$600      |
| Indoor Wedding arch decorated                                                                                                                                                | \$75       |
| Ceremony Seating (INDOOR chair linens + sashes)                                                                                                                              | \$300      |
| Table Linens INDOORS (exlcudes food service tables)                                                                                                                          | \$300      |
| Chair Linens no sashes (INDOORS only)                                                                                                                                        | \$200      |
| Table Runners                                                                                                                                                                |            |
| Burgundy, Burlap, Navy Blue, Sage, Red, Rose Gold, Gold,<br>Burnt Orange Cheesecloth, Hunter Green Cheesecloth                                                               | \$40       |
| Custom color                                                                                                                                                                 | \$65       |
| Indoor Chair Sashes                                                                                                                                                          |            |
| Burgundy, Burlap, Navy Blue, Sage, Red, Rose Gold, Gold                                                                                                                      | \$50       |
| Custom color                                                                                                                                                                 | \$125      |
| Outdoor Chair Sashes                                                                                                                                                         | \$150      |
| Tree Stump bases (up to 14)                                                                                                                                                  | \$25       |
| Place setting doilies or chargers (up to 100)                                                                                                                                | \$25       |
| Place Settings - high quality ceramic plates, silverware                                                                                                                     |            |
| Sleeve (other colours available), high quality silverware                                                                                                                    | \$2.50 ea. |