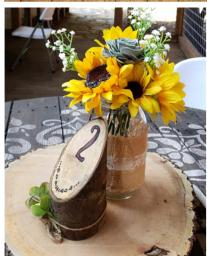

| Outdoor Wedding or Decor                                                                                                                                                     | \$750      |
|------------------------------------------------------------------------------------------------------------------------------------------------------------------------------|------------|
| Rustic Table-clothes                                                                                                                                                         | \$95       |
| Full Reception (INDOOR chair linens+sashes and table linens {excluding Food service tables}, table runner, centerpieces, Wood slices, Plate chargers: Rustic, Gold or Marble | \$600      |
| Indoor Wedding arch decorated                                                                                                                                                | \$75       |
| Ceremony Seating (INDOOR chair linens + sashes)                                                                                                                              | \$300      |
| Table Linens INDOORS (exlcudes food service tables)                                                                                                                          | \$300      |
| Chair Linens no sashes (INDOORS only)                                                                                                                                        | \$200      |
| Table Runners                                                                                                                                                                |            |
| Burgundy, Burlap, Navy Blue, Sage, Red, Rose Gold, Gold,<br>Burnt Orange Cheesecloth, Hunter Green Cheesecloth                                                               | \$40       |
| Custom color                                                                                                                                                                 | \$65       |
| Indoor Chair Sashes                                                                                                                                                          |            |
| Burgundy, Burlap, Navy Blue, Sage, Red, Rose Gold, Gold                                                                                                                      | \$50       |
| Custom color                                                                                                                                                                 | \$125      |
| Outdoor Chair Sashes                                                                                                                                                         | \$150      |
| Tree Stump bases (up to 14)                                                                                                                                                  | \$25       |
| Place setting doilies or chargers (up to 100)                                                                                                                                | \$25       |
| Place Settings - high quality ceramic plates, silverware                                                                                                                     |            |
| Sleeve (other colours available), high quality silverware                                                                                                                    | \$2.50 ea. |