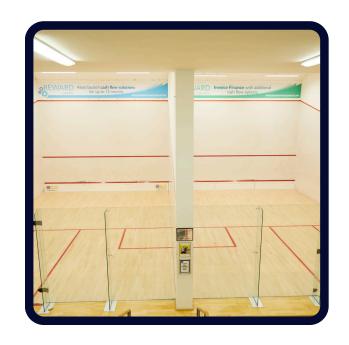

## Squash at Chapel A

Chapel A has 6 squash courts (3 hardback and 3 glass back).

We offer both squash and racketball here at Chapel A, with activities.

Teams across a range of leagues, there is availability for a range of standards