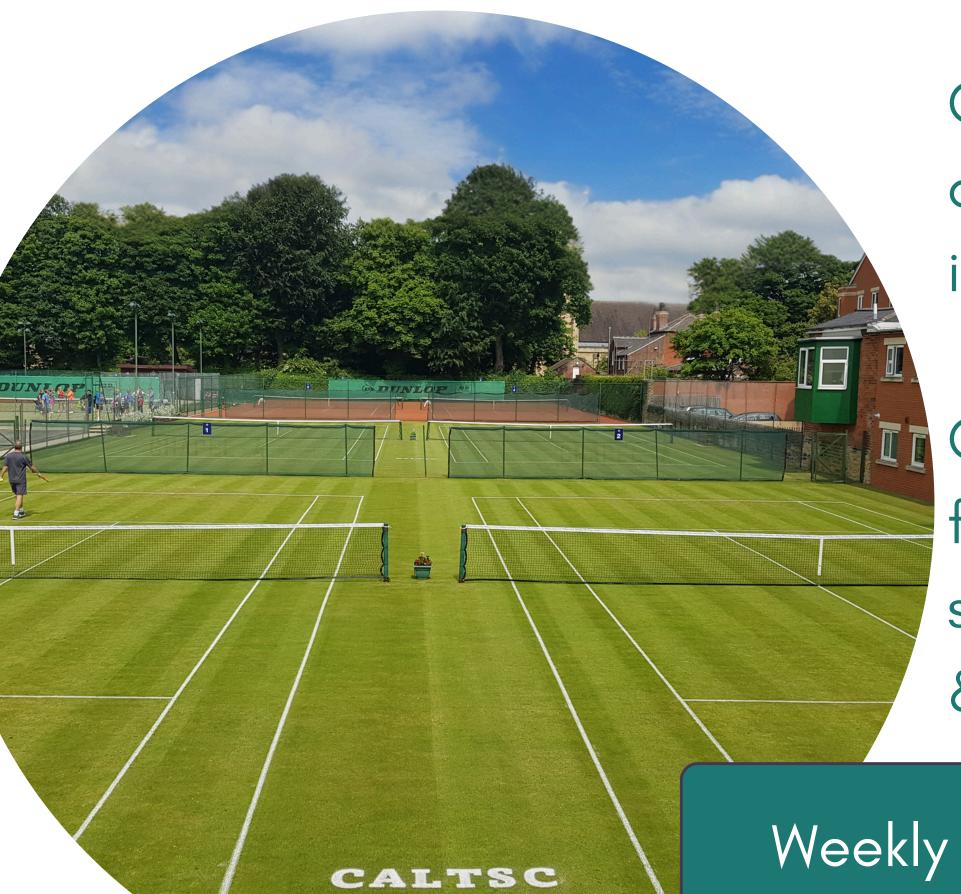

# TENNIS AT CHAPEL A

Chapel A has 12 outdoor courts, and 3 indoor tennis courts.

Coaching is available for all ages and standards, both group & individual coaching.

Weekly Club Play Sessions
Social Events

Throughout the year, Chapel A hosts a variety of events with the biggest event of the calendar year being the annual Club Championships.

Chapel A has 12 teams across a range of summer leagues ,

All bookings are completed on the members area.