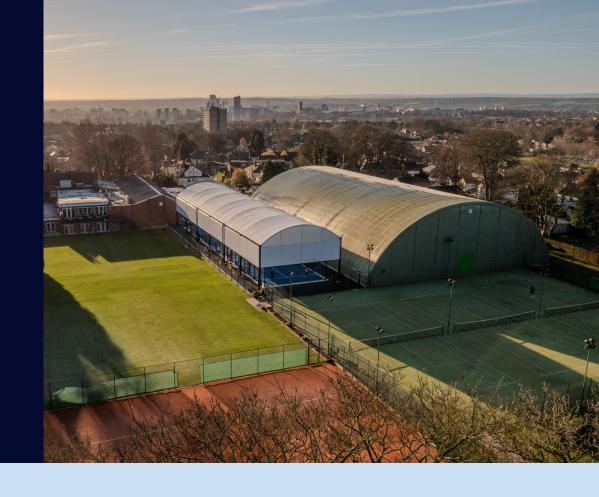

## WELCOME TO CHAPEL A

## TENNIS AT CHAPEL A

Chapel A has 12 outdoor courts, and 3 indoor tennis courts.

Coaching is available for all ages and standards, both group & individual coaching.

Weekly Club Play Sessions
Monthly Social Events