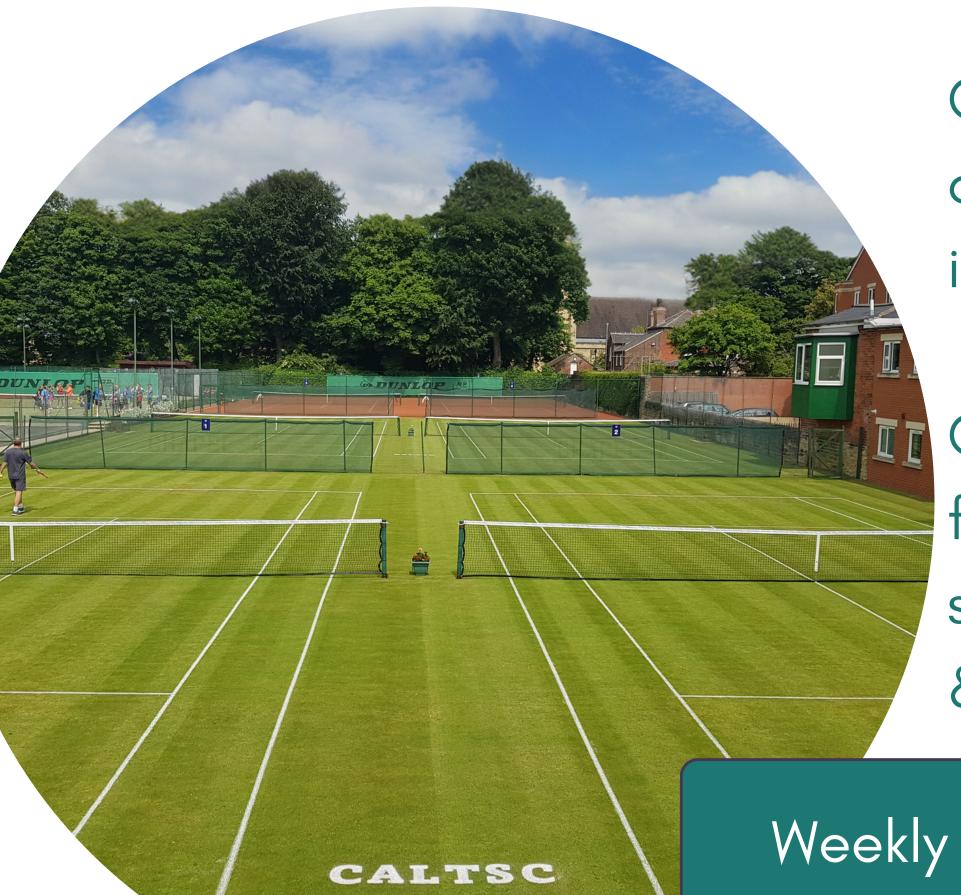

## TENNIS AT CHAPEL A

Chapel A has 12 outdoor courts, and 3 indoor tennis courts.

Coaching is available for all ages and standards, both group & individual coaching.

Weekly Club Play Sessions
Monthly Social Events

Throughout the year, Chapel A hosts a variety of events with the biggest event of the calendar year being the annual Club Championships.

Chapel A has 12 teams across a range of summer leagues ,

All bookings are completed on the members area.