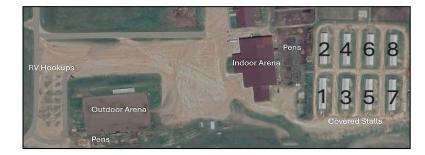

## Stall Information:

- All horses staying overnight at 7 Downs must be stalled No Tie Outs or Portable Fences Allowed.
- Stall and RV reservations will not be accepted without payment.
- Stallion Stalls are located in the same barns as other covered stalls and will be located on end of each barn and are lined with plyboard to prevent interaction with neighboring horses.
- Pens vary in size and are located by the RV hookups and near the indoor arena.
- Generators are allowed near stalls or in parking lot at no charge.
- Move In all stalls are locked, contestants are required to check in to the office for stall assignments and to have them unlocked.
- Shavings will be available on a limited basis at \$12 per bag.