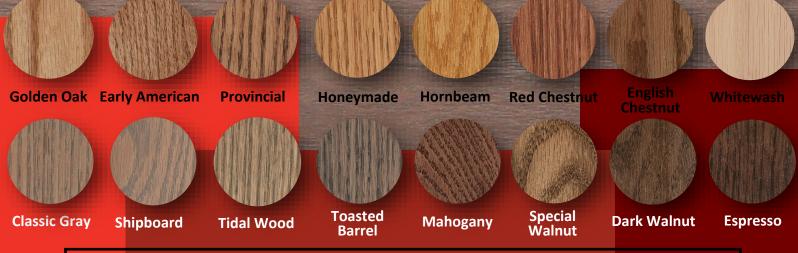

## Add On Options

Stiffened Felt Spacer Low VOC Finish ASTM 84 Class A Core LEED Accreditation

Standard Stain Options: All colors in the Minwax Professional Series are available, as well as custom options upon request.