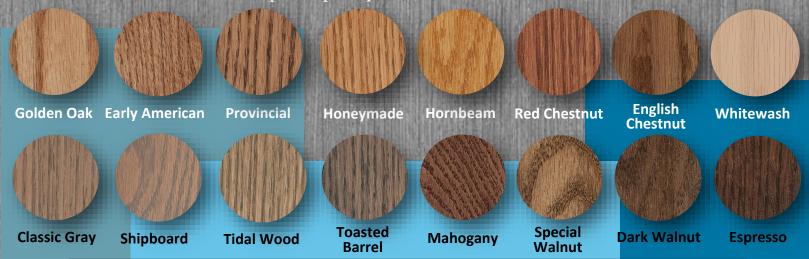

## **Add On Options**

SoundTex Acoustical Fabric Low VOC Finish ASTM 84 Class A Core LEED Accreditation

Standard Stain Options: All colors in the Minwax Professional Series are available, as well as custom options upon request.