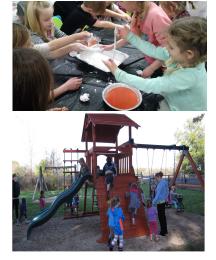

#### **Party Details**

- <u>Party Duration</u>: 2 hours Average party is 1.25 hours of activities, 45 minutes of food/desserts. Your Party Planner will work with you on your event schedule.
- Guests: 15 children (\$10 for each additional guest)
- <u>Sample Themes</u>: Animals, Baseball, Cats/Kittens, Dogs/Puppies, Farm, Legos, Party of Rock-n-Roll, Pets, Princesses, Pumpkin/Fall, Star Wars, Superheroes, Unicorns or create a custom theme.
- Optional Additional Activities & Entertainment for a Fee:
  - Animal Encounters, Balloon Maker, Bouncy House, Face Painter, Piñata, and Stuffed Animal Building.

#### \$250 for 15 children (\$10 each additional child)

Each birthday party is customized for our special birthday guest. We have a variety of themes to choose from or we can design a new theme.

- Party Planner
- Playground Access
- Party Room
- Games or Craft: TBD with host
- Decoration, paper plates, table clothes
- Themes: Please Select a Theme Below