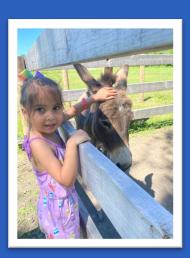

### **Event & Party Details**

- <u>Party Duration</u>: 2 hours Average party is 1.25 hours of activities, 45 minutes of food/desserts. Your Party Planner will work with you on your event schedule.
- <u>Parties</u>: Property Rental for Private Parties & Hosted Theme Family & Birthday Parties available
- Guests: 20 children (\$10 for each additional guest)
- <u>Sample Themes</u>: Animals, Baseball, Farm, Legos, Ninja Warrior, Pets, Princesses, Pumpkin/Fall, Star Wars, Superheroes, Unicorns or create a custom theme.
- Optional Additional Activities & Entertainment for a Fee:
  - Animal Encounters, Balloon Maker, Bouncy House, Face Painter, Magician, Piñata, and Stuffed Animal Building.

- Party Planner
- Playground & Ninja Warrior Course Access
- Outdoor tables and child chairs (You are welcome to bring folding chairs for adults)
- Decoration, paper plates, table clothes
- Themes: Please discuss with Party Planner
- Pick two: Animal Encounters, Games, Craft, or Hay Ride