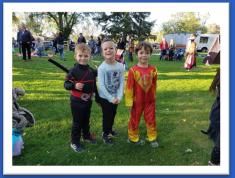

### **Event & Party Details**

- <u>Party Duration</u>: 2 hours Average party is 1.25 hours of activities, 45 minutes of food/desserts. Your Party Planner will work with you on your event schedule.
- <u>Parties</u>: Property Rental for Private Parties & Hosted Theme Family & Birthday Parties available
- Guests: 20 children (\$10 for each additional guest)
- <u>Sample Themes</u>: Animals, Baseball, Farm, Legos, Ninja Warrior, Pets, Princesses, Pumpkin/Fall, Star Wars, Superheroes, Unicorns or create a custom theme.
- Optional Additional Activities & Entertainment for a Fee:
  - Animal Encounters, Balloon Maker, Bouncy House, Face Painter, Magician, Piñata, and Stuffed Animal Building.