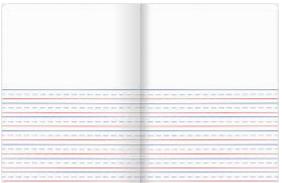

### Kindergarten, Jr. Kindergarten & Pre-K ONLY

- Primary Composition Book: Half of page blank for drawing / half with wide rule preferred
- 2 Plastic folders with pockets (green & blue one for class / one for take home items)
- 1 Crayola 24 Count Washable Crayons (standard size they are easier to sharpen for the students)
- Dry erase markers (2 black)
- Crayola colored pencils 12 count
- Ticonderoga pencils (pack of 6) Kindergarten Only