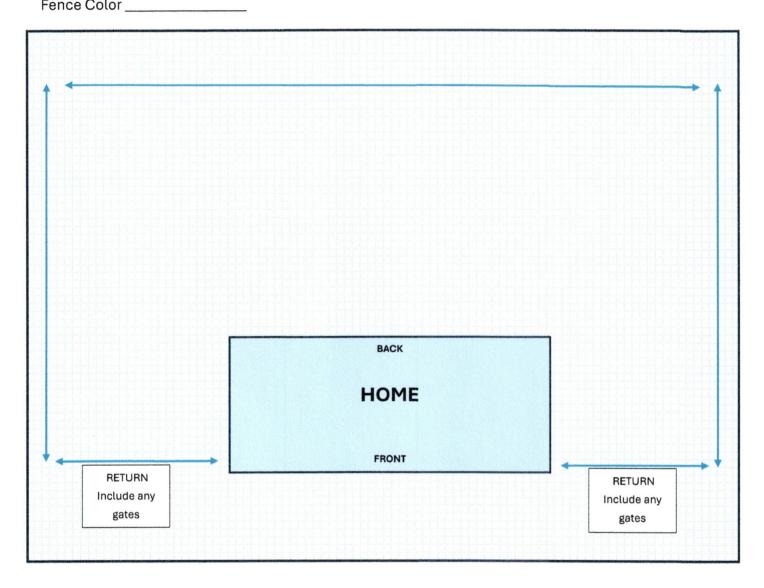

Measure all areas to be enclosed by the fence and record measurements in respective areas of the grid. On the "return" areas of the grid, please show the gate openings where you intend to have your contractor install them. If you plan on additional gates outside of the "return" areas, please show those accordingly.