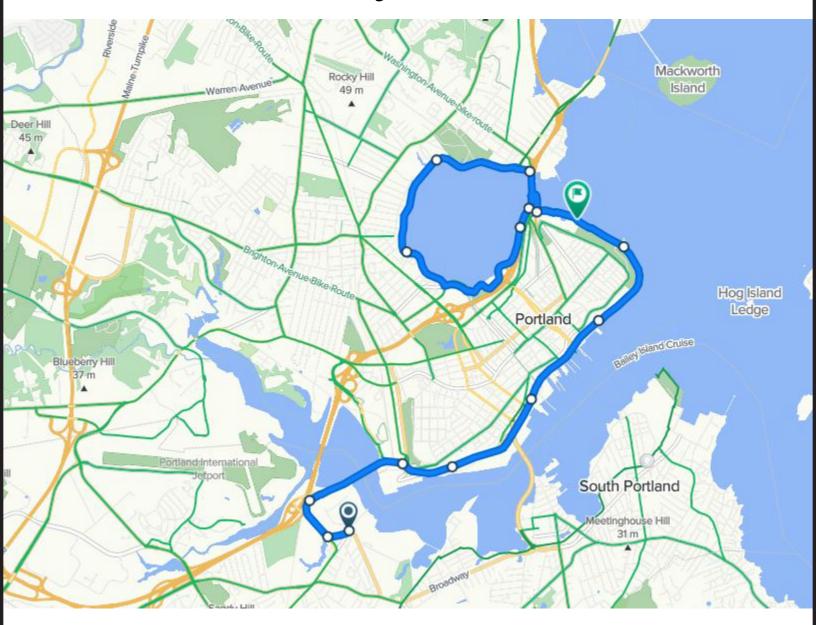

## Back Bay Bike Route

- 1. Start at 93 Main St. | Lincoln & Main Electric Bike Cafe & Winery
- 2. turn Right and then right and head towards Downtown Portland
- 3. Cross Veterans Bridge on Bike Path Continue on commerical Street
- 4. Continue on commercial Street down to Ferry Terminal
- 5. Hop on East End Bike Path continue
- 6. \*Stop & Enjoy the view
- 7. Go underneath Highway come up and take an immediete left
- 8. Continue on Back Path path and complete the circle
- 9. Retrace path on East End Bike path
- 10. Continue on Commercial Street till Veterens Bridge