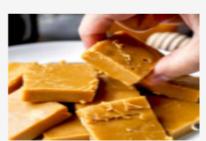

# Recipe Submitted By Michelle Killin-Keith

# **Easy Peanut Butter and Honey** Fudge

★★★★★ 5 from 6 reviews

A creamy, floral, and perfectly sweet peanut butter and honey fudge recipe you entire family will love.

Author: Caroline Phelos Prep Time: 5 minutes Cook Time: 3 minutes Total Time: 8 minutes Yield: 8 squares 1x

# INGREDIENTS ()

UNITS US M SCALE 1x 2x

- 1 cup granulated sugar
- 1/4 cup non dairy milk such as hemp milk or unflavored coconut milk
- 1 cup natural creamy peanut butter
- 3 tablespoons raw organic honey
- 11/2 teaspoon vanilla extract

# INSTRUCTIONS

- 1. Brush an 8X8 baking pan with a little olive oil.
- 2. Put sugar and milk in a small pot and bring to a boil. Boil for 3 minutes, stirring often and turn the heat off.
- 3. Slowly add peanut butter and honey and stir well. Add vanilla extract and stir until the ingredient are mixed.
- 4. Pour mixture into the baking pan and refrigerate for at least 6 hours - if you can, refrigerate overnight for a harder texture.