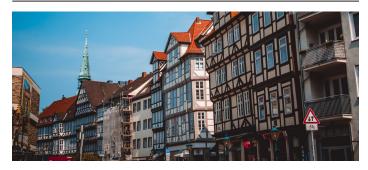

## Day 1 | February 8 | Stuttgart - Black Forest

Arrival Stuttgart Meet & Greet: Upon arrival at the airport, we will be met by our local tour director and board the waiting deluxe motor coach for our wonderful tour of Germany. From here we will travel into the Black Forest and visit the World's Largest Cuckoo Clock - truly a masterpiece of art and architecture! Finally, we will enjoy our welcome dinner after a long day of travels.

## Day 2 | February 9 | Black Forest

Enjoy breakfast at our hotel before departing on our private coach into the Black Forest. The Black Forest is known for it's cherry brandy, cherry cake, and ham. Here we will visit a little family-owned café and have tastings of all three of them!