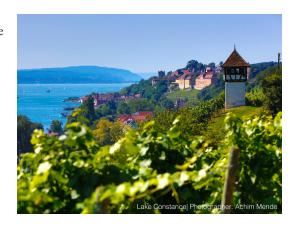

## Day 3 | February 10 | Lake Constance

After breakfast, we will travel towards beautiful Lake Constance. We travel along the northern shore of Lake Constance,

largest lake of Germany, it also is the border with Austria and Switzerland. We enjoy the panorama of the Alps at the opposite side. We will enjoy dinner at a gourmet restaurant to finish the evening.

Overnight at 3-4 star Hotel Lake Constance area