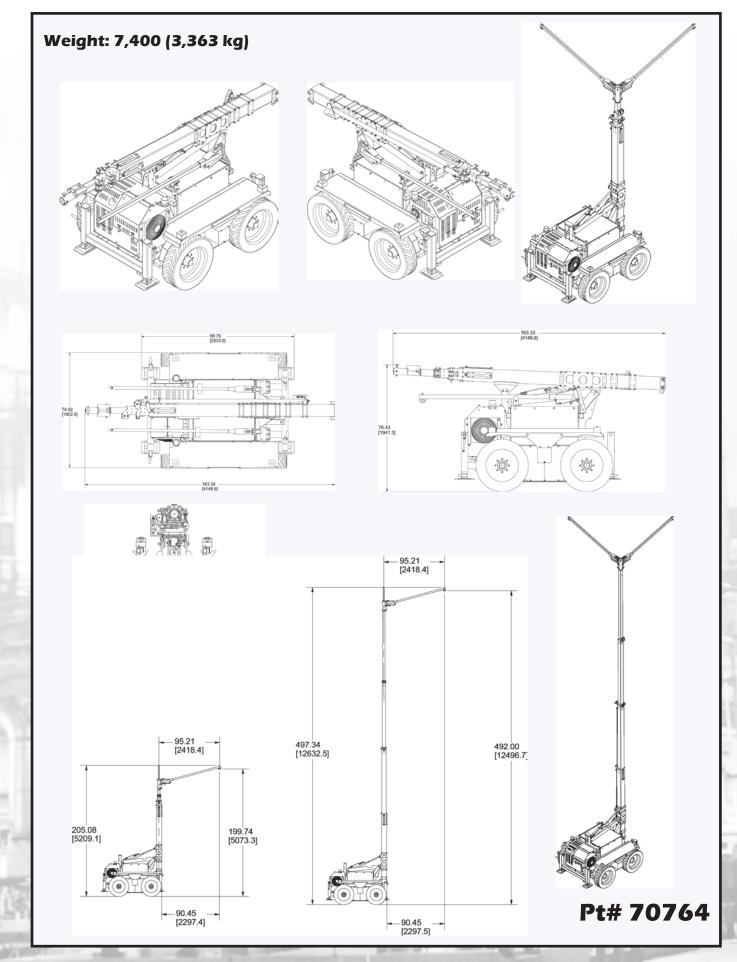

The Exosphere Anchor 4X4 All-Terrain system is a self-contained hydraulic system that is operated via wireless (or wired) remote control. Driving, setup and Anchor height adjusting is all carried out with a simple to follow remote control.

Unprecedented 4 stage telescoping mast, adjustable 42 ft (12.8m) anchor point height and a variety of anchor options; 1-4 person, 54 inch (1.3m) to 94 inch (2.3 m). Heavy duty skid steer tire, four (4) emergency stop switches, audible warning alarm, Hi-vis strobe lights, Heavy duty leveling jacks and a manual rescue system are some of the standard features built into the Exosphere Anchor 4X4 system.