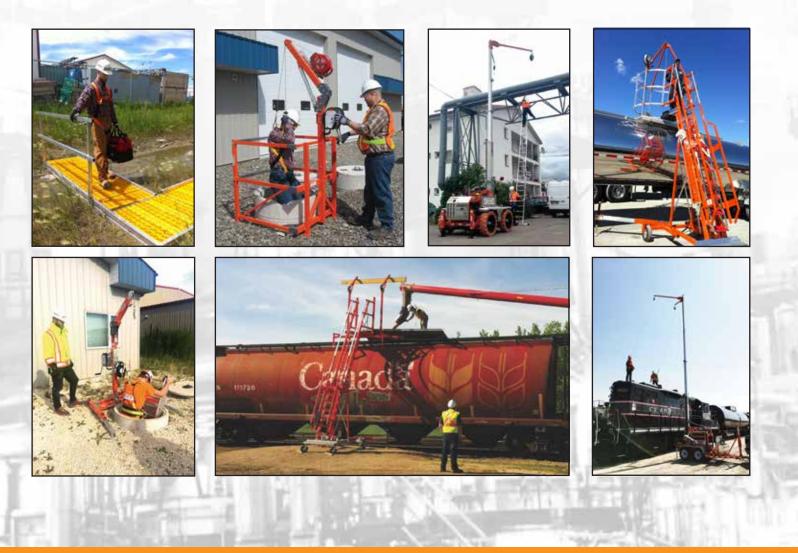

#### **Revolutionizing the industry 2 anchors at a time!**

The Exosphere Anchor 4X4 All-Terrain System is the solution for workers exposed to fall arrest hazards in industries across the country, where traditional products just can not handle to job. This is a versatile system that will increase productively, reduce lost time, and prevent injuries. All while guaranteeing the absolute highest level of fall protection.

The Exosphere Anchor 4X4 All-Terrain system is a self-contained hydraulic system that is operated via wireless (or wired) remote control. Driving, setup and Anchor height adjusting is all carried out with a simple to follow remote control.

Unprecedented 4 stage telescoping mast, adjustable 42 ft (12.8m) anchor point height and a variety of anchor options; 1-4 person, 54 inch (1.3m) to 94 inch (2.3 m). Heavy duty skid steer tire, four (4) emergency stop switches, audible warning alarm, Hi-vis strobe lights, Heavy duty leveling jacks and a manual rescue system are some of the standard features built into the Exosphere Anchor 4X4 system.