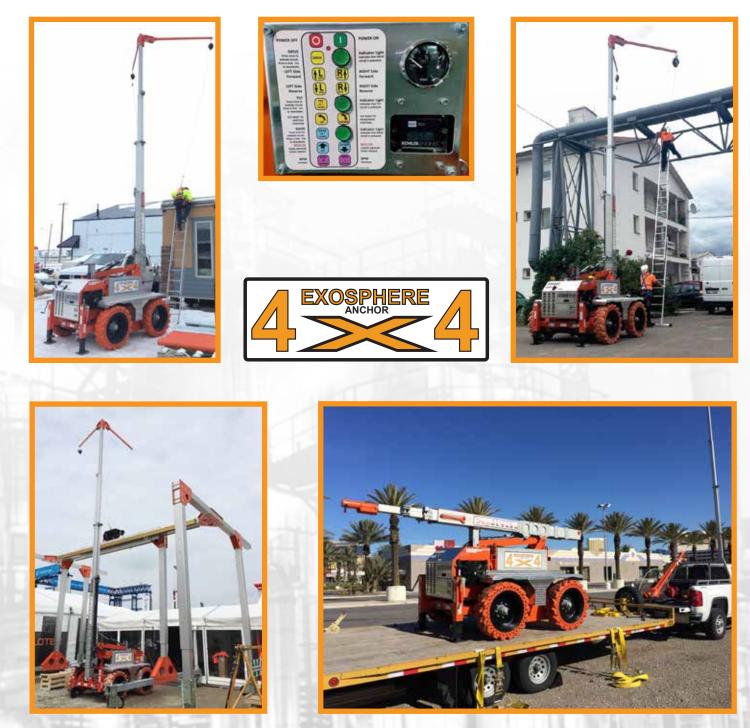

The Exosphere Anchor 4X4 All-Terrain system is a self-contained hydraulic system that is operated via wireless (or wired) remote control. Driving, setup and Anchor height adjusting is all carried out with a simple to follow remote control.

Unprecedented 4 stage telescoping mast, adjustable 42 ft (12.8m) anchor point height and a variety of anchor options; 1-4 person, 54 inch (1.3m) to 94 inch (2.3 m). Heavy duty skid steer tire, four (4) emergency stop switches, audible warning alarm, Hi-vis strobe lights, Heavy duty leveling jacks and a manual rescue system are some of the standard features built into the Exosphere Anchor 4X4 system.