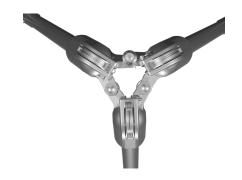

### **CONFINED SPACE ACCESS TRIPOD**

The SENTRY Tripod is an EN 795 (B) + TS16415 anchorage device that is durable and lightweight. It provides a secure and stable anchorage for confined space access.

May be used as an anchor by more than one person simultaneously, providing the max. working load is not exceeded.

Available in two different sizes:

Compact (GSE230C) / Standard (GSE230S)

Robust and lightweight
Simple folding design
Three pulley head
Two person

| Product Code | MWL                | Weight<br>(Approx) | Conformities               |  |
|--------------|--------------------|--------------------|----------------------------|--|
| GSE230C      | 200 kg (personnel) | 18.3 kg            | EN 795<br>TS16415          |  |
| GSE230S      | 250 kg (loads)     | 20.8 kg            | 2006/42/EC<br>ANSI Z359.18 |  |