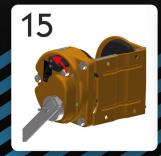

### **CONFINED SPACE ACCESS TRIPOD**

The SENTRY Tripod is an EN 795 (B) + TS16415 anchorage device that is durable and lightweight. It provides a secure and stable anchorage for confined space access.

May be used as an anchor by more than one person simultaneously, providing the max. working load is not exceeded.

Available in two different sizes:

Compact (GSE230C) / Standard (GSE230S)

Robust and lightweight
Simple folding design
Three pulley head
Two person

| Product Code | MWL                | Weight<br>(Approx) | Conformities               |  |
|--------------|--------------------|--------------------|----------------------------|--|
| GSE230C      | 200 kg (personnel) | 18.3 kg            | EN 795<br>TS16415          |  |
| GSE230S      | 250 kg (loads)     | 20.8 kg            | 2006/42/EC<br>ANSI Z359.18 |  |