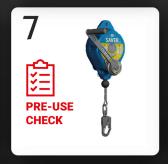

### **CONFINED SPACE ACCESS TRIPOD**

The SENTRY Tripod is an EN 795 (B) + TS16415 anchorage device that is durable and lightweight. It provides a secure and stable anchorage for confined space access.

May be used as an anchor by more than one person simultaneously, providing the max. working load is not exceeded.