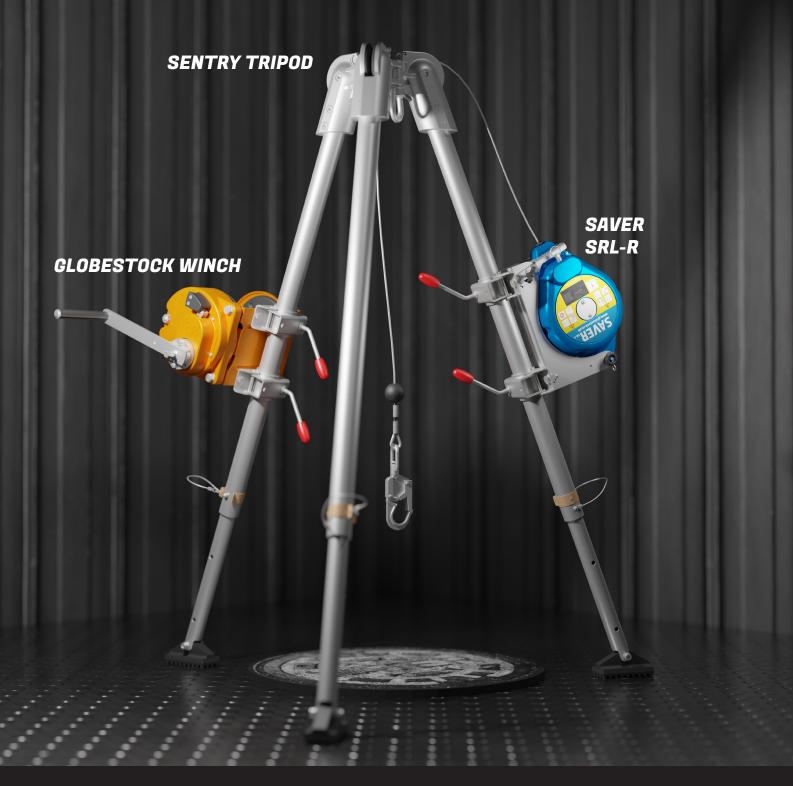

### **CONFINED SPACE ACCESS TRIPOD**

The SENTRY Tripod is an EN 795 (B) + TS16415 anchorage device that is durable and lightweight. It provides a secure and stable anchorage for confined space access.

May be used as an anchor by more than one person simultaneously, providing the max. working load is not exceeded.

Available in two different sizes:

Compact (GSE230C) / Standard (GSE230S)

Robust and lightweight
Simple folding design
Three pulley head
Two person

| Product Code | MWL                | Weight<br>(Approx) | Conformities               |  |
|--------------|--------------------|--------------------|----------------------------|--|
| GSE230C      | 200 kg (personnel) | 18.3 kg            | EN 795<br>TS16415          |  |
| GSE230S      | 250 kg (loads)     | 20.8 kg            | 2006/42/EC<br>ANSI Z359.18 |  |

# SETTING UP A TRIPOD KIT

# GLOBESTOCK SAFETY