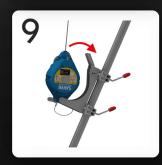

able and lightweight. It provides a secure and stable anchorage for confined space access.



May be used as an anchor by more than one person simultaneously, providing the max. working load is not exceeded.

Available in two different sizes:

Compact (GSE230C) / Standard (GSE230S)

Robust and lightweight
Simple folding design
Three pulley head
Two person







| Product Code | MWL                | Weight<br>(Approx) | Conformities               |  |
|--------------|--------------------|--------------------|----------------------------|--|
| GSE230C      | 200 kg (personnel) | 18.3 kg            | EN 795<br>TS16415          |  |
| GSE230S      | 250 kg (loads)     | 20.8 kg            | 2006/42/EC<br>ANSI Z359.18 |  |







# SETTING UP A TRIPOD KIT

# GLOBESTOCK SAFETY













































#### **Folded dimensions (mm):**

| SIZE               | А   | В    | С   |
|--------------------|-----|------|-----|
| COMPACT (GSE230C)  | 270 | 1217 | 180 |
| STANDARD (GSE230S) | 270 | 1527 | 180 |



#### Assembled dimensions (mm):

| SIZE / CODE           | А    | В    | С    | D    |
|-----------------------|------|------|------|------|
| COMPACT (GSE230C) *   | 1131 | 963  | 841  | 1112 |
| COMPACT (GSE230C) **  | 1747 | 1579 | 1315 | 1585 |
| STANDARD (GSE230S) *  | 1421 | 1253 | 1064 | 1334 |
| STANDARD (GSE230S) ** | 2307 | 2172 | 1744 | 2015 |

- \* at lowest setting
- \*\* at tallest setting

## TRIPOD BAG

### **Tripod Bag GSETB230**

- Document window
- Wheels
- Internal straps
- Water resistant fabric and zip
- 1000D Cordura