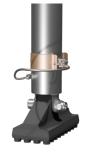

### **CONFINED SPACE ACCESS TRIPOD**

The SENTRY Tripod is an EN 795 (B) + TS16415 anchorage device that is durable and lightweight. It provides a secure and stable anchorage for confined space access.

May be used as an anchor by more than one person simultaneously, providing the max. working load is not exceeded.

Available in two different sizes:

Compact (GSE230C) / Standard (GSE230S)

Robust and lightweight
Simple folding design
Three pulley head
Two person

| Product Code | MWL                | Weight<br>(Approx) | Conformities               |  |
|--------------|--------------------|--------------------|----------------------------|--|
| GSE230C      | 200 kg (personnel) | 18.3 kg            | EN 795<br>TS16415          |  |
| GSE230S      | 250 kg (loads)     | 20.8 kg            | 2006/42/EC<br>ANSI Z359.18 |  |