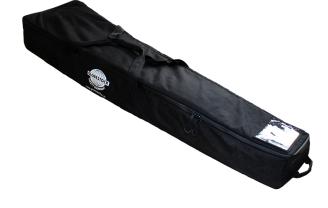

## TRIPOD BAG

### **Tripod Bag GSETB230**

- Document window
- Wheels
- Internal straps
- Water resistant fabric and zip
- 1000D Cordura