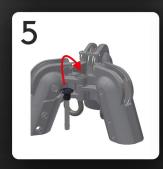

t is durable and lightweight. It provides a secure and stable anchorage for confined space access.



May be used as an anchor by more than one person simultaneously, providing the max. working load is not exceeded.

Available in two different sizes:

Compact (GSE230C) / Standard (GSE230S)

Robust and lightweight
Simple folding design
Three pulley head
Two person







| Product Code | MWL                | Weight<br>(Approx) | Conformities               |  |
|--------------|--------------------|--------------------|----------------------------|--|
| GSE230C      | 200 kg (personnel) | 18.3 kg            | EN 795<br>TS16415          |  |
| GSE230S      | 250 kg (loads)     | 20.8 kg            | 2006/42/EC<br>ANSI Z359.18 |  |







# SETTING UP A TRIPOD KIT

# GLOBESTOCK SAFETY













































#### **Folded dimensions (mm):**

| SIZE               | А   | В    | С   |
|--------------------|-----|------|-----|
| COMPACT (GSE230C)  | 270 | 1217 | 180 |
| STANDARD (GSE230S) | 270 | 1527 | 180 |



#### Assembled dimensions (mm):

| SIZE / CODE           | А    | В    | С    | D    |
|-----------------------|------|------|------|------|
| COMPACT (GSE230C) *   | 1131 | 963  | 841  | 1112 |
| COMPACT (GSE230C) **  | 1747 | 1579 | 1315 | 1585 |
| STANDARD (GSE230S) *  | 1421 | 1253 | 1064 | 1334 |
| STANDARD (GSE230S) ** | 2307 | 2172 | 1744 | 2015 |

- \* at lowest setting
- \*\* at tallest setting

## TRIPOD BAG

### **Tripod Bag GSETB230**

- Document window
- Wheels
- Internal straps
- Water resistant fabric and zip
- 1000D Cordura