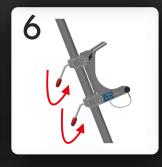

is durable and lightweight. It provides a secure and stable anchorage for confined space access.



May be used as an anchor by more than one person simultaneously, providing the max. working load is not exceeded.

Available in two different sizes:

Compact (GSE230C) / Standard (GSE230S)

Robust and lightweight
Simple folding design
Three pulley head
Two person







| Product Code | MWL                | Weight<br>(Approx) | Conformities               |  |
|--------------|--------------------|--------------------|----------------------------|--|
| GSE230C      | 200 kg (personnel) | 18.3 kg            | EN 795<br>TS16415          |  |
| GSE230S      | 250 kg (loads)     | 20.8 kg            | 2006/42/EC<br>ANSI Z359.18 |  |







# SETTING UP A TRIPOD KIT

# GLOBESTOCK SAFETY













































#### **Folded dimensions (mm):**

| SIZE               | А   | В    | С   |
|--------------------|-----|------|-----|
| COMPACT (GSE230C)  | 270 | 1217 | 180 |
| STANDARD (GSE230S) | 270 | 1527 | 180 |



#### Assembled dimensions (mm):

| SIZE / CODE           | А    | В    | С    | D    |
|-----------------------|------|------|------|------|
| COMPACT (GSE230C) *   | 1131 | 963  | 841  | 1112 |
| COMPACT (GSE230C) **  | 1747 | 1579 | 1315 | 1585 |
| STANDARD (GSE230S) *  | 1421 | 1253 | 1064 | 1334 |
| STANDARD (GSE230S) ** | 2307 | 2172 | 1744 | 2015 |

- \* at lowest setting
- \*\* at tallest setting

## TRIPOD BAG

### **Tripod Bag GSETB230**

- Document window
- Wheels
- Internal straps
- Water resistant fabric and zip
- 1000D Cordura