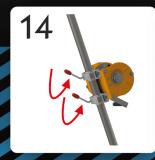

ightweight. It provides a secure and stable anchorage for confined space access.



May be used as an anchor by more than one person simultaneously, providing the max. working load is not exceeded.

Available in two different sizes:

Compact (GSE230C) / Standard (GSE230S)

Robust and lightweight
Simple folding design
Three pulley head
Two person







| Product Code | MWL                | Weight<br>(Approx) | Conformities               |  |
|--------------|--------------------|--------------------|----------------------------|--|
| GSE230C      | 200 kg (personnel) | 18.3 kg            | EN 795<br>TS16415          |  |
| GSE230S      | 250 kg (loads)     | 20.8 kg            | 2006/42/EC<br>ANSI Z359.18 |  |







# SETTING UP A TRIPOD KIT

# GLOBESTOCK SAFETY













































#### **Folded dimensions (mm):**

| SIZE               | А   | В    | С   |
|--------------------|-----|------|-----|
| COMPACT (GSE230C)  | 270 | 1217 | 180 |
| STANDARD (GSE230S) | 270 | 1527 | 180 |



#### Assembled dimensions (mm):

| SIZE / CODE           | А    | В    | С    | D    |
|-----------------------|------|------|------|------|
| COMPACT (GSE230C) *   | 1131 | 963  | 841  | 1112 |
| COMPACT (GSE230C) **  | 1747 | 1579 | 1315 | 1585 |
| STANDARD (GSE230S) *  | 1421 | 1253 | 1064 | 1334 |
| STANDARD (GSE230S) ** | 2307 | 2172 | 1744 | 2015 |

- \* at lowest setting
- \*\* at tallest setting

## TRIPOD BAG

### **Tripod Bag GSETB230**

- Document window
- Wheels
- Internal straps
- Water resistant fabric and zip
- 1000D Cordura