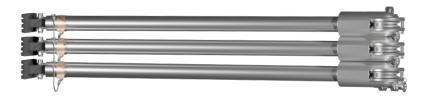

#### **Folded dimensions (mm):**

| SIZE               | А   | В    | С   |
|--------------------|-----|------|-----|
| COMPACT (GSE230C)  | 270 | 1217 | 180 |
| STANDARD (GSE230S) | 270 | 1527 | 180 |

- \* at lowest setting
- \*\* at tallest setting