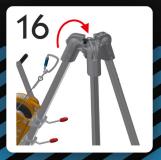

weight. It provides a secure and stable anchorage for confined space access.



May be used as an anchor by more than one person simultaneously, providing the max. working load is not exceeded.

Available in two different sizes:

Compact (GSE230C) / Standard (GSE230S)

Robust and lightweight
Simple folding design
Three pulley head
Two person







| Product Code | MWL                | Weight<br>(Approx) | Conformities               |  |
|--------------|--------------------|--------------------|----------------------------|--|
| GSE230C      | 200 kg (personnel) | 18.3 kg            | EN 795<br>TS16415          |  |
| GSE230S      | 250 kg (loads)     | 20.8 kg            | 2006/42/EC<br>ANSI Z359.18 |  |







# SETTING UP A TRIPOD KIT

# GLOBESTOCK SAFETY













































#### **Folded dimensions (mm):**

| SIZE               | А   | В    | С   |
|--------------------|-----|------|-----|
| COMPACT (GSE230C)  | 270 | 1217 | 180 |
| STANDARD (GSE230S) | 270 | 1527 | 180 |



#### Assembled dimensions (mm):

| SIZE / CODE           | А    | В    | С    | D    |
|-----------------------|------|------|------|------|
| COMPACT (GSE230C) *   | 1131 | 963  | 841  | 1112 |
| COMPACT (GSE230C) **  | 1747 | 1579 | 1315 | 1585 |
| STANDARD (GSE230S) *  | 1421 | 1253 | 1064 | 1334 |
| STANDARD (GSE230S) ** | 2307 | 2172 | 1744 | 2015 |

- \* at lowest setting
- \*\* at tallest setting

## TRIPOD BAG

### **Tripod Bag GSETB230**

- Document window
- Wheels
- Internal straps
- Water resistant fabric and zip
- 1000D Cordura