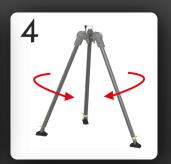

hat is durable and lightweight. It provides a secure and stable anchorage for confined space access.



May be used as an anchor by more than one person simultaneously, providing the max. working load is not exceeded.

Available in two different sizes:

Compact (GSE230C) / Standard (GSE230S)

Robust and lightweight
Simple folding design
Three pulley head
Two person







| Product Code | MWL                | Weight<br>(Approx) | Conformities               |  |
|--------------|--------------------|--------------------|----------------------------|--|
| GSE230C      | 200 kg (personnel) | 18.3 kg            | EN 795<br>TS16415          |  |
| GSE230S      | 250 kg (loads)     | 20.8 kg            | 2006/42/EC<br>ANSI Z359.18 |  |







# SETTING UP A TRIPOD KIT

# GLOBESTOCK SAFETY













































#### **Folded dimensions (mm):**

| SIZE               | А   | В    | С   |
|--------------------|-----|------|-----|
| COMPACT (GSE230C)  | 270 | 1217 | 180 |
| STANDARD (GSE230S) | 270 | 1527 | 180 |



#### Assembled dimensions (mm):

| SIZE / CODE           | А    | В    | С    | D    |
|-----------------------|------|------|------|------|
| COMPACT (GSE230C) *   | 1131 | 963  | 841  | 1112 |
| COMPACT (GSE230C) **  | 1747 | 1579 | 1315 | 1585 |
| STANDARD (GSE230S) *  | 1421 | 1253 | 1064 | 1334 |
| STANDARD (GSE230S) ** | 2307 | 2172 | 1744 | 2015 |

- \* at lowest setting
- \*\* at tallest setting

## TRIPOD BAG

### **Tripod Bag GSETB230**

- Document window
- Wheels
- Internal straps
- Water resistant fabric and zip
- 1000D Cordura