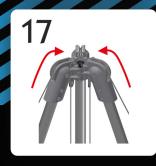

ight. It provides a secure and stable anchorage for confined space access.



May be used as an anchor by more than one person simultaneously, providing the max. working load is not exceeded.

Available in two different sizes:

Compact (GSE230C) / Standard (GSE230S)

Robust and lightweight
Simple folding design
Three pulley head
Two person







| Product Code | MWL                | Weight<br>(Approx) | Conformities               |  |
|--------------|--------------------|--------------------|----------------------------|--|
| GSE230C      | 200 kg (personnel) | 18.3 kg            | EN 795<br>TS16415          |  |
| GSE230S      | 250 kg (loads)     | 20.8 kg            | 2006/42/EC<br>ANSI Z359.18 |  |







# SETTING UP A TRIPOD KIT

# GLOBESTOCK SAFETY













































#### **Folded dimensions (mm):**

| SIZE               | А   | В    | С   |
|--------------------|-----|------|-----|
| COMPACT (GSE230C)  | 270 | 1217 | 180 |
| STANDARD (GSE230S) | 270 | 1527 | 180 |



#### Assembled dimensions (mm):

| SIZE / CODE           | А    | В    | С    | D    |
|-----------------------|------|------|------|------|
| COMPACT (GSE230C) *   | 1131 | 963  | 841  | 1112 |
| COMPACT (GSE230C) **  | 1747 | 1579 | 1315 | 1585 |
| STANDARD (GSE230S) *  | 1421 | 1253 | 1064 | 1334 |
| STANDARD (GSE230S) ** | 2307 | 2172 | 1744 | 2015 |

- \* at lowest setting
- \*\* at tallest setting

## TRIPOD BAG

### **Tripod Bag GSETB230**

- Document window
- Wheels
- Internal straps
- Water resistant fabric and zip
- 1000D Cordura