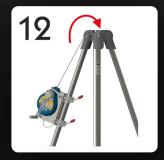

nd lightweight. It provides a secure and stable anchorage for confined space access.



May be used as an anchor by more than one person simultaneously, providing the max. working load is not exceeded.

Available in two different sizes:

Compact (GSE230C) / Standard (GSE230S)

Robust and lightweight
Simple folding design
Three pulley head
Two person







| Product Code | MWL                | Weight<br>(Approx) | Conformities               |  |
|--------------|--------------------|--------------------|----------------------------|--|
| GSE230C      | 200 kg (personnel) | 18.3 kg            | EN 795<br>TS16415          |  |
| GSE230S      | 250 kg (loads)     | 20.8 kg            | 2006/42/EC<br>ANSI Z359.18 |  |







# SETTING UP A TRIPOD KIT

# GLOBESTOCK SAFETY













































#### **Folded dimensions (mm):**

| SIZE               | А   | В    | С   |
|--------------------|-----|------|-----|
| COMPACT (GSE230C)  | 270 | 1217 | 180 |
| STANDARD (GSE230S) | 270 | 1527 | 180 |



#### Assembled dimensions (mm):

| SIZE / CODE           | А    | В    | С    | D    |
|-----------------------|------|------|------|------|
| COMPACT (GSE230C) *   | 1131 | 963  | 841  | 1112 |
| COMPACT (GSE230C) **  | 1747 | 1579 | 1315 | 1585 |
| STANDARD (GSE230S) *  | 1421 | 1253 | 1064 | 1334 |
| STANDARD (GSE230S) ** | 2307 | 2172 | 1744 | 2015 |

- \* at lowest setting
- \*\* at tallest setting

## TRIPOD BAG

### **Tripod Bag GSETB230**

- Document window
- Wheels
- Internal straps
- Water resistant fabric and zip
- 1000D Cordura