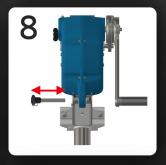

urable and lightweight. It provides a secure and stable anchorage for confined space access.



May be used as an anchor by more than one person simultaneously, providing the max. working load is not exceeded.

Available in two different sizes:

Compact (GSE230C) / Standard (GSE230S)

Robust and lightweight
Simple folding design
Three pulley head
Two person







| Product Code | MWL                | Weight<br>(Approx) | Conformities               |  |
|--------------|--------------------|--------------------|----------------------------|--|
| GSE230C      | 200 kg (personnel) | 18.3 kg            | EN 795<br>TS16415          |  |
| GSE230S      | 250 kg (loads)     | 20.8 kg            | 2006/42/EC<br>ANSI Z359.18 |  |







# SETTING UP A TRIPOD KIT

# GLOBESTOCK SAFETY













































#### **Folded dimensions (mm):**

| SIZE               | А   | В    | С   |
|--------------------|-----|------|-----|
| COMPACT (GSE230C)  | 270 | 1217 | 180 |
| STANDARD (GSE230S) | 270 | 1527 | 180 |



#### Assembled dimensions (mm):

| SIZE / CODE           | А    | В    | С    | D    |
|-----------------------|------|------|------|------|
| COMPACT (GSE230C) *   | 1131 | 963  | 841  | 1112 |
| COMPACT (GSE230C) **  | 1747 | 1579 | 1315 | 1585 |
| STANDARD (GSE230S) *  | 1421 | 1253 | 1064 | 1334 |
| STANDARD (GSE230S) ** | 2307 | 2172 | 1744 | 2015 |

- \* at lowest setting
- \*\* at tallest setting

## TRIPOD BAG

### **Tripod Bag GSETB230**

- Document window
- Wheels
- Internal straps
- Water resistant fabric and zip
- 1000D Cordura