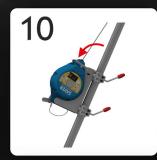

le and lightweight. It provides a secure and stable anchorage for confined space access.



May be used as an anchor by more than one person simultaneously, providing the max. working load is not exceeded.

Available in two different sizes:

Compact (GSE230C) / Standard (GSE230S)

Robust and lightweight
Simple folding design
Three pulley head
Two person







| Product Code | MWL                | Weight<br>(Approx) | Conformities               |  |
|--------------|--------------------|--------------------|----------------------------|--|
| GSE230C      | 200 kg (personnel) | 18.3 kg            | EN 795<br>TS16415          |  |
| GSE230S      | 250 kg (loads)     | 20.8 kg            | 2006/42/EC<br>ANSI Z359.18 |  |







# SETTING UP A TRIPOD KIT

# GLOBESTOCK SAFETY













































#### **Folded dimensions (mm):**

| SIZE               | А   | В    | С   |
|--------------------|-----|------|-----|
| COMPACT (GSE230C)  | 270 | 1217 | 180 |
| STANDARD (GSE230S) | 270 | 1527 | 180 |



#### Assembled dimensions (mm):

| SIZE / CODE           | А    | В    | С    | D    |
|-----------------------|------|------|------|------|
| COMPACT (GSE230C) *   | 1131 | 963  | 841  | 1112 |
| COMPACT (GSE230C) **  | 1747 | 1579 | 1315 | 1585 |
| STANDARD (GSE230S) *  | 1421 | 1253 | 1064 | 1334 |
| STANDARD (GSE230S) ** | 2307 | 2172 | 1744 | 2015 |

- \* at lowest setting
- \*\* at tallest setting

## TRIPOD BAG

### **Tripod Bag GSETB230**

- Document window
- Wheels
- Internal straps
- Water resistant fabric and zip
- 1000D Cordura