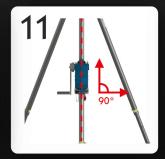

and lightweight. It provides a secure and stable anchorage for confined space access.



May be used as an anchor by more than one person simultaneously, providing the max. working load is not exceeded.

Available in two different sizes:

Compact (GSE230C) / Standard (GSE230S)

Robust and lightweight
Simple folding design
Three pulley head
Two person







| Product Code | MWL                | Weight<br>(Approx) | Conformities               |  |
|--------------|--------------------|--------------------|----------------------------|--|
| GSE230C      | 200 kg (personnel) | 18.3 kg            | EN 795<br>TS16415          |  |
| GSE230S      | 250 kg (loads)     | 20.8 kg            | 2006/42/EC<br>ANSI Z359.18 |  |







# SETTING UP A TRIPOD KIT

# GLOBESTOCK SAFETY













































#### **Folded dimensions (mm):**

| SIZE               | А   | В    | С   |
|--------------------|-----|------|-----|
| COMPACT (GSE230C)  | 270 | 1217 | 180 |
| STANDARD (GSE230S) | 270 | 1527 | 180 |



#### Assembled dimensions (mm):

| SIZE / CODE           | А    | В    | С    | D    |
|-----------------------|------|------|------|------|
| COMPACT (GSE230C) *   | 1131 | 963  | 841  | 1112 |
| COMPACT (GSE230C) **  | 1747 | 1579 | 1315 | 1585 |
| STANDARD (GSE230S) *  | 1421 | 1253 | 1064 | 1334 |
| STANDARD (GSE230S) ** | 2307 | 2172 | 1744 | 2015 |

- \* at lowest setting
- \*\* at tallest setting

## TRIPOD BAG

### **Tripod Bag GSETB230**

- Document window
- Wheels
- Internal straps
- Water resistant fabric and zip
- 1000D Cordura