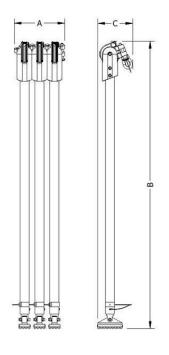

#### **Folded dimensions (mm):**

| SIZE               | А   | В    | С   |
|--------------------|-----|------|-----|
| COMPACT (GSE230C)  | 270 | 1217 | 180 |
| STANDARD (GSE230S) | 270 | 1527 | 180 |

#### Assembled dimensions (mm):

| SIZE / CODE           | А    | В    | С    | D    |
|-----------------------|------|------|------|------|
| COMPACT (GSE230C) *   | 1131 | 963  | 841  | 1112 |
| COMPACT (GSE230C) **  | 1747 | 1579 | 1315 | 1585 |
| STANDARD (GSE230S) *  | 1421 | 1253 | 1064 | 1334 |
| STANDARD (GSE230S) ** | 2307 | 2172 | 1744 | 2015 |

- \* at lowest setting
- \*\* at tallest setting