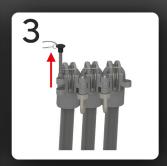

that is durable and lightweight. It provides a secure and stable anchorage for confined space access.



May be used as an anchor by more than one person simultaneously, providing the max. working load is not exceeded.

Available in two different sizes:

Compact (GSE230C) / Standard (GSE230S)

Robust and lightweight
Simple folding design
Three pulley head
Two person







| Product Code | MWL                | Weight<br>(Approx) | Conformities               |  |
|--------------|--------------------|--------------------|----------------------------|--|
| GSE230C      | 200 kg (personnel) | 18.3 kg            | EN 795<br>TS16415          |  |
| GSE230S      | 250 kg (loads)     | 20.8 kg            | 2006/42/EC<br>ANSI Z359.18 |  |







# SETTING UP A TRIPOD KIT

# GLOBESTOCK SAFETY













































#### **Folded dimensions (mm):**

| SIZE               | А   | В    | С   |
|--------------------|-----|------|-----|
| COMPACT (GSE230C)  | 270 | 1217 | 180 |
| STANDARD (GSE230S) | 270 | 1527 | 180 |



#### Assembled dimensions (mm):

| SIZE / CODE           | А    | В    | С    | D    |
|-----------------------|------|------|------|------|
| COMPACT (GSE230C) *   | 1131 | 963  | 841  | 1112 |
| COMPACT (GSE230C) **  | 1747 | 1579 | 1315 | 1585 |
| STANDARD (GSE230S) *  | 1421 | 1253 | 1064 | 1334 |
| STANDARD (GSE230S) ** | 2307 | 2172 | 1744 | 2015 |

- \* at lowest setting
- \*\* at tallest setting

## TRIPOD BAG

### **Tripod Bag GSETB230**

- Document window
- Wheels
- Internal straps
- Water resistant fabric and zip
- 1000D Cordura