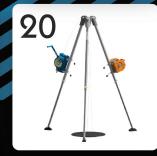

### **CONFINED SPACE ACCESS TRIPOD**

The SENTRY Tripod is an EN 795 (B) + TS16415 anchorage device that is durable and lightweight. It provides a secure and stable anchorage for confined space access.

May be used as an anchor by more than one person simultaneously, providing the max. working load is not exceeded.

Available in two different sizes:

Compact (GSE230C) / Standard (GSE230S)

Robust and lightweight
Simple folding design
Three pulley head
Two person

| Product Code | MWL                | Weight<br>(Approx) | Conformities               |  |
|--------------|--------------------|--------------------|----------------------------|--|
| GSE230C      | 200 kg (personnel) | 18.3 kg            | EN 795<br>TS16415          |  |
| GSE230S      | 250 kg (loads)     | 20.8 kg            | 2006/42/EC<br>ANSI Z359.18 |  |