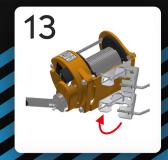

lightweight. It provides a secure and stable anchorage for confined space access.



May be used as an anchor by more than one person simultaneously, providing the max. working load is not exceeded.

Available in two different sizes:

Compact (GSE230C) / Standard (GSE230S)

Robust and lightweight
Simple folding design
Three pulley head
Two person







| Product Code | MWL                | Weight<br>(Approx) | Conformities               |  |
|--------------|--------------------|--------------------|----------------------------|--|
| GSE230C      | 200 kg (personnel) | 18.3 kg            | EN 795<br>TS16415          |  |
| GSE230S      | 250 kg (loads)     | 20.8 kg            | 2006/42/EC<br>ANSI Z359.18 |  |







# SETTING UP A TRIPOD KIT

# GLOBESTOCK SAFETY













































#### **Folded dimensions (mm):**

| SIZE               | А   | В    | С   |
|--------------------|-----|------|-----|
| COMPACT (GSE230C)  | 270 | 1217 | 180 |
| STANDARD (GSE230S) | 270 | 1527 | 180 |



#### Assembled dimensions (mm):

| SIZE / CODE           | А    | В    | С    | D    |
|-----------------------|------|------|------|------|
| COMPACT (GSE230C) *   | 1131 | 963  | 841  | 1112 |
| COMPACT (GSE230C) **  | 1747 | 1579 | 1315 | 1585 |
| STANDARD (GSE230S) *  | 1421 | 1253 | 1064 | 1334 |
| STANDARD (GSE230S) ** | 2307 | 2172 | 1744 | 2015 |

- \* at lowest setting
- \*\* at tallest setting

## TRIPOD BAG

### **Tripod Bag GSETB230**

- Document window
- Wheels
- Internal straps
- Water resistant fabric and zip
- 1000D Cordura