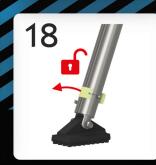

ht. It provides a secure and stable anchorage for confined space access.



May be used as an anchor by more than one person simultaneously, providing the max. working load is not exceeded.

Available in two different sizes:

Compact (GSE230C) / Standard (GSE230S)

Robust and lightweight
Simple folding design
Three pulley head
Two person







| Product Code | MWL                | Weight<br>(Approx) | Conformities               |  |
|--------------|--------------------|--------------------|----------------------------|--|
| GSE230C      | 200 kg (personnel) | 18.3 kg            | EN 795<br>TS16415          |  |
| GSE230S      | 250 kg (loads)     | 20.8 kg            | 2006/42/EC<br>ANSI Z359.18 |  |







# SETTING UP A TRIPOD KIT

# GLOBESTOCK SAFETY













































#### **Folded dimensions (mm):**

| SIZE               | А   | В    | С   |
|--------------------|-----|------|-----|
| COMPACT (GSE230C)  | 270 | 1217 | 180 |
| STANDARD (GSE230S) | 270 | 1527 | 180 |



#### Assembled dimensions (mm):

| SIZE / CODE           | А    | В    | С    | D    |
|-----------------------|------|------|------|------|
| COMPACT (GSE230C) *   | 1131 | 963  | 841  | 1112 |
| COMPACT (GSE230C) **  | 1747 | 1579 | 1315 | 1585 |
| STANDARD (GSE230S) *  | 1421 | 1253 | 1064 | 1334 |
| STANDARD (GSE230S) ** | 2307 | 2172 | 1744 | 2015 |

- \* at lowest setting
- \*\* at tallest setting

## TRIPOD BAG

### **Tripod Bag GSETB230**

- Document window
- Wheels
- Internal straps
- Water resistant fabric and zip
- 1000D Cordura