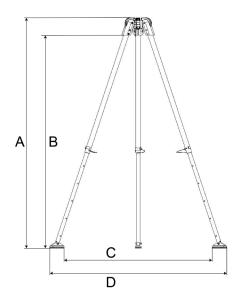

#### Assembled dimensions (mm):

| SIZE / CODE           | А    | В    | С    | D    |
|-----------------------|------|------|------|------|
| COMPACT (GSE230C) *   | 1131 | 963  | 841  | 1112 |
| COMPACT (GSE230C) **  | 1747 | 1579 | 1315 | 1585 |
| STANDARD (GSE230S) *  | 1421 | 1253 | 1064 | 1334 |
| STANDARD (GSE230S) ** | 2307 | 2172 | 1744 | 2015 |

- \* at lowest setting
- \*\* at tallest setting