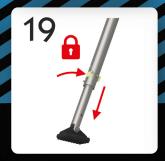

. It provides a secure and stable anchorage for confined space access.



May be used as an anchor by more than one person simultaneously, providing the max. working load is not exceeded.

Available in two different sizes:

Compact (GSE230C) / Standard (GSE230S)

Robust and lightweight
Simple folding design
Three pulley head
Two person







| Product Code | MWL                | Weight<br>(Approx) | Conformities               |  |
|--------------|--------------------|--------------------|----------------------------|--|
| GSE230C      | 200 kg (personnel) | 18.3 kg            | EN 795<br>TS16415          |  |
| GSE230S      | 250 kg (loads)     | 20.8 kg            | 2006/42/EC<br>ANSI Z359.18 |  |







# SETTING UP A TRIPOD KIT

# GLOBESTOCK SAFETY













































#### **Folded dimensions (mm):**

| SIZE               | А   | В    | С   |
|--------------------|-----|------|-----|
| COMPACT (GSE230C)  | 270 | 1217 | 180 |
| STANDARD (GSE230S) | 270 | 1527 | 180 |



#### Assembled dimensions (mm):

| SIZE / CODE           | А    | В    | С    | D    |
|-----------------------|------|------|------|------|
| COMPACT (GSE230C) *   | 1131 | 963  | 841  | 1112 |
| COMPACT (GSE230C) **  | 1747 | 1579 | 1315 | 1585 |
| STANDARD (GSE230S) *  | 1421 | 1253 | 1064 | 1334 |
| STANDARD (GSE230S) ** | 2307 | 2172 | 1744 | 2015 |

- \* at lowest setting
- \*\* at tallest setting

## TRIPOD BAG

### **Tripod Bag GSETB230**

- Document window
- Wheels
- Internal straps
- Water resistant fabric and zip
- 1000D Cordura