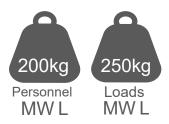

Available in two different sizes:

Compact (GSE230C) / Standard (GSE230S)

Robust and lightweight
Simple folding design
Three pulley head
Two person

| Product Code | MWL                | Weight<br>(Approx) | Conformities               |  |
|--------------|--------------------|--------------------|----------------------------|--|
| GSE230C      | 200 kg (personnel) | 18.3 kg            | EN 795<br>TS16415          |  |
| GSE230S      | 250 kg (loads)     | 20.8 kg            | 2006/42/EC<br>ANSI Z359.18 |  |