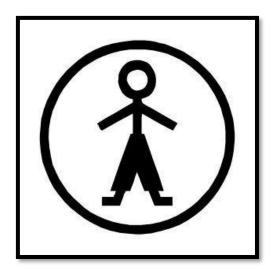

### **Makaton Signs Term 4**

| <u>Date</u>            | <u>Sign</u>  |
|------------------------|--------------|
| 19 <sup>th</sup> April | Lamb         |
| 25 <sup>th</sup> April | Rain         |
| 3rd May                | Respect      |
| 9th May                | Fruit        |
| 16 <sup>th</sup> May   | Birthday     |
| 23 <sup>rd</sup> May   | Rugby        |
| 30 <sup>th</sup> May   | Queen        |
| 6 <sup>th</sup> June   | Burger       |
| 13 <sup>th</sup> June  | Father / Dad |
| 20 <sup>th</sup> June  | Kind         |
| 27 <sup>th</sup> June  | Holiday      |
|                        |              |

## <u>Lamb</u>





## <u>Rain</u>





### Respect





### <u>Fruit</u>





## <u>Birthday</u>





## **Rugby**





### Queen





### <u>Burger</u>





#### **Dad/Father**





### <u>Kind</u>





# <u>Holiday</u>