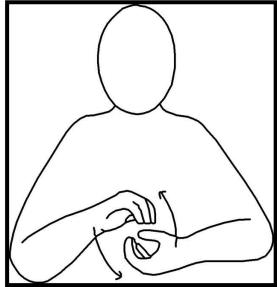

### **Makaton Signs Term 4**

| <u>Date</u>            | <u>Sign</u>  |
|------------------------|--------------|
| 19 <sup>th</sup> April | Lamb         |
| 25 <sup>th</sup> April | Rain         |
| 3rd May                | Respect      |
| 9th May                | Fruit        |
| 16 <sup>th</sup> May   | Birthday     |
| 23 <sup>rd</sup> May   | Rugby        |
| 30 <sup>th</sup> May   | Queen        |
| 6 <sup>th</sup> June   | Burger       |
| 13 <sup>th</sup> June  | Father / Dad |
| 20 <sup>th</sup> June  | Kind         |
| 27 <sup>th</sup> June  | Holiday      |
|                        |              |

## <u>Lamb</u>





## <u>Rain</u>





### Respect





### <u>Fruit</u>





## <u>Birthday</u>





## **Rugby**





### Queen





### <u>Burger</u>





#### **Dad/Father**





### <u>Kind</u>





# <u>Holiday</u>