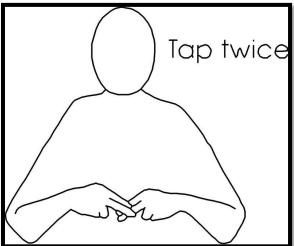

## **Makaton Signs Term 4**

| <u>Date</u>            | <u>Sign</u>  |
|------------------------|--------------|
| 19 <sup>th</sup> April | Lamb         |
| 25 <sup>th</sup> April | Rain         |
| 3rd May                | Respect      |
| 9th May                | Fruit        |
| 16 <sup>th</sup> May   | Birthday     |
| 23 <sup>rd</sup> May   | Rugby        |
| 30 <sup>th</sup> May   | Queen        |
| 6 <sup>th</sup> June   | Burger       |
| 13 <sup>th</sup> June  | Father / Dad |
| 20 <sup>th</sup> June  | Kind         |
| 27 <sup>th</sup> June  | Holiday      |
|                        |              |

## <u>Lamb</u>





## <u>Rain</u>





### Respect





### <u>Fruit</u>





## <u>Birthday</u>





## **Rugby**





### Queen





### <u>Burger</u>





#### **Dad/Father**





### <u>Kind</u>





# <u>Holiday</u>