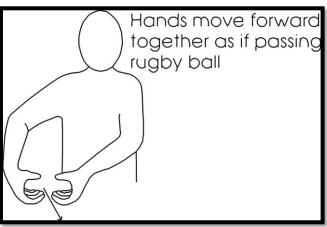

### **Makaton Signs Term 4**

| <u>Date</u>            | <u>Sign</u>  |
|------------------------|--------------|
| 19 <sup>th</sup> April | Lamb         |
| 25 <sup>th</sup> April | Rain         |
| 3rd May                | Respect      |
| 9th May                | Fruit        |
| 16 <sup>th</sup> May   | Birthday     |
| 23 <sup>rd</sup> May   | Rugby        |
| 30 <sup>th</sup> May   | Queen        |
| 6 <sup>th</sup> June   | Burger       |
| 13 <sup>th</sup> June  | Father / Dad |
| 20 <sup>th</sup> June  | Kind         |
| 27 <sup>th</sup> June  | Holiday      |
|                        |              |

## <u>Lamb</u>





## <u>Rain</u>





### Respect





### <u>Fruit</u>





## <u>Birthday</u>





## **Rugby**





### Queen





### <u>Burger</u>





#### **Dad/Father**





### <u>Kind</u>





# <u>Holiday</u>