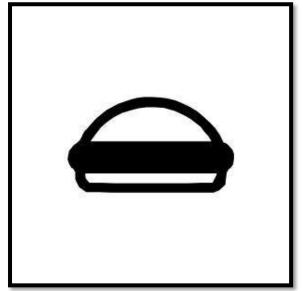

### **Makaton Signs Term 4**

| <u>Date</u>            | <u>Sign</u>  |
|------------------------|--------------|
| 19 <sup>th</sup> April | Lamb         |
| 25 <sup>th</sup> April | Rain         |
| 3rd May                | Respect      |
| 9th May                | Fruit        |
| 16 <sup>th</sup> May   | Birthday     |
| 23 <sup>rd</sup> May   | Rugby        |
| 30 <sup>th</sup> May   | Queen        |
| 6 <sup>th</sup> June   | Burger       |
| 13 <sup>th</sup> June  | Father / Dad |
| 20 <sup>th</sup> June  | Kind         |
| 27 <sup>th</sup> June  | Holiday      |
|                        |              |

## <u>Lamb</u>





## <u>Rain</u>





### Respect





### <u>Fruit</u>





## <u>Birthday</u>





## **Rugby**





### Queen





### <u>Burger</u>





#### **Dad/Father**





### <u>Kind</u>





# <u>Holiday</u>