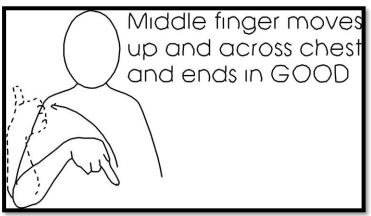

rm 4**

| <u>Date</u>            | <u>Sign</u>  |
|------------------------|--------------|
| 19 <sup>th</sup> April | Lamb         |
| 25 <sup>th</sup> April | Rain         |
| 3rd May                | Respect      |
| 9th May                | Fruit        |
| 16 <sup>th</sup> May   | Birthday     |
| 23 <sup>rd</sup> May   | Rugby        |
| 30 <sup>th</sup> May   | Queen        |
| 6 <sup>th</sup> June   | Burger       |
| 13 <sup>th</sup> June  | Father / Dad |
| 20 <sup>th</sup> June  | Kind         |
| 27 <sup>th</sup> June  | Holiday      |
|                        |              |

## <u>Lamb</u>





## <u>Rain</u>





### Respect





### <u>Fruit</u>





## <u>Birthday</u>





## **Rugby**





### Queen





### <u>Burger</u>





#### **Dad/Father**





### <u>Kind</u>





# <u>Holiday</u>