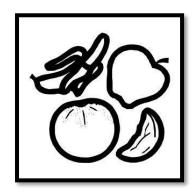

### **Makaton Signs Term 4**

| <u>Date</u>            | <u>Sign</u>  |
|------------------------|--------------|
| 19 <sup>th</sup> April | Lamb         |
| 25 <sup>th</sup> April | Rain         |
| 3rd May                | Respect      |
| 9th May                | Fruit        |
| 16 <sup>th</sup> May   | Birthday     |
| 23 <sup>rd</sup> May   | Rugby        |
| 30 <sup>th</sup> May   | Queen        |
| 6 <sup>th</sup> June   | Burger       |
| 13 <sup>th</sup> June  | Father / Dad |
| 20 <sup>th</sup> June  | Kind         |
| 27 <sup>th</sup> June  | Holiday      |
|                        |              |

## <u>Lamb</u>





## <u>Rain</u>





### Respect





### <u>Fruit</u>





## <u>Birthday</u>





## **Rugby**





### Queen





### <u>Burger</u>





#### **Dad/Father**





### <u>Kind</u>





# <u>Holiday</u>