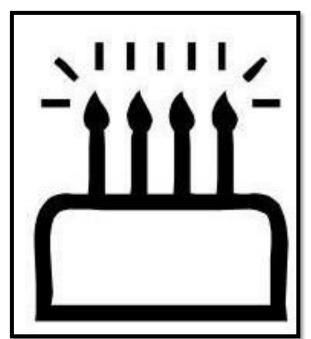

### **Makaton Signs Term 4**

| <u>Date</u>            | <u>Sign</u>  |
|------------------------|--------------|
| 19 <sup>th</sup> April | Lamb         |
| 25 <sup>th</sup> April | Rain         |
| 3rd May                | Respect      |
| 9th May                | Fruit        |
| 16 <sup>th</sup> May   | Birthday     |
| 23 <sup>rd</sup> May   | Rugby        |
| 30 <sup>th</sup> May   | Queen        |
| 6 <sup>th</sup> June   | Burger       |
| 13 <sup>th</sup> June  | Father / Dad |
| 20 <sup>th</sup> June  | Kind         |
| 27 <sup>th</sup> June  | Holiday      |
|                        |              |

## <u>Lamb</u>





## <u>Rain</u>





### Respect





### <u>Fruit</u>





## <u>Birthday</u>





## **Rugby**





### Queen





### <u>Burger</u>





#### **Dad/Father**





### <u>Kind</u>





# <u>Holiday</u>