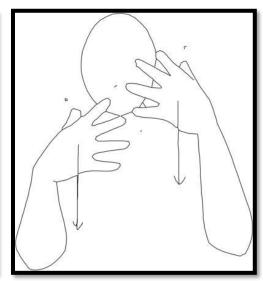

### **Makaton Signs Term 4**

| <u>Date</u>            | <u>Sign</u>  |
|------------------------|--------------|
| 19 <sup>th</sup> April | Lamb         |
| 25 <sup>th</sup> April | Rain         |
| 3rd May                | Respect      |
| 9th May                | Fruit        |
| 16 <sup>th</sup> May   | Birthday     |
| 23 <sup>rd</sup> May   | Rugby        |
| 30 <sup>th</sup> May   | Queen        |
| 6 <sup>th</sup> June   | Burger       |
| 13 <sup>th</sup> June  | Father / Dad |
| 20 <sup>th</sup> June  | Kind         |
| 27 <sup>th</sup> June  | Holiday      |
|                        |              |

## <u>Lamb</u>





## <u>Rain</u>





### Respect





### <u>Fruit</u>





## <u>Birthday</u>





## **Rugby**





### Queen





### <u>Burger</u>





#### **Dad/Father**





### <u>Kind</u>





# <u>Holiday</u>