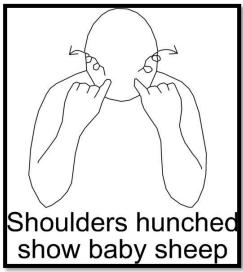

### **Makaton Signs Term 4**

| <u>Date</u>            | <u>Sign</u>  |
|------------------------|--------------|
| 19 <sup>th</sup> April | Lamb         |
| 25 <sup>th</sup> April | Rain         |
| 3rd May                | Respect      |
| 9th May                | Fruit        |
| 16 <sup>th</sup> May   | Birthday     |
| 23 <sup>rd</sup> May   | Rugby        |
| 30 <sup>th</sup> May   | Queen        |
| 6 <sup>th</sup> June   | Burger       |
| 13 <sup>th</sup> June  | Father / Dad |
| 20 <sup>th</sup> June  | Kind         |
| 27 <sup>th</sup> June  | Holiday      |
|                        |              |

## <u>Lamb</u>





## <u>Rain</u>





### Respect





### <u>Fruit</u>





## <u>Birthday</u>





## **Rugby**





### Queen





### <u>Burger</u>





#### **Dad/Father**





### <u>Kind</u>





# <u>Holiday</u>