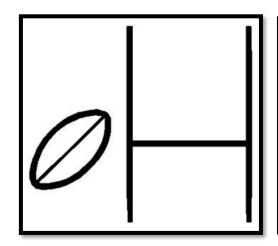

### **Makaton Signs Term 4**

| <u>Date</u>            | <u>Sign</u>  |
|------------------------|--------------|
| 19 <sup>th</sup> April | Lamb         |
| 25 <sup>th</sup> April | Rain         |
| 3rd May                | Respect      |
| 9th May                | Fruit        |
| 16 <sup>th</sup> May   | Birthday     |
| 23 <sup>rd</sup> May   | Rugby        |
| 30 <sup>th</sup> May   | Queen        |
| 6 <sup>th</sup> June   | Burger       |
| 13 <sup>th</sup> June  | Father / Dad |
| 20 <sup>th</sup> June  | Kind         |
| 27 <sup>th</sup> June  | Holiday      |
|                        |              |

## <u>Lamb</u>





## <u>Rain</u>





### Respect





### <u>Fruit</u>





## <u>Birthday</u>





## **Rugby**





### Queen





### <u>Burger</u>





#### **Dad/Father**





### <u>Kind</u>





# <u>Holiday</u>