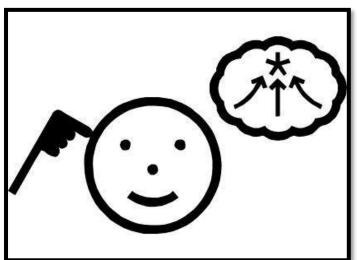

### **Makaton Signs Term 4**

| <u>Date</u>            | <u>Sign</u>  |
|------------------------|--------------|
| 19 <sup>th</sup> April | Lamb         |
| 25 <sup>th</sup> April | Rain         |
| 3rd May                | Respect      |
| 9th May                | Fruit        |
| 16 <sup>th</sup> May   | Birthday     |
| 23 <sup>rd</sup> May   | Rugby        |
| 30 <sup>th</sup> May   | Queen        |
| 6 <sup>th</sup> June   | Burger       |
| 13 <sup>th</sup> June  | Father / Dad |
| 20 <sup>th</sup> June  | Kind         |
| 27 <sup>th</sup> June  | Holiday      |
|                        |              |

## <u>Lamb</u>





## <u>Rain</u>





### Respect





### <u>Fruit</u>





## <u>Birthday</u>





## **Rugby**





### Queen





### <u>Burger</u>





#### **Dad/Father**





### <u>Kind</u>





# <u>Holiday</u>