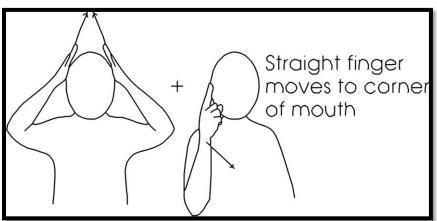

ign of the Week

| DATE       | MAKATON SIGN OF THE WEEK          |
|------------|-----------------------------------|
| 25/10/2021 | Witch                             |
| 1/11/2021  | Fireworks                         |
| 8/11/2021  | Sausages                          |
| 15/11/2021 | Autumn                            |
| 22/11/2021 | Which                             |
| 29/11/2021 | Bagpipes                          |
| 6/12/2021  | First                             |
| 13/12/2021 | Angel                             |
| 20/12/2021 | Father Christmas & Christmas Tree |

For a bonus sign the Makaton charity (<u>www.makaton.org.uk</u>) have their own sign of the week which you will find on their main homepage.

#### Thank you :-)





# Term 2 2021 Makaton Sign of the Week <u>Witch</u>





### **Fireworks**





### **Sausages**



### **Autumn**





#### Term 2 2021 Makaton Sign of the Week

# **Which**





# **Bagpipes**





### Term 2 2021 Makaton Sign of the Week

# **First**



# **Angel**



### **Father Christmas**





## **Christmas Tree**