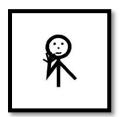

### Term 2 2021 Makaton Sign of the Week

| DATE       | MAKATON SIGN OF THE WEEK          |
|------------|-----------------------------------|
| 25/10/2021 | Witch                             |
| 1/11/2021  | Fireworks                         |
| 8/11/2021  | Sausages                          |
| 15/11/2021 | Autumn                            |
| 22/11/2021 | Which                             |
| 29/11/2021 | Bagpipes                          |
| 6/12/2021  | First                             |
| 13/12/2021 | Angel                             |
| 20/12/2021 | Father Christmas & Christmas Tree |

For a bonus sign the Makaton charity (<u>www.makaton.org.uk</u>) have their own sign of the week which you will find on their main homepage.

#### Thank you :-)





# Term 2 2021 Makaton Sign of the Week <u>Witch</u>





### **Fireworks**





### **Sausages**



### **Autumn**





#### Term 2 2021 Makaton Sign of the Week

# **Which**





# **Bagpipes**





### Term 2 2021 Makaton Sign of the Week

# **First**



# **Angel**



### **Father Christmas**





## **Christmas Tree**