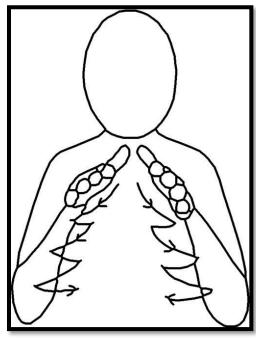

| 15/11/2021 | Autumn                            |
| 22/11/2021 | Which                             |
| 29/11/2021 | Bagpipes                          |
| 6/12/2021  | First                             |
| 13/12/2021 | Angel                             |
| 20/12/2021 | Father Christmas & Christmas Tree |

For a bonus sign the Makaton charity (<u>www.makaton.org.uk</u>) have their own sign of the week which you will find on their main homepage.

#### Thank you :-)





# Term 2 2021 Makaton Sign of the Week <u>Witch</u>





### **Fireworks**





### **Sausages**



### **Autumn**





#### Term 2 2021 Makaton Sign of the Week

# **Which**





# **Bagpipes**





### Term 2 2021 Makaton Sign of the Week

# **First**



# **Angel**



### **Father Christmas**





## **Christmas Tree**