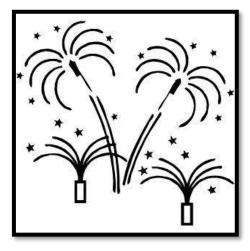

TE       | MAKATON SIGN OF THE WEEK          |
|------------|-----------------------------------|
| 25/10/2021 | Witch                             |
| 1/11/2021  | Fireworks                         |
| 8/11/2021  | Sausages                          |
| 15/11/2021 | Autumn                            |
| 22/11/2021 | Which                             |
| 29/11/2021 | Bagpipes                          |
| 6/12/2021  | First                             |
| 13/12/2021 | Angel                             |
| 20/12/2021 | Father Christmas & Christmas Tree |

For a bonus sign the Makaton charity (<u>www.makaton.org.uk</u>) have their own sign of the week which you will find on their main homepage.

#### Thank you :-)





# Term 2 2021 Makaton Sign of the Week <u>Witch</u>





### **Fireworks**





### **Sausages**



### **Autumn**





#### Term 2 2021 Makaton Sign of the Week

# **Which**





# **Bagpipes**





### Term 2 2021 Makaton Sign of the Week

# **First**



# **Angel**



### **Father Christmas**





## **Christmas Tree**