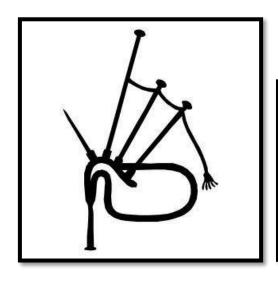

|
| 1/11/2021  | Fireworks                         |
| 8/11/2021  | Sausages                          |
| 15/11/2021 | Autumn                            |
| 22/11/2021 | Which                             |
| 29/11/2021 | Bagpipes                          |
| 6/12/2021  | First                             |
| 13/12/2021 | Angel                             |
| 20/12/2021 | Father Christmas & Christmas Tree |

For a bonus sign the Makaton charity (<u>www.makaton.org.uk</u>) have their own sign of the week which you will find on their main homepage.

#### Thank you :-)





# Term 2 2021 Makaton Sign of the Week <u>Witch</u>





### **Fireworks**





### **Sausages**



### **Autumn**





#### Term 2 2021 Makaton Sign of the Week

# **Which**





# **Bagpipes**





### Term 2 2021 Makaton Sign of the Week

# **First**



# **Angel**



### **Father Christmas**





## **Christmas Tree**