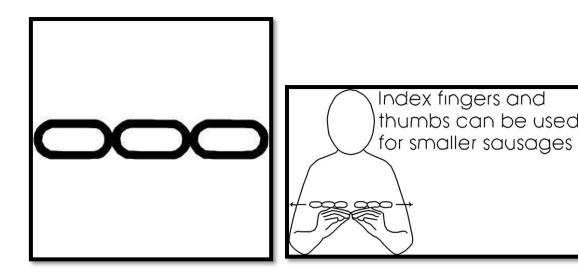

N OF THE WEEK          |
|------------|-----------------------------------|
| 25/10/2021 | Witch                             |
| 1/11/2021  | Fireworks                         |
| 8/11/2021  | Sausages                          |
| 15/11/2021 | Autumn                            |
| 22/11/2021 | Which                             |
| 29/11/2021 | Bagpipes                          |
| 6/12/2021  | First                             |
| 13/12/2021 | Angel                             |
| 20/12/2021 | Father Christmas & Christmas Tree |

For a bonus sign the Makaton charity (<u>www.makaton.org.uk</u>) have their own sign of the week which you will find on their main homepage.

#### Thank you :-)





# Term 2 2021 Makaton Sign of the Week <u>Witch</u>





### **Fireworks**





### **Sausages**



### **Autumn**





#### Term 2 2021 Makaton Sign of the Week

# **Which**





# **Bagpipes**





### Term 2 2021 Makaton Sign of the Week

# **First**



# **Angel**



### **Father Christmas**





## **Christmas Tree**