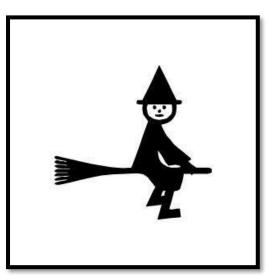

Sign of the Week

| DATE       | MAKATON SIGN OF THE WEEK          |
|------------|-----------------------------------|
| 25/10/2021 | Witch                             |
| 1/11/2021  | Fireworks                         |
| 8/11/2021  | Sausages                          |
| 15/11/2021 | Autumn                            |
| 22/11/2021 | Which                             |
| 29/11/2021 | Bagpipes                          |
| 6/12/2021  | First                             |
| 13/12/2021 | Angel                             |
| 20/12/2021 | Father Christmas & Christmas Tree |

For a bonus sign the Makaton charity (<u>www.makaton.org.uk</u>) have their own sign of the week which you will find on their main homepage.

#### Thank you :-)





# Term 2 2021 Makaton Sign of the Week <u>Witch</u>





### **Fireworks**





### **Sausages**



### **Autumn**





#### Term 2 2021 Makaton Sign of the Week

# **Which**





# **Bagpipes**





### Term 2 2021 Makaton Sign of the Week

# **First**



# **Angel**



### **Father Christmas**





## **Christmas Tree**