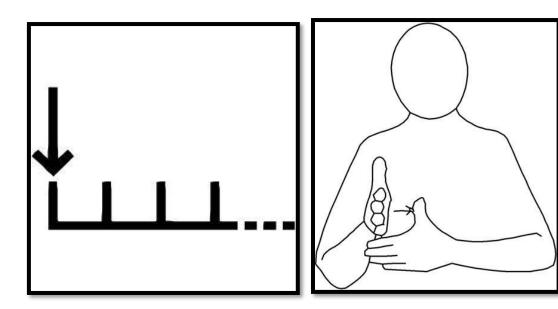

|
| 8/11/2021  | Sausages                          |
| 15/11/2021 | Autumn                            |
| 22/11/2021 | Which                             |
| 29/11/2021 | Bagpipes                          |
| 6/12/2021  | First                             |
| 13/12/2021 | Angel                             |
| 20/12/2021 | Father Christmas & Christmas Tree |

For a bonus sign the Makaton charity (<u>www.makaton.org.uk</u>) have their own sign of the week which you will find on their main homepage.

#### Thank you :-)





# Term 2 2021 Makaton Sign of the Week <u>Witch</u>





### **Fireworks**





### **Sausages**



### **Autumn**





#### Term 2 2021 Makaton Sign of the Week

# **Which**





# **Bagpipes**





### Term 2 2021 Makaton Sign of the Week

# **First**



# **Angel**



### **Father Christmas**





## **Christmas Tree**