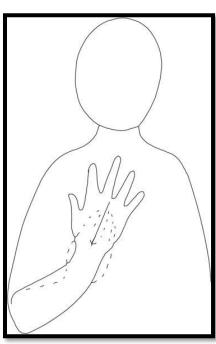

|
|------------|-----------------------------------|
| 25/10/2021 | Witch                             |
| 1/11/2021  | Fireworks                         |
| 8/11/2021  | Sausages                          |
| 15/11/2021 | Autumn                            |
| 22/11/2021 | Which                             |
| 29/11/2021 | Bagpipes                          |
| 6/12/2021  | First                             |
| 13/12/2021 | Angel                             |
| 20/12/2021 | Father Christmas & Christmas Tree |

For a bonus sign the Makaton charity (<u>www.makaton.org.uk</u>) have their own sign of the week which you will find on their main homepage.

#### Thank you :-)





# Term 2 2021 Makaton Sign of the Week <u>Witch</u>





### **Fireworks**





### **Sausages**



### **Autumn**





#### Term 2 2021 Makaton Sign of the Week

# **Which**





# **Bagpipes**





### Term 2 2021 Makaton Sign of the Week

# **First**



# **Angel**



### **Father Christmas**





## **Christmas Tree**