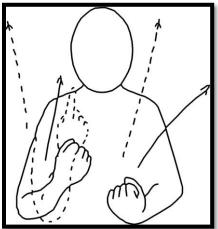

| MAKATON SIGN OF THE WEEK          |
|------------|-----------------------------------|
| 25/10/2021 | Witch                             |
| 1/11/2021  | Fireworks                         |
| 8/11/2021  | Sausages                          |
| 15/11/2021 | Autumn                            |
| 22/11/2021 | Which                             |
| 29/11/2021 | Bagpipes                          |
| 6/12/2021  | First                             |
| 13/12/2021 | Angel                             |
| 20/12/2021 | Father Christmas & Christmas Tree |

For a bonus sign the Makaton charity (<u>www.makaton.org.uk</u>) have their own sign of the week which you will find on their main homepage.

#### Thank you :-)





# Term 2 2021 Makaton Sign of the Week <u>Witch</u>





### **Fireworks**





### **Sausages**



### **Autumn**





#### Term 2 2021 Makaton Sign of the Week

# **Which**





# **Bagpipes**





### Term 2 2021 Makaton Sign of the Week

# **First**



# **Angel**



### **Father Christmas**





## **Christmas Tree**