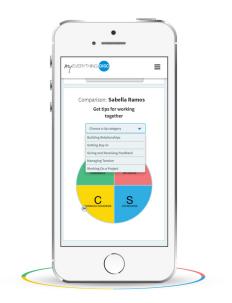

## **Exciting Follow-Up Tools**

**MyEverythingDiSC®:** Keeps participants engaged beyond the profile. MyEverythingDiSC provides powerful, personalized tools and resources at no extra cost. Participants can:

- Access their DiSC profile anytime, with any device
- Compare their DiSC style with their colleagues and explore similarities and differences
- Learn more about how their DiSC style impacts workplace relationships and productivity
- Build better working relationships through effective communication tips
- Deepen their understanding of the theory and research behind Everything DiSC
- Create Customer Interaction Maps for improving sales relationships (Exclusive to *Everything DiSC Sales*)

MyEverythingDiSC helps people stay engaged with EverythingDiSC whether they're in the office or on the go with their smartphone or tablet.

Inspired Results Inc. Frank Teravich - Leadership Development/Team Cohesion www.frankteravich.com frank@frankteravich.com 416-622-1590 416-570-6073