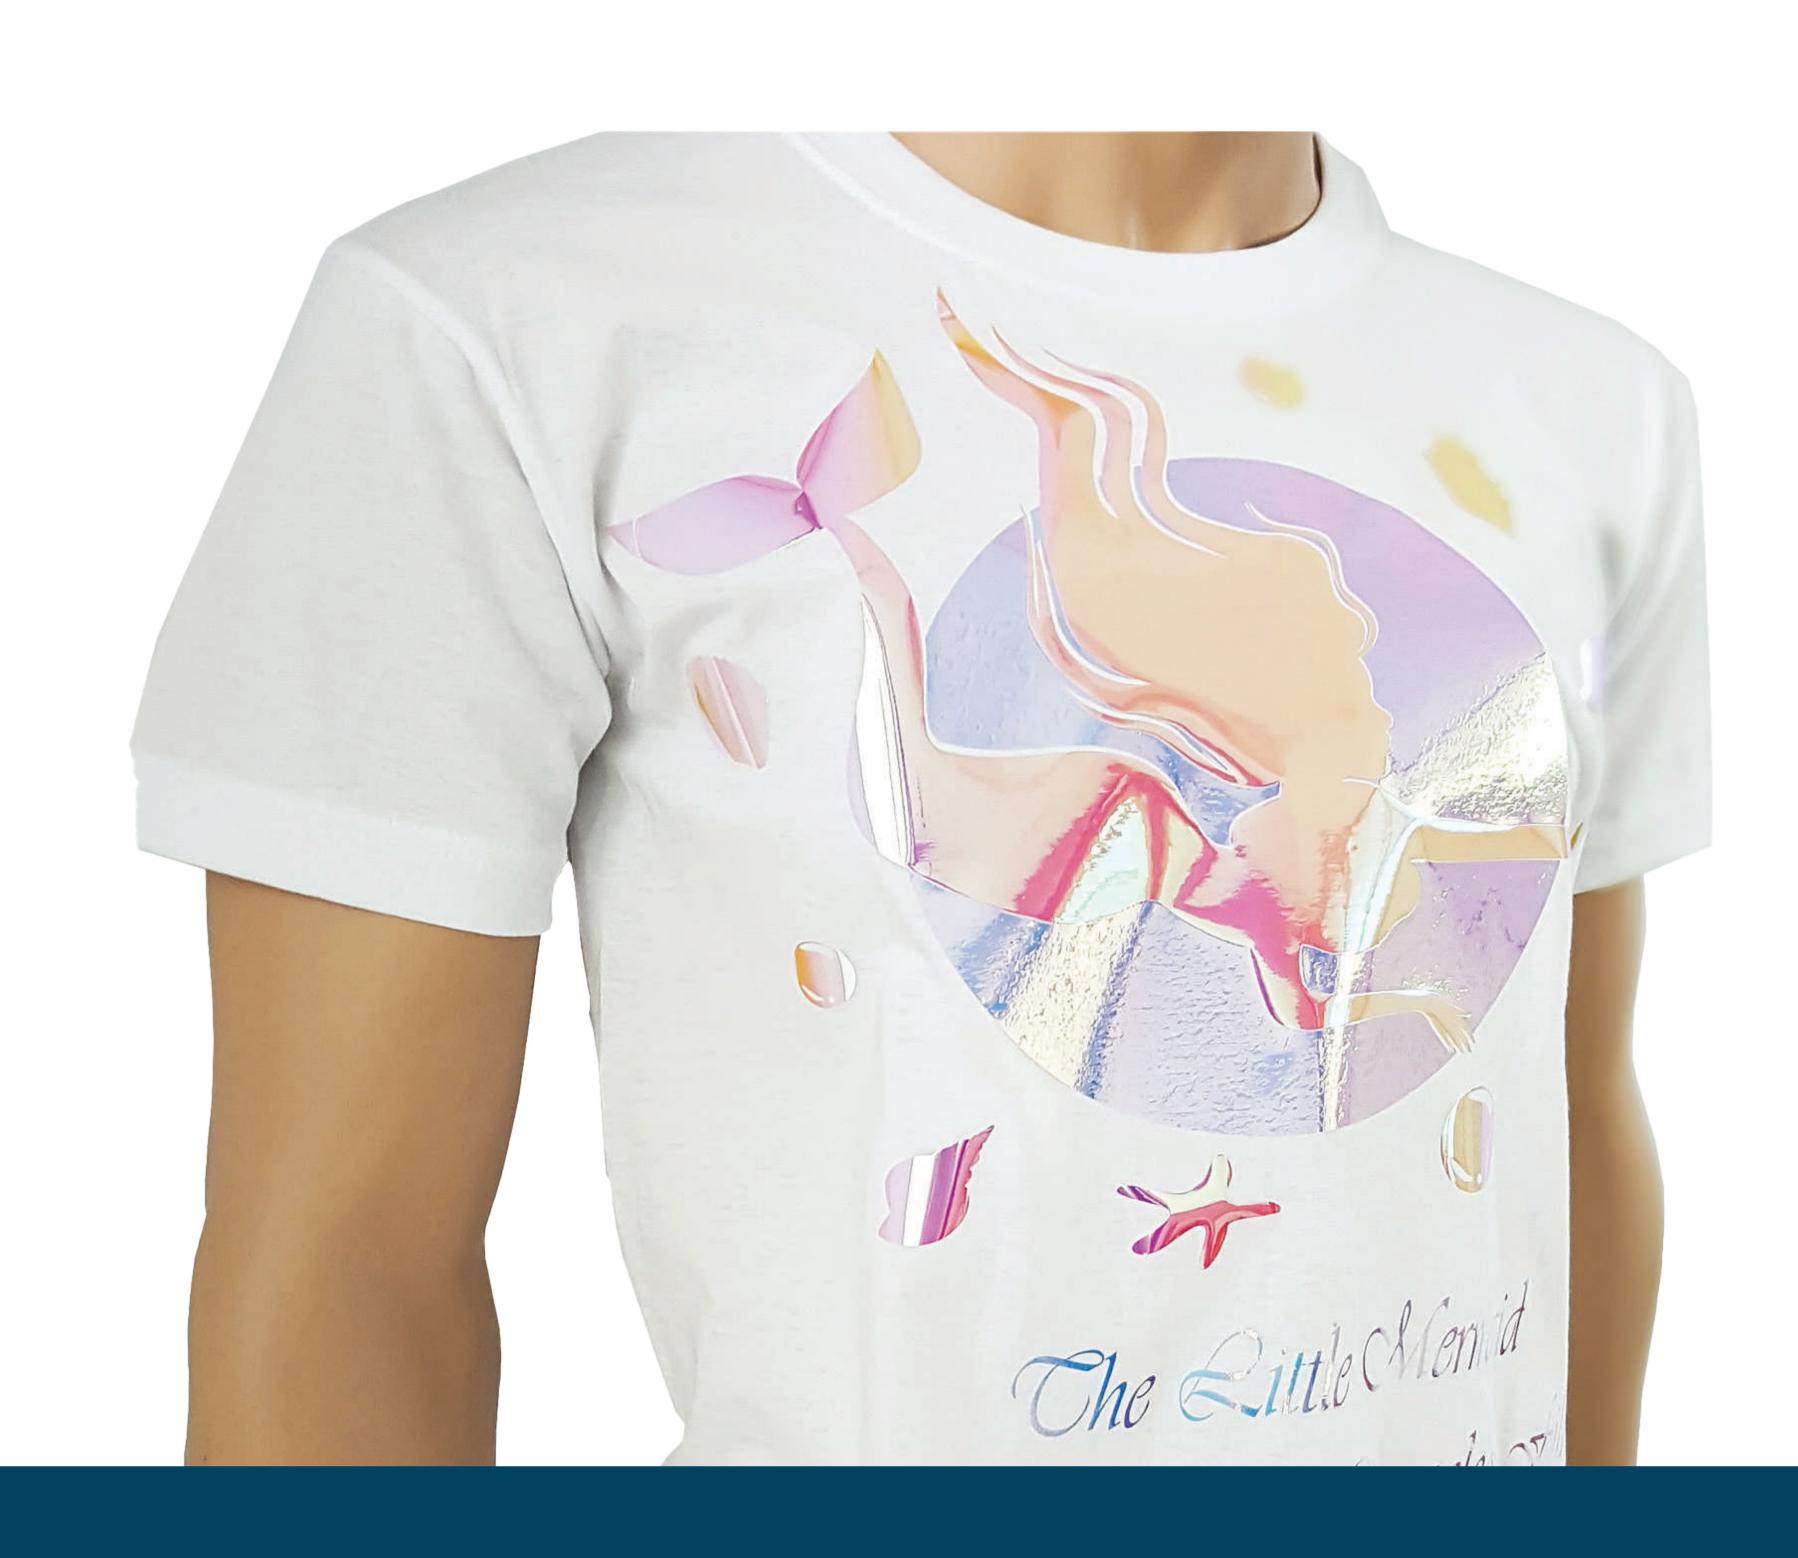

## CHAMELEON FILM

Glossy aurora effect Excellent durability High reflection

Chameleon Film provides aurora effect when viewed from different angles. It is very easy to cut and weed so it works well with fine and delicate designs. Remember there are only 6 colors but it can make infinite colors and effect according to the angle of light. You will be attracted by our Chameleon Film.