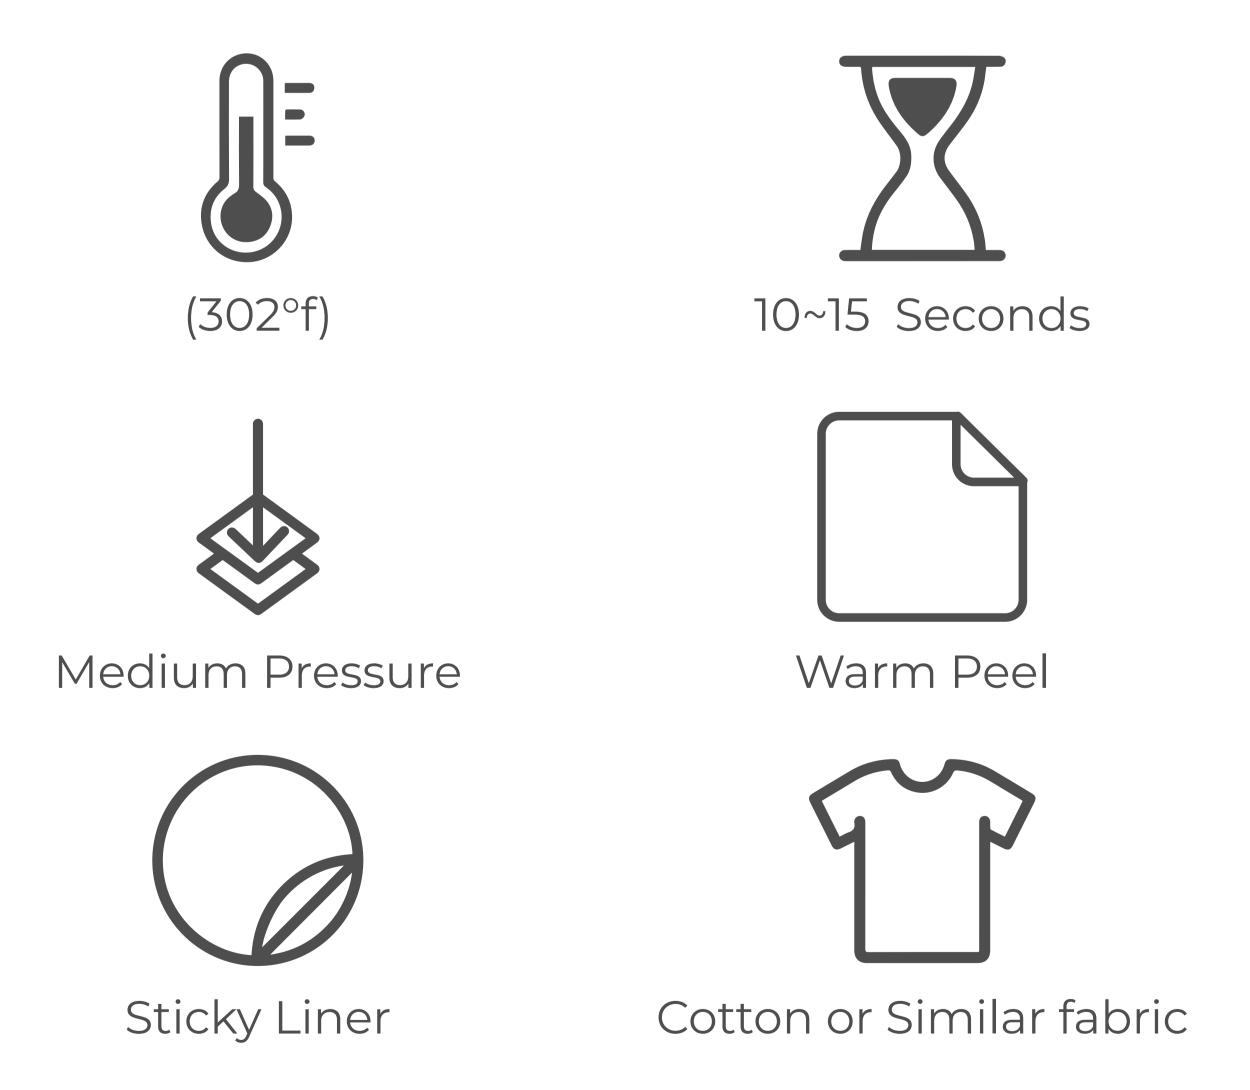

# **Transfer Conditions of Chameleon Film**

<sup>\*</sup> Roll sizes or MOQ can be discussed.