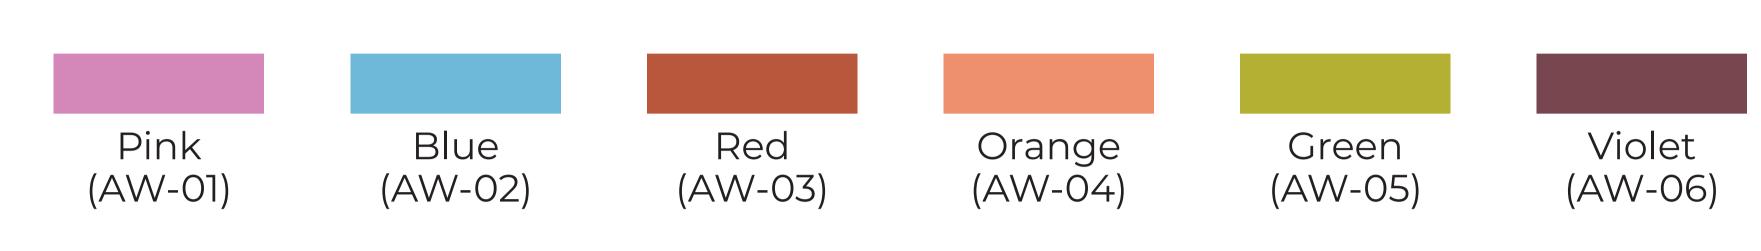

## CHAMELEON FILM



Glossy aurora effect Excellent durability High reflection







Chameleon Film provides aurora effect when viewed from different angles. It is very easy to cut and weed so it works well with fine and delicate designs. Remember there are only 6 colors but it can make infinite colors and effect according to the angle of light. You will be attracted by our Chameleon Film.

### **Available Roll Sizes**

Width: 19.2 inch
Length: 1968.5 inch
MOQ: 7874.02 inch / color

#### **Thickness**

Skin: 45 microns

Hot Melt: 50 microns

Tolerance: ±10 microns



### **Chameleon Film Colors**



#### Notes

- 1. Please note that slight color variation between rolls could occur.
- 2. All information is given as guidelines and the technical information and recommendations above are based on our test.
- **3**.We highly recommend that you perform a test cut and print prior to order.

# **Transfer Conditions of Chameleon Film**





<sup>\*</sup> Roll sizes or MOQ can be discussed.