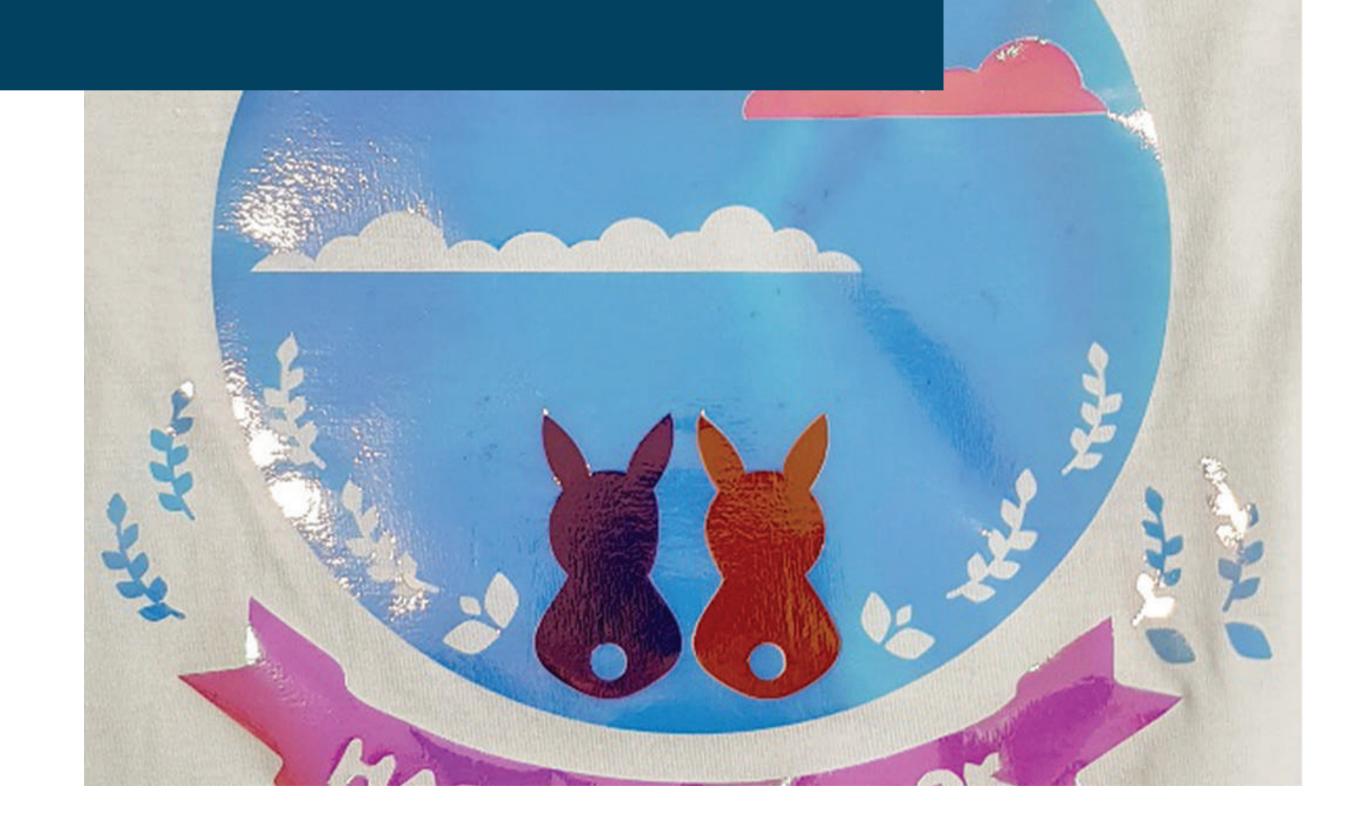

## CHAMELEON FILM

Glossy aurora effect Excellent durability High reflection

Chameleon Film provides aurora effect when viewed from different angles. It is very easy to cut and weed so it works well with fine and delicate designs. Remember there are only 6 colors but it can make infinite colors and effect according to the angle of light. You will be attracted by our Chameleon Film.