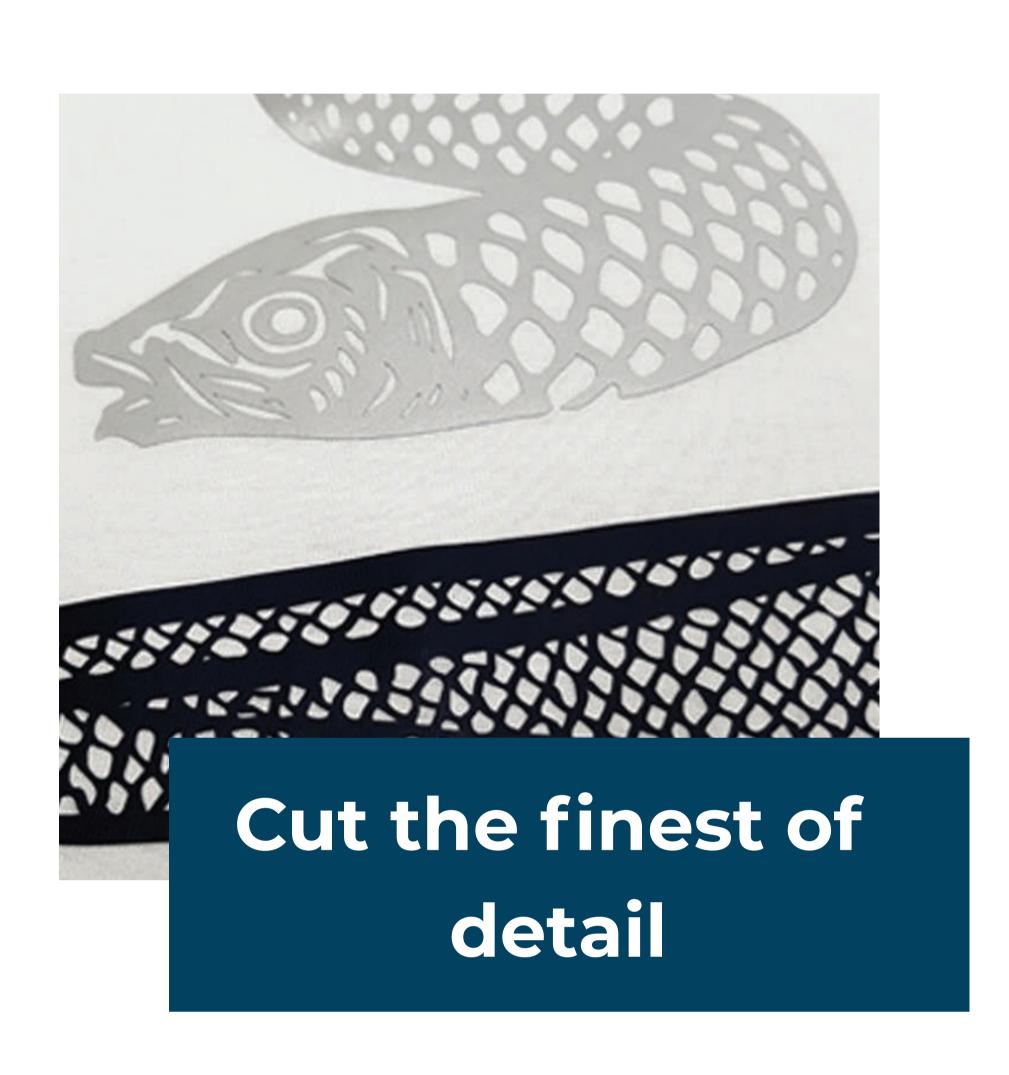

### ONEFLEX

The Most User friendly Flex
Hot Peel / Semi Matt finish
Visible Cut lines

One Flex is a soft, silky smooth Polyurethane Heat Transfer Flex, with a semi matte finish. Smooth cutting, Super Easy to weed, Visible cut lines, Hot peel and Layering will help to increase the productivity. A clear, light adhesive backing enables intricate cutting. You can stretch One flex as much as you want. One Flex is the most user-friendly PU ever produced.