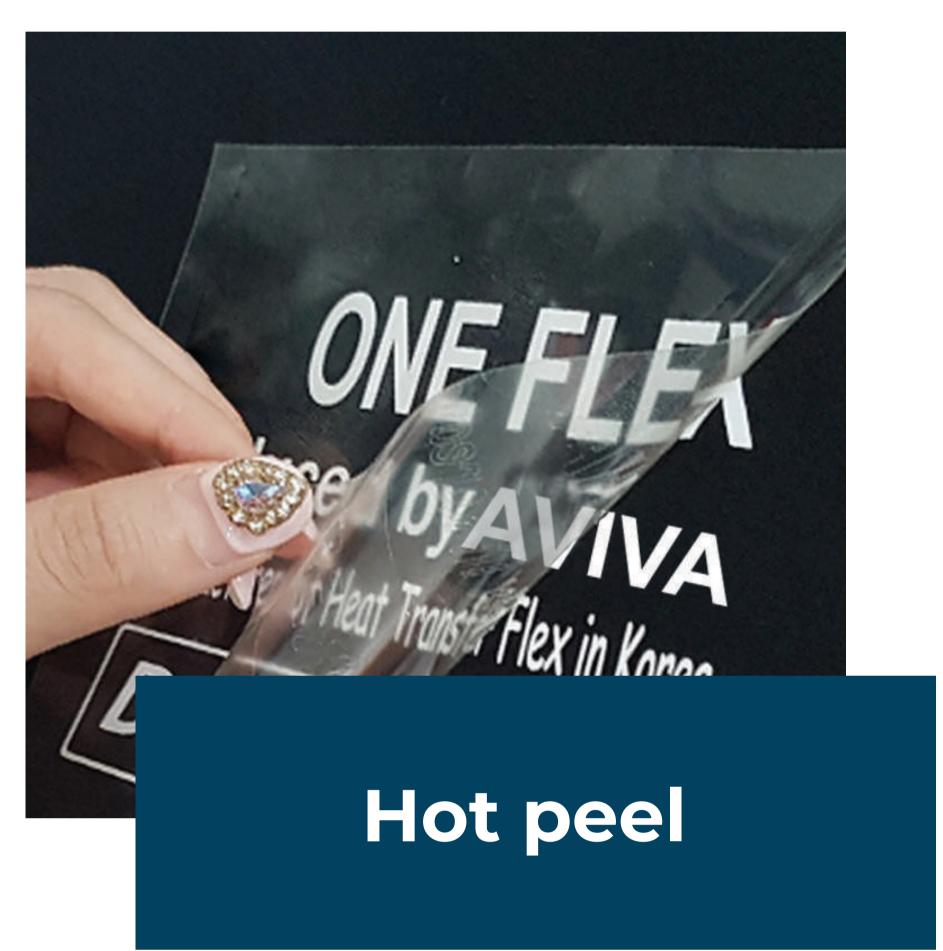

### ONEFLEX

The Most User friendly Flex
Hot Peel / Semi Matt finish
Visible Cut lines

One Flex is a soft, silky smooth Polyurethane Heat Transfer Flex, with a semi matte finish. Smooth cutting, Super Easy to weed, Visible cut lines, Hot peel and Layering will help to increase the productivity. A clear, light adhesive backing enables intricate cutting. You can stretch One flex as much as you want. One Flex is the most user-friendly PU ever produced.