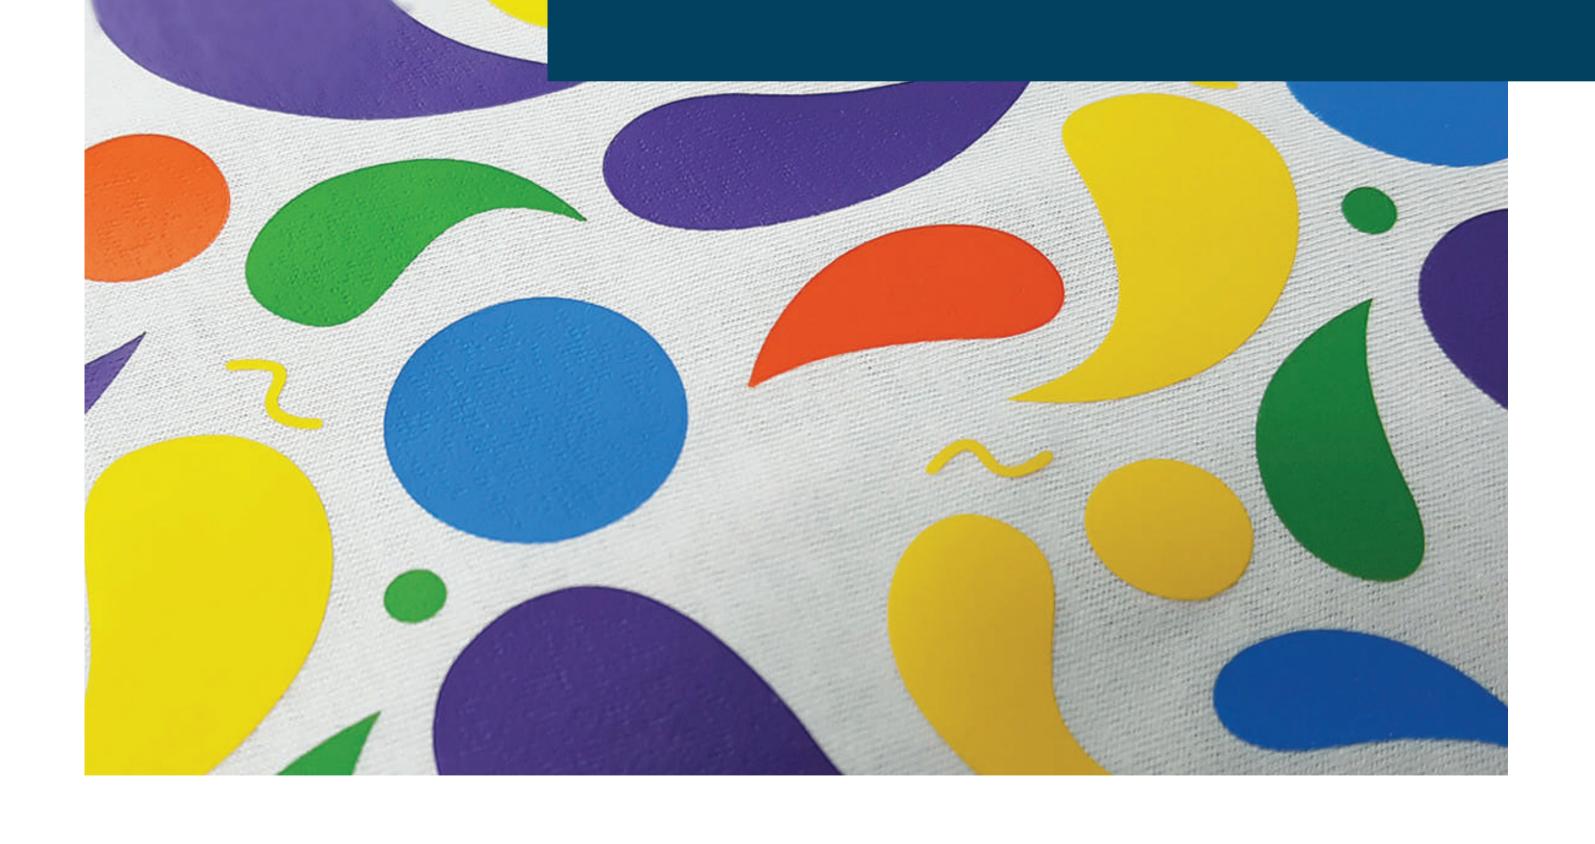

# 6 Features of **ONE FLEX**Exclusively offers













## Only available in AVIVA WHOLESALE

with accumulation 20 years knowledge and skills



### ONEFLEX



The Most User friendly Flex
Hot Peel / Semi Matt finish
Visible Cut lines







One Flex is a soft, silky smooth Polyurethane Heat Transfer Flex, with a semi matte finish. Smooth cutting, Super Easy to weed, Visible cut lines, Hot peel and Layering will help to increase the productivity. A clear, light adhesive backing enables intricate cutting. You can stretch One flex as much as you want. One Flex is the most user-friendly PU ever produced.

#### **Available Roll Sizes**

Width: 19.6 inch, 39.3 inch

Length: 984.2 inch, 1968.5 inch, 3937.01 inch

MOQ: 7874.02 inch / color

#### **Thickness**

Skin: 30 microns

Hot Melt: 60 microns

Tolerance: ±20 microns



#### **Transfer Conditions of One Flex**

Cotton or Similar fabric





Washing

#### **One Flex Colors**



#### Notes

- 1. Silver, Gold and Rose Gold colors have pearl effect and the prices for those col