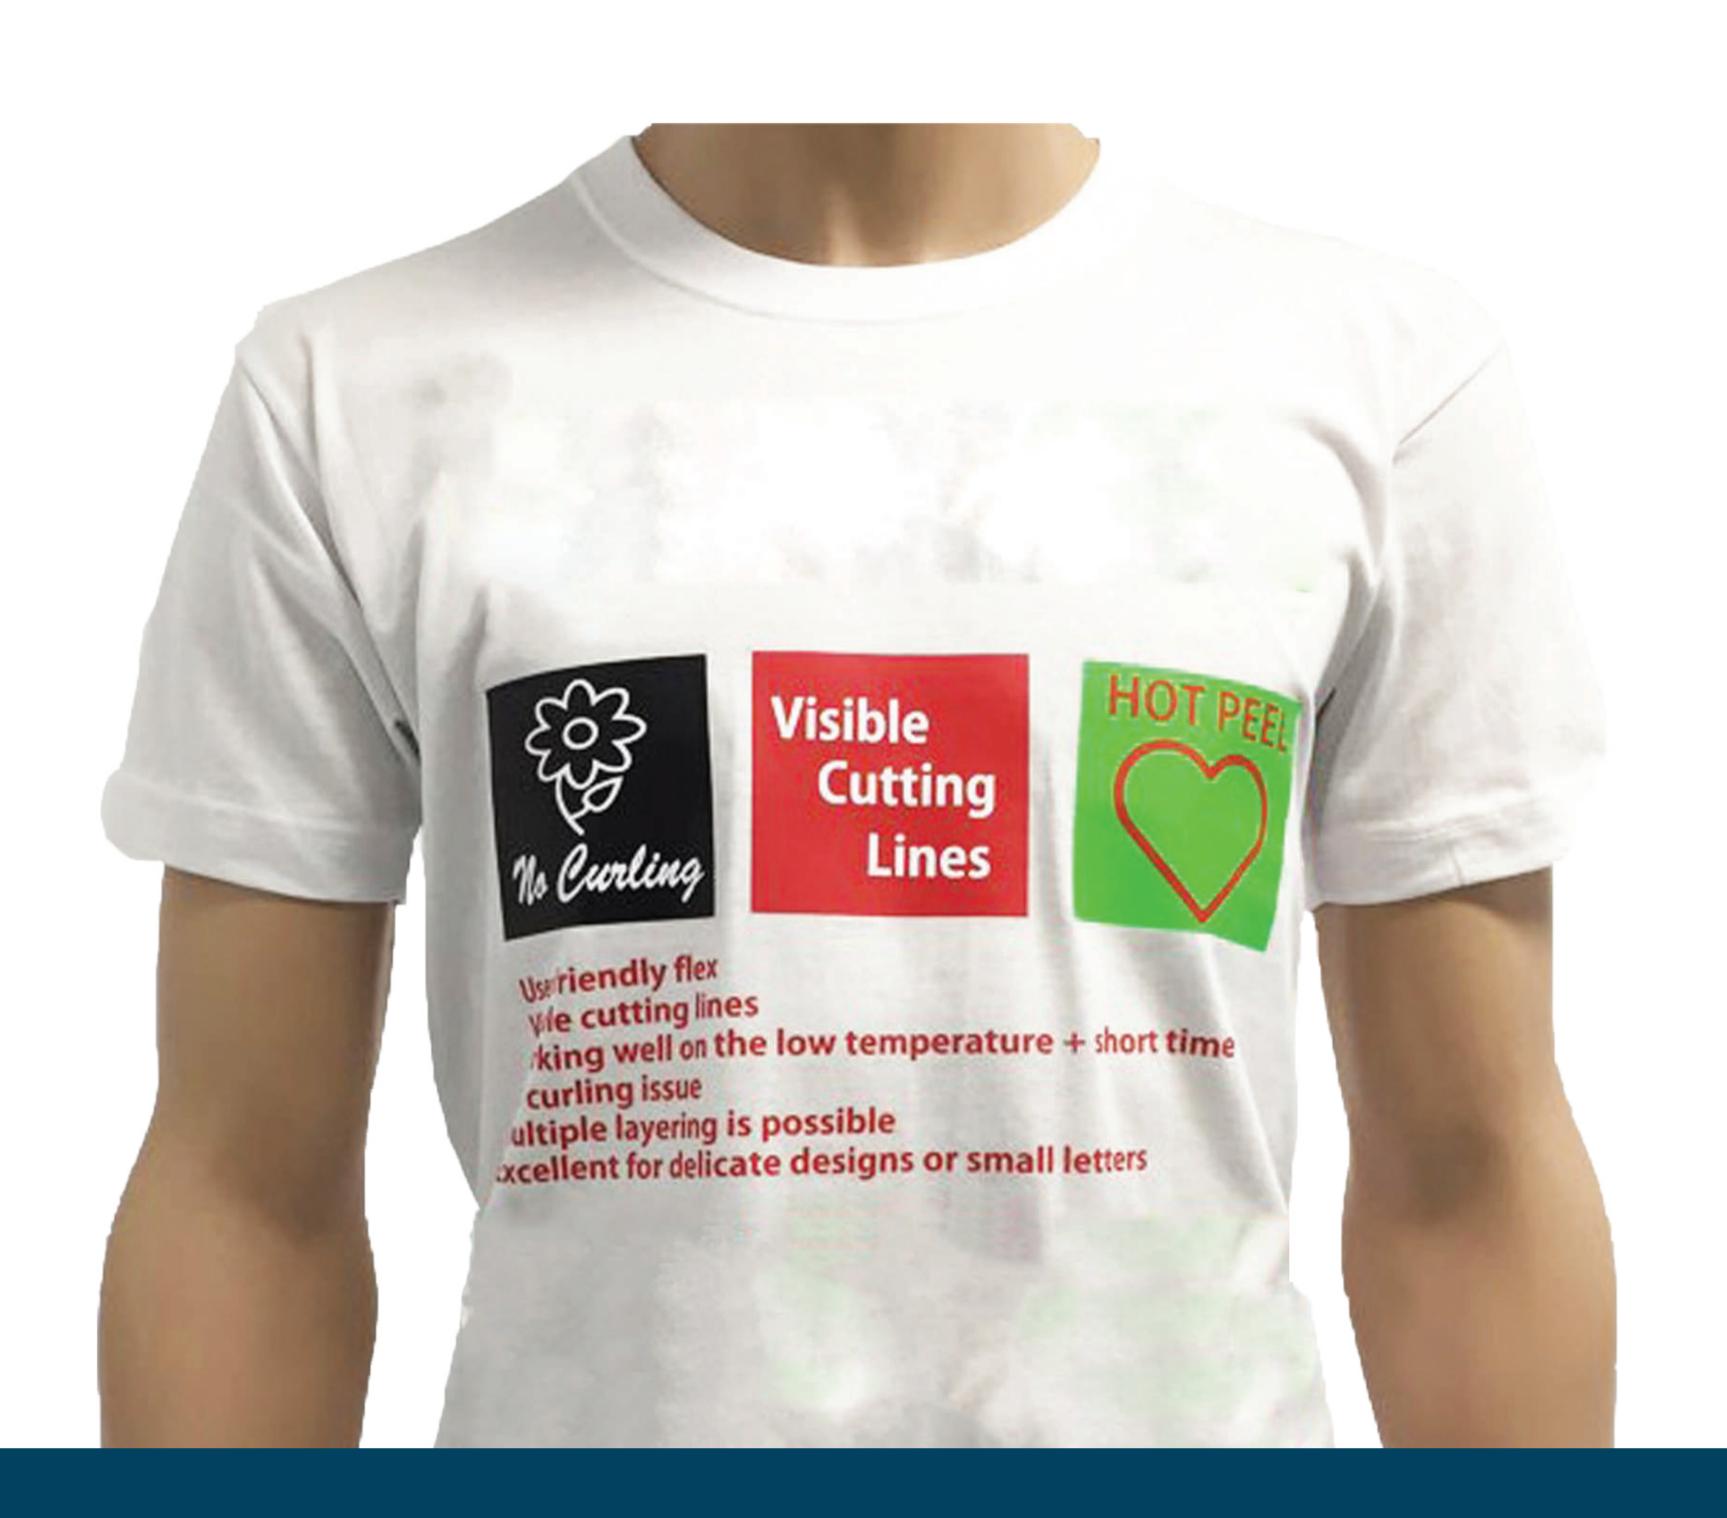

### ONEFLEX

The Most User friendly Flex
Hot Peel / Semi Matt finish
Visible Cut lines

One Flex is a soft, silky smooth Polyurethane Heat Transfer Flex, with a semi matte finish. Smooth cutting, Super Easy to weed, Visible cut lines, Hot peel and Layering will help to increase the productivity. A clear, light adhesive backing enables intricate cutting. You can stretch One flex as much as you want. One Flex is the most user-friendly PU ever produced.