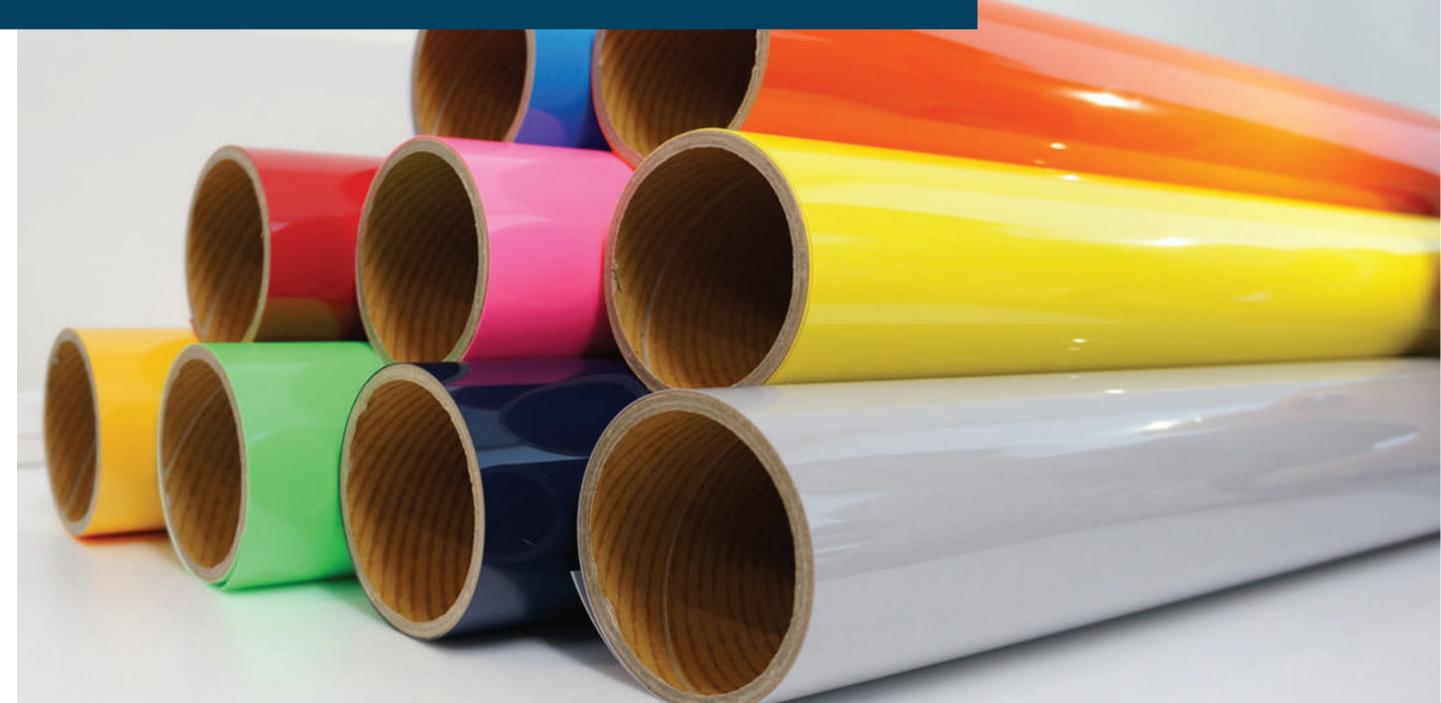

#### **One Flex Colors**

### ONEFLEX

The Most User friendly Flex
Hot Peel / Semi Matt finish
Visible Cut lines

One Flex is a soft, silky smooth Polyurethane Heat Transfer Flex, with a semi matte finish. Smooth cutting, Super Easy to weed, Visible cut lines, Hot peel and Layering will help to increase the productivity. A clear, light adhesive backing enables intricate cutting. You can stretch One flex as much as you want. One Flex is the most user-friendly PU ever produced.