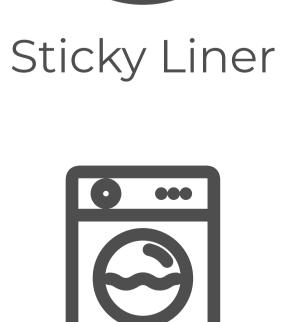

accumulation 20 years knowledge and skills



### ONEFLEX



The Most User friendly Flex
Hot Peel / Semi Matt finish
Visible Cut lines







One Flex is a soft, silky smooth Polyurethane Heat Transfer Flex, with a semi matte finish. Smooth cutting, Super Easy to weed, Visible cut lines, Hot peel and Layering will help to increase the productivity. A clear, light adhesive backing enables intricate cutting. You can stretch One flex as much as you want. One Flex is the most user-friendly PU ever produced.

#### **Available Roll Sizes**

Width: 19.6 inch, 39.3 inch

Length: 984.2 inch, 1968.5 inch, 3937.01 inch

MOQ: 7874.02 inch / color

#### **Thickness**

Skin: 30 microns

Hot Melt: 60 microns

Tolerance: ±20 microns



#### **Transfer Conditions of One Flex**

Cotton or Similar fabric





Washing

#### **One Flex Colors**



#### Notes

- 1. Silver, Gold and Rose Gold colors have pearl effect and the prices for those colors are higher than normal ones.
- 2. Slight color variation between rolls could occur.
- **3.** All information is given as guidelines and the technical information and recommendations above are based on our test.

We highly recommend that you perform a test cut and print prior to order.

<sup>\*</sup> Roll sizes or MOQ can be discussed.