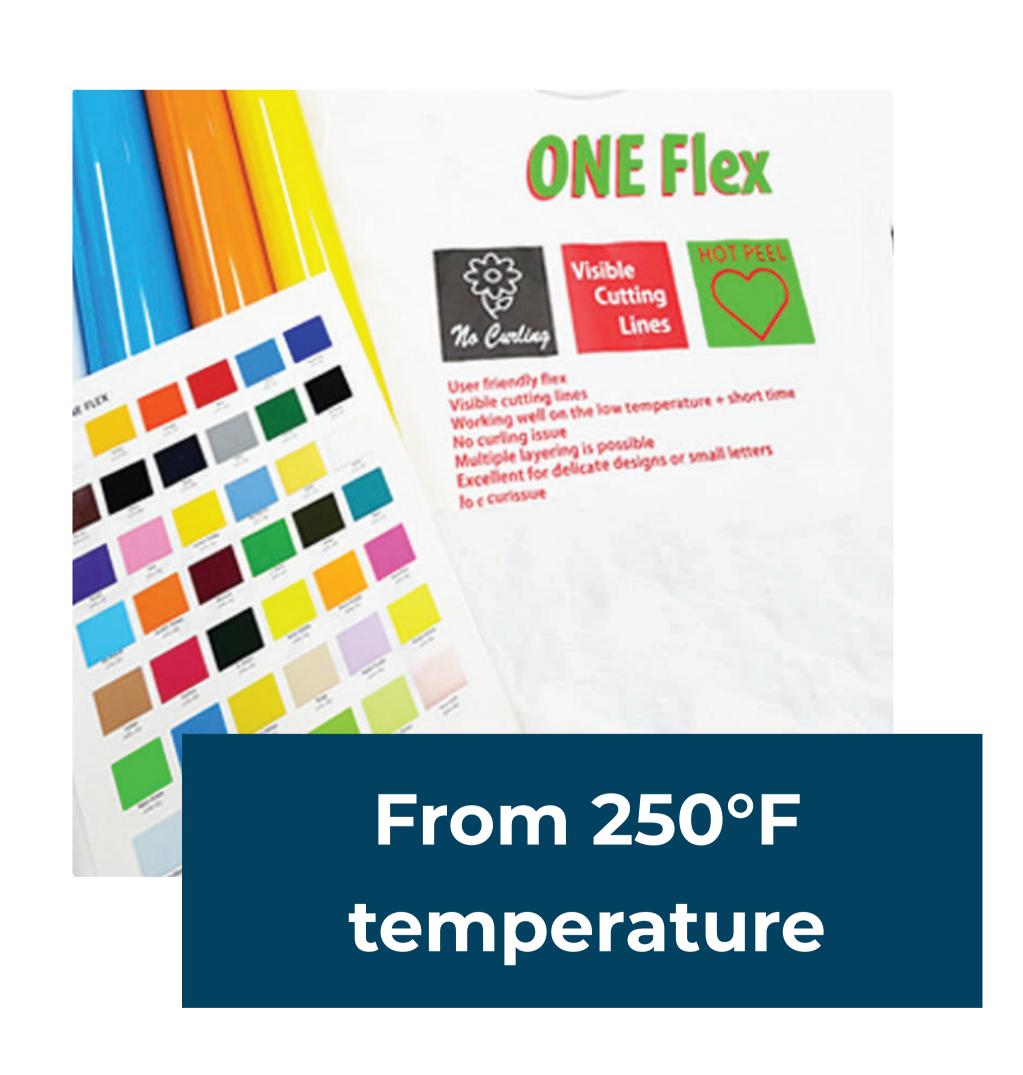

### ONEFLEX

The Most User friendly Flex
Hot Peel / Semi Matt finish
Visible Cut lines

One Flex is a soft, silky smooth Polyurethane Heat Transfer Flex, with a semi matte finish. Smooth cutting, Super Easy to weed, Visible cut lines, Hot peel and Layering will help to increase the productivity. A clear, light adhesive backing enables intricate cutting. You can stretch One flex as much as you want. One Flex is the most user-friendly PU ever produced.

#### **Transfer Conditions of One Flex**

Cotton or Similar fabric

Washing

#### **One Flex Colors**