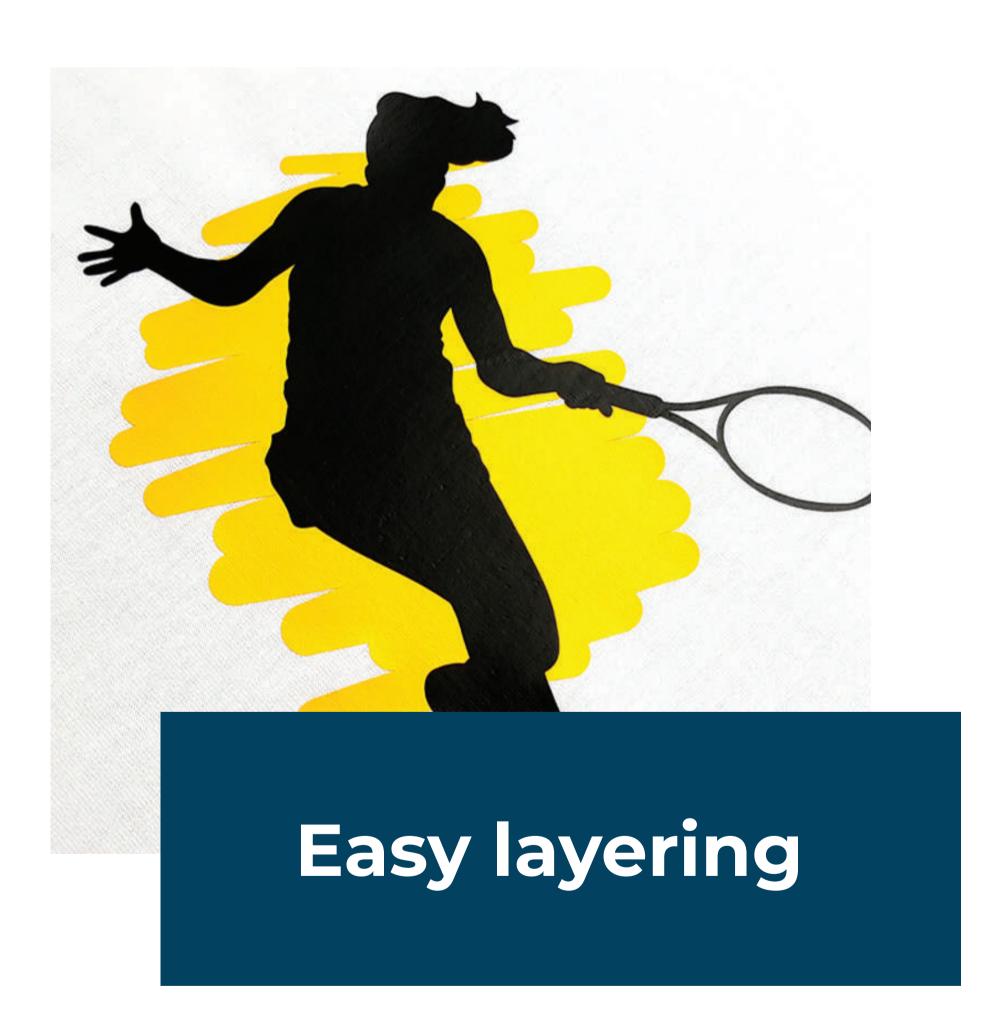

### ONEFLEX

The Most User friendly Flex
Hot Peel / Semi Matt finish
Visible Cut lines

One Flex is a soft, silky smooth Polyurethane Heat Transfer Flex, with a semi matte finish. Smooth cutting, Super Easy to weed, Visible cut lines, Hot peel and Layering will help to increase the productivity. A clear, light adhesive backing enables intricate cutting. You can stretch One flex as much as you want. One Flex is the most user-friendly PU ever produced.