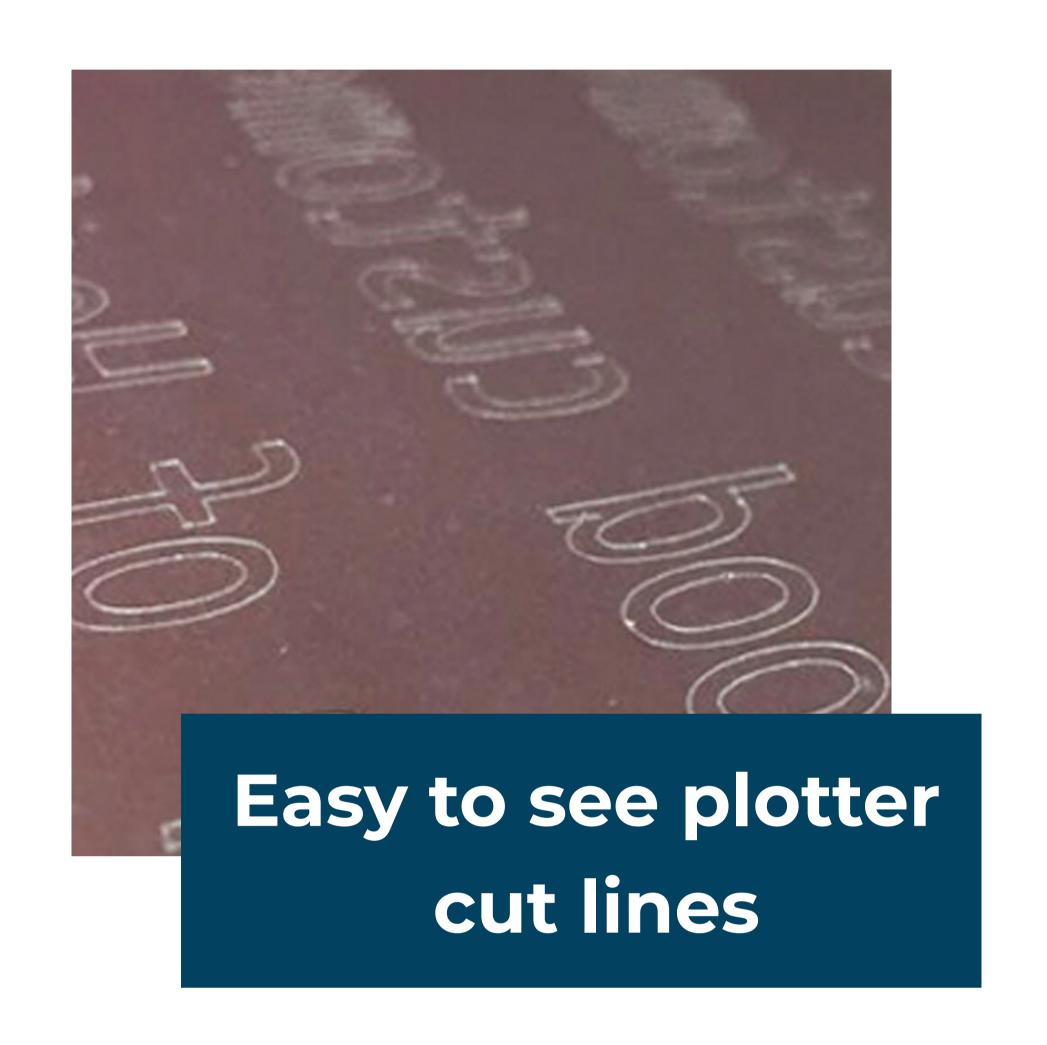

### ONEFLEX

The Most User friendly Flex
Hot Peel / Semi Matt finish
Visible Cut lines

One Flex is a soft, silky smooth Polyurethane Heat Transfer Flex, with a semi matte finish. Smooth cutting, Super Easy to weed, Visible cut lines, Hot peel and Layering will help to increase the productivity. A clear, light adhesive backing enables intricate cutting. You can stretch One flex as much as you want. One Flex is the most user-friendly PU ever produced.