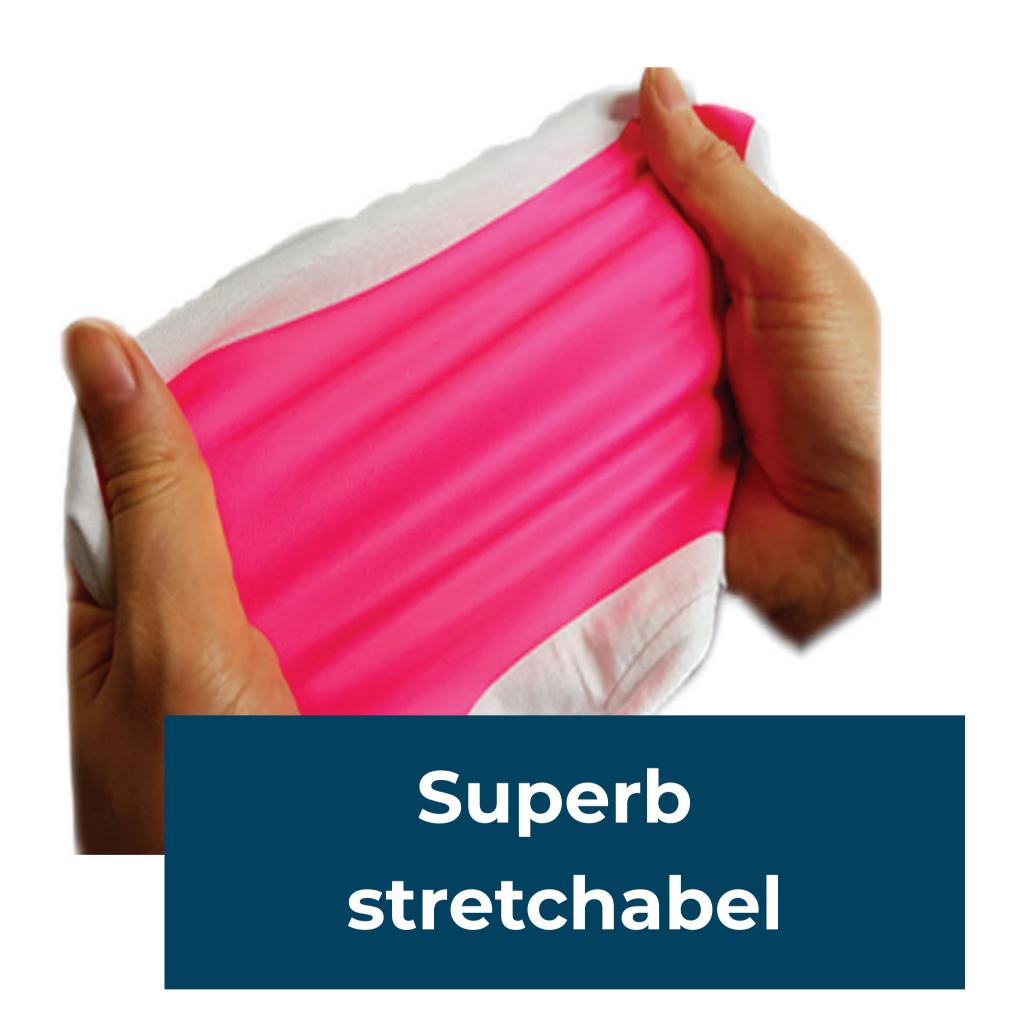

### ONEFLEX

The Most User friendly Flex
Hot Peel / Semi Matt finish
Visible Cut lines

One Flex is a soft, silky smooth Polyurethane Heat Transfer Flex, with a semi matte finish. Smooth cutting, Super Easy to weed, Visible cut lines, Hot peel and Layering will help to increase the productivity. A clear, light adhesive backing enables intricate cutting. You can stretch One flex as much as you want. One Flex is the most user-friendly PU ever produced.