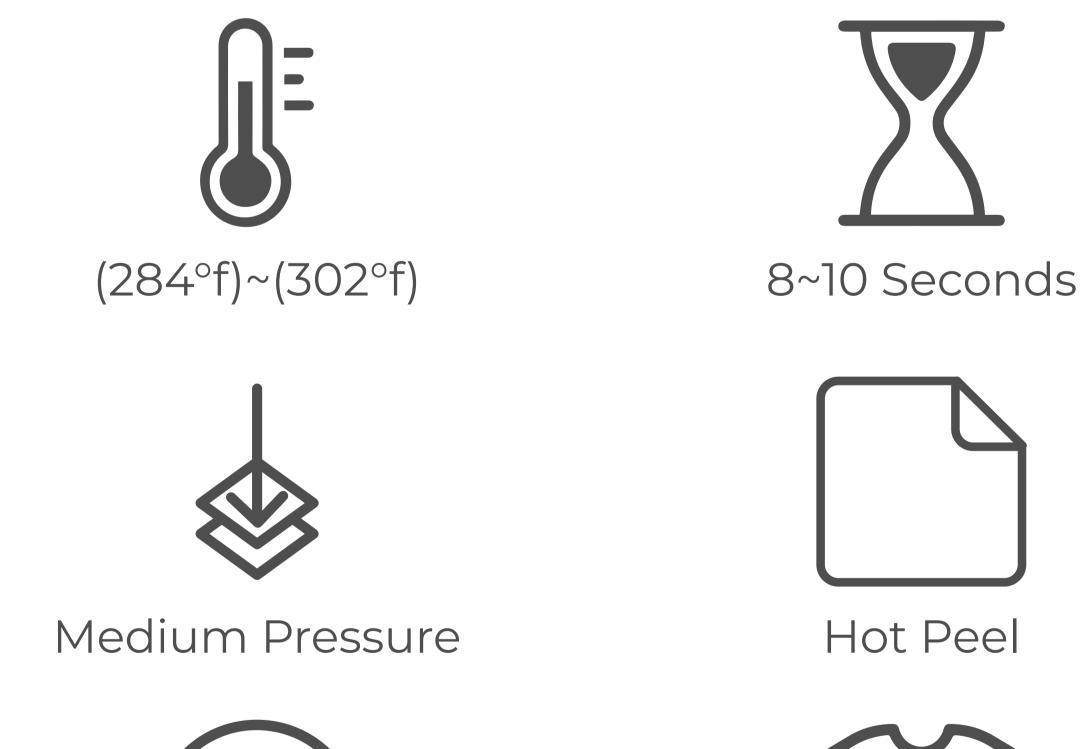

h accumulation 20 years knowledge and skills



### ONEFLEX



The Most User friendly Flex
Hot Peel / Semi Matt finish
Visible Cut lines







One Flex is a soft, silky smooth Polyurethane Heat Transfer Flex, with a semi matte finish. Smooth cutting, Super Easy to weed, Visible cut lines, Hot peel and Layering will help to increase the productivity. A clear, light adhesive backing enables intricate cutting. You can stretch One flex as much as you want. One Flex is the most user-friendly PU ever produced.

#### **Available Roll Sizes**

Width: 19.6 inch, 39.3 inch

Length: 984.2 inch, 1968.5 inch, 3937.01 inch

MOQ: 7874.02 inch / color

#### **Thickness**

Skin: 30 microns

Hot Melt: 60 microns

Tolerance: ±20 microns



#### **Transfer Conditions of One Flex**

Cotton or Similar fabric





Washing

#### **One Flex Colors**



#### Notes

- 1. Silver, Gold and Rose Gold colors have pearl effect and the prices for those colors are higher than normal ones.
- 2. Slight color variation between rolls could occur.
- **3.** All information is given as guidelines and the technical information and recommendations above are based on our test.

We highly recommend that you perform a test cut and print prior to order.

<sup>\*</sup> Roll sizes or MOQ can be discussed.