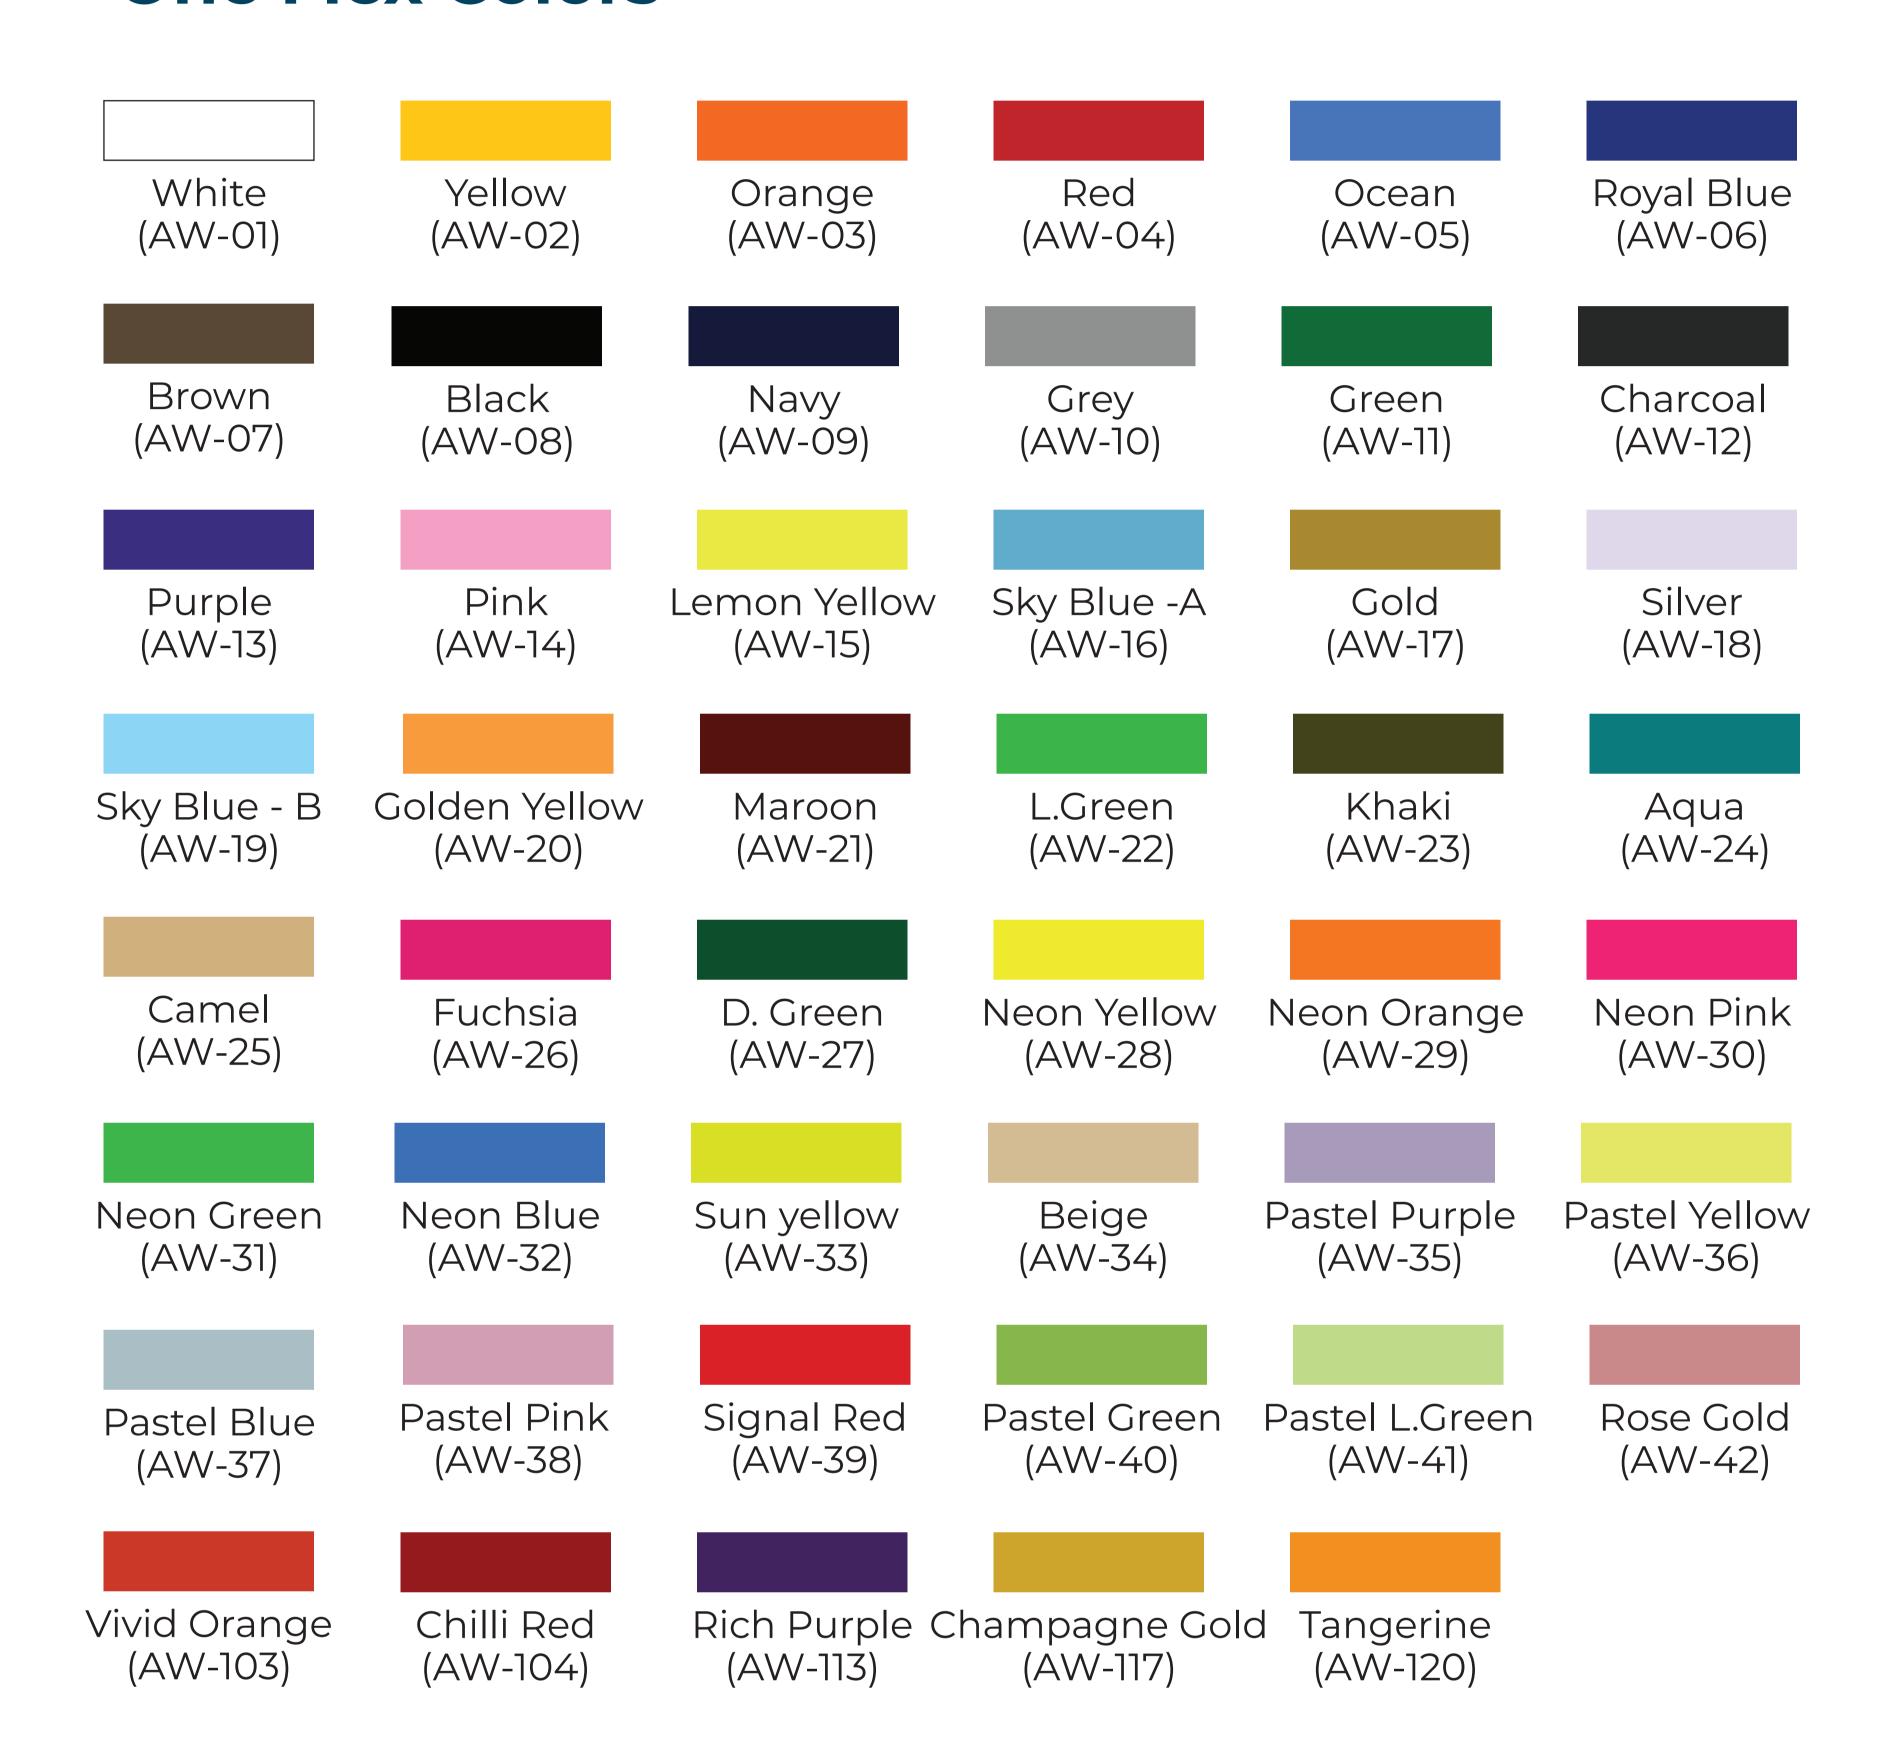

#### **One Flex Colors**

#### Notes

- 1. Silver, Gold and Rose Gold colors have pearl effect and the prices for those colors are higher than normal ones.
- 2. Slight color variation between rolls could occur.
- **3.** All information is given as guidelines and the technical information and recommendations above are based on our test.