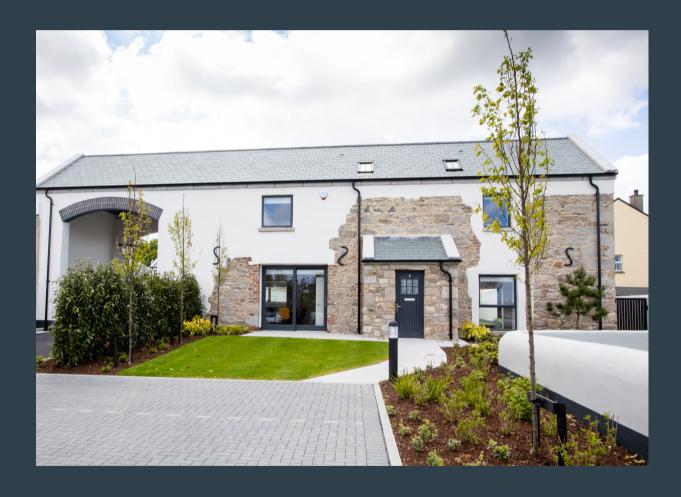

# ABOUT THE HOUSE

3 ROOMS

3 TOILETS

THIS NEW DEVELOPMENT OF HOUSES HAS ONLY BEEN RECENTLY BUILT IN 2021. ORIGINALLY THE MAIN HOUSE WAS OWNED BY THE LINDSAY MILLING FAMILY. IT WAS DESIGNED BY CHARLES J. LILLEY IN 1789.

NO. 8 IS A BARN CONVERSION FROM THE OUT BUILDINGS OF THE MAIN HOUSE, IT WAS ORIGINALLY USED AS STABLES FOR THE HORSES AND LATER FOR STORAGE.

THE HOUSE HAS 3 BEDROOMS, MASTER HAS EN-SUITE, LIVING ROOM WITH TV, SEPERATE KITCHEN/DINING AND UTILITY ROOM INCLUDING WASHING MACHINE.