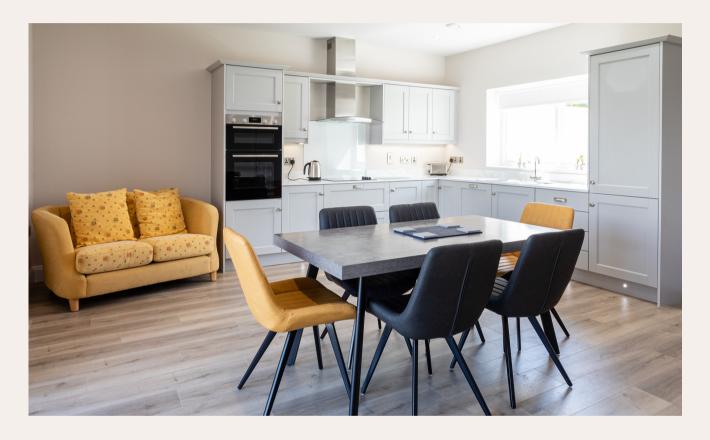

NO. 8 IS A BARN CONVERSION FROM THE OUT BUILDINGS OF THE MAIN HOUSE, IT WAS ORIGINALLY USED AS STABLES FOR THE HORSES AND LATER FOR STORAGE.

THE HOUSE HAS 3 BEDROOMS, MASTER HAS EN-SUITE, LIVING ROOM WITH TV, SEPERATE KITCHEN/DINING AND UTILITY ROOM INCLUDING WASHING MACHINE.