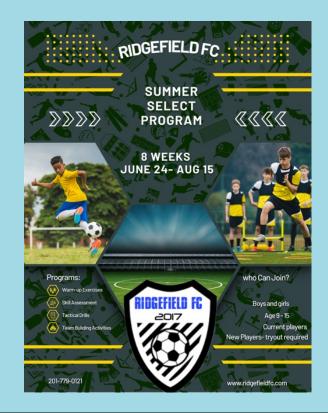

## **Ridgefield FC Summer Select 2025**

Ready to continue your training to the summer? Our tailor program will help keep and improve your skills, join us this summer for our summer select program

## **RFC ACADEMY Summer Select Program 2025**

RFC's Summer Select Program 2025 offers committed and competitive players the opportunity to continue developing their skills in a focused, high-level environment during the off-season. Designed for players who are looking to maintain and elevate their performance over the summer months, this program combines advanced technical training, tactical development, and competitive match play.

## **Program Highlights:**

- Professional Coaching: Led by experienced RFC coaching staff.
- Intensive Training: 2 sessions per week focused on skill development, game intelligence, and fitness.
- <u>Tuesday and Thursdays; 6:30PM to</u> <u>8:00PM.</u>
- Competitive Matches & Tournaments: based on number of players registered for the program.
- Player Development Focus: Personalized feedback to help players prepare for fall season or higher-level play

## Registration

Open to players eight-year-olds to 15year-olds. The Summer Select Program runs from mid-June through early August.

Whether preparing for the next level or simply looking to stay sharp over the summer, RFC Summer Select is the perfect opportunity to train, compete, and grow.

Program Price; \$350

We are RFC — Excellence Never Off-Season.

Location: Mehrhof Field Little Ferry, Nj 07643

Our Company | Contact Us | FAQs | Privacy Policy