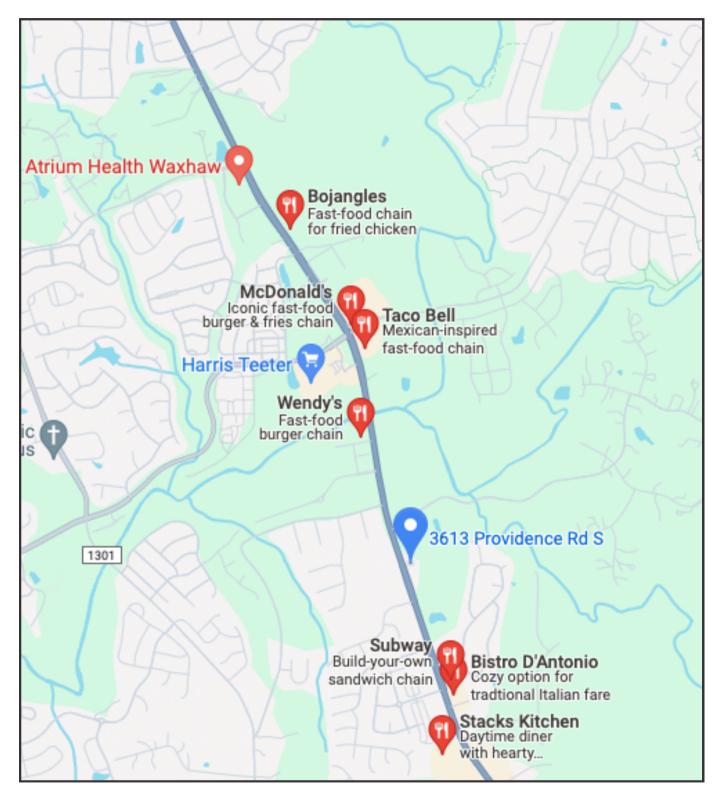

### LAND AND BUILDING FOR SALE



# 3611 & 3613 PROVIDENCE ROAD SOUTH WAXHAW, NORTH CAROLINA

### **ABOUT THE PROPERTY**

- Current Listing Price: \$2,700,000
- 4.11 Acres +/-
- · Currently Couick's Marine
- Current Zoning: Corridor Commercial
- PIN: 06138015, Front Building 7,546 SF
- PIN: 06138015, Rear Building 2,432 SF
- PIN: 06138015-B, Building 6,061 SF
- Allows outside storage (Vehicles, Materials)
- Couick's Marine Business is potentially for sale. (Information available upon request)

GET IN TOUCH
TIM KORNEGAY



## L O C A T O R S T R E E T M A P









### PLOT PLAN WITH DIMENSIONS















3613 PROVIDENCE RD. SOUTH
WAXHAW NC
6,061 TOTAL SF



GET IN TOUCH TIM KORNEGAY



### 3611 PROVIDENCE RD S WAXHAW NC 7,546 TOTAL SF



GET IN TOUCH
TIM KORNEGAY



#### 3611 PROVIDENCE RD S BLDG B 2,432 TOTAL SF



GET IN TOUCH
TIM KORNEGAY