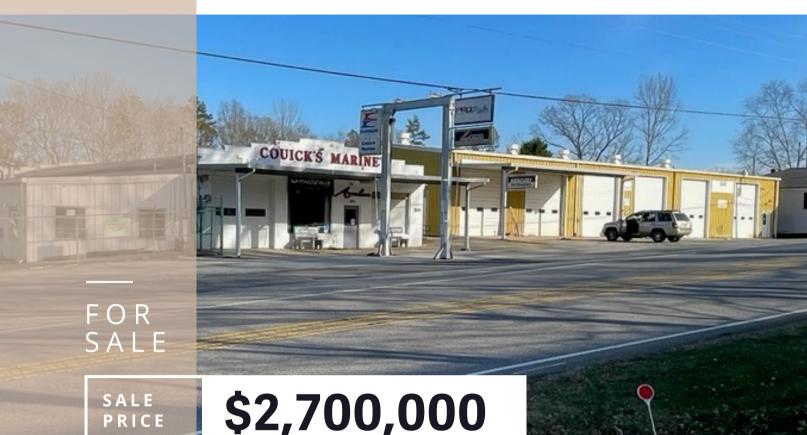

### LAND AND BUILDING FOR SALE

# 3611 & 3613 PROVIDENCE ROAD SOUTH WAXHAW, NORTH CAROLINA

### **ABOUT THE PROPERTY**

- Current Listing Price: \$2,700,000
- 4.11 Acres +/-
- · Currently Couick's Marine
- Current Zoning: Corridor Commercial
- PIN: 06138015, Front Building 7,546 SF
- PIN: 06138015, Rear Building 2,432 SF
- PIN: 06138015-B, Building 6,061 SF
- Allows outside storage (Vehicles, Materials)
- Couick's Marine Business is potentially for sale. (Information available upon request)