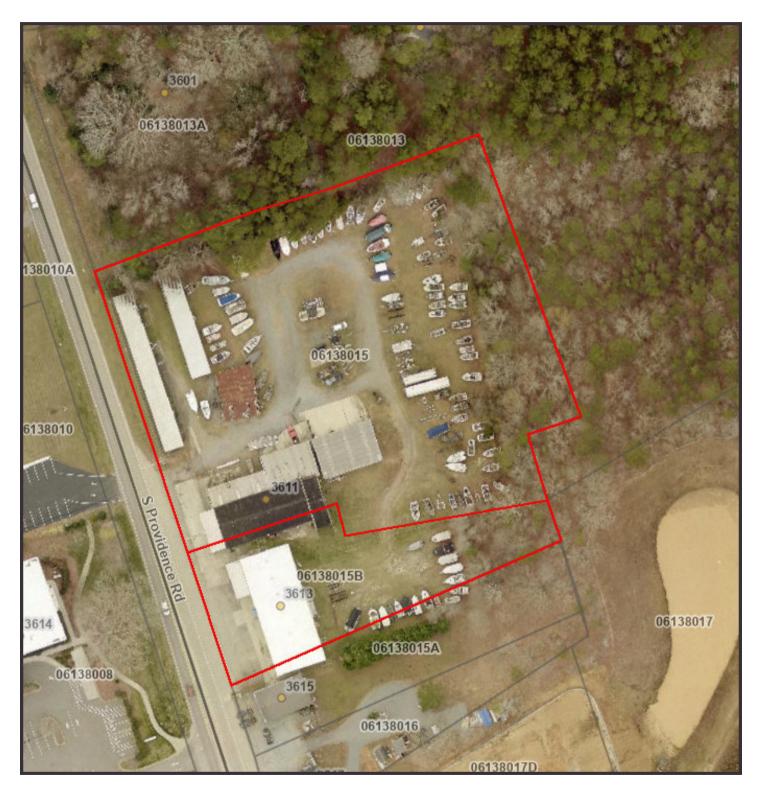

### **ABOUT THE PROPERTY**

- Current Listing Price: \$2,700,000
- 4.11 Acres +/-
- · Currently Couick's Marine
- Current Zoning: Corridor Commercial
- PIN: 06138015, Front Building 7,546 SF
- PIN: 06138015, Rear Building 2,432 SF
- PIN: 06138015-B, Building 6,061 SF
- Allows outside storage (Vehicles, Materials)
- Couick's Marine Business is potentially for sale. (Information available upon request)

### PLOT PLAN WITH DIMENSIONS

3613 PROVIDENCE RD. SOUTH
WAXHAW NC
6,061 TOTAL SF

GET IN TOUCH TIM KORNEGAY

### 3611 PROVIDENCE RD S WAXHAW NC 7,546 TOTAL SF

GET IN TOUCH
TIM KORNEGAY

#### 3611 PROVIDENCE RD S BLDG B 2,432 TOTAL SF

GET IN TOUCH
TIM KORNEGAY