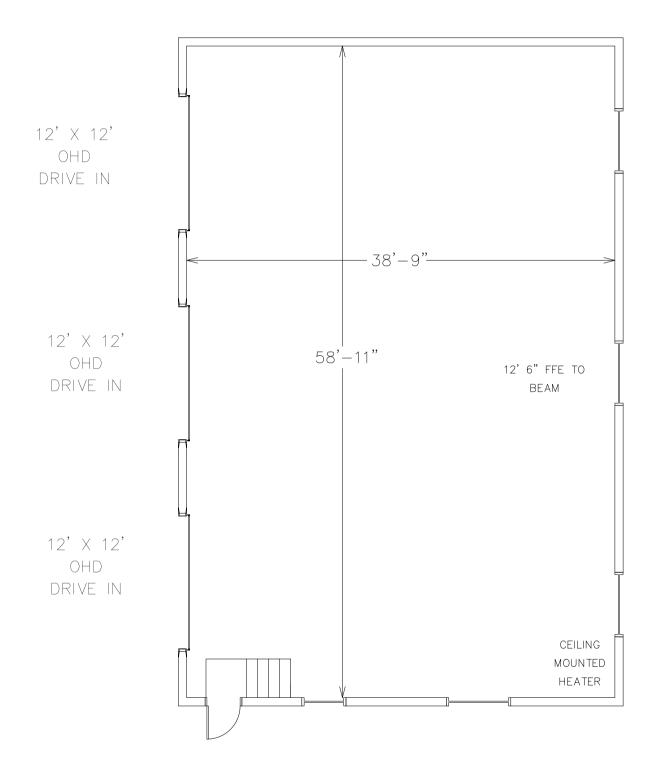

### PLOT PLAN WITH DIMENSIONS

3613 PROVIDENCE RD. SOUTH
WAXHAW NC
6,061 TOTAL SF

GET IN TOUCH TIM KORNEGAY