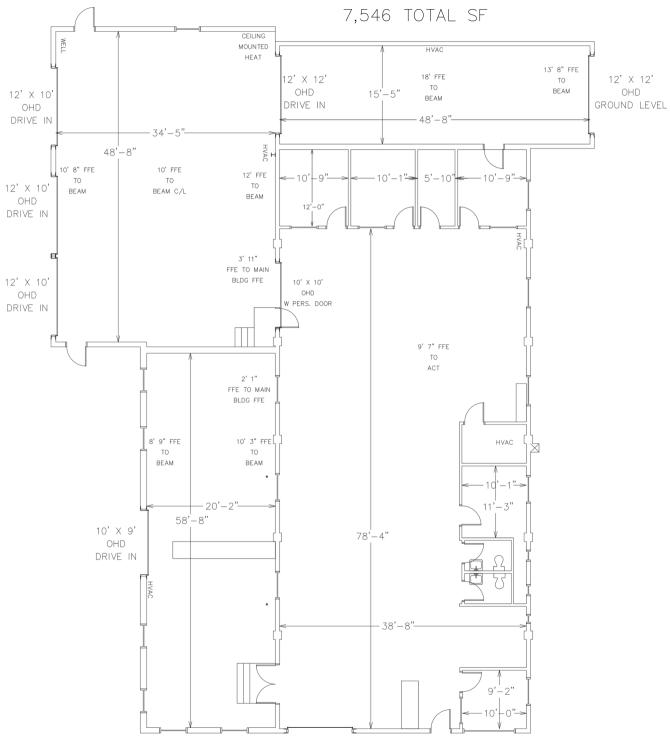

### LAND AND BUILDING FOR SALE



# 3611 & 3613 PROVIDENCE ROAD SOUTH WAXHAW, NORTH CAROLINA

### **ABOUT THE PROPERTY**

- Current Listing Price: \$2,700,000
- 4.11 Acres +/-
- · Currently Couick's Marine
- Current Zoning: Corridor Commercial
- PIN: 06138015, Front Building 7,546 SF
- PIN: 06138015, Rear Building 2,432 SF
- PIN: 06138015-B, Building 6,061 SF
- Allows outside storage (Vehicles, Materials)
- Couick's Marine Business is potentially for sale. (Information available upon request)

GET IN TOUCH
TIM KORNEGAY



## L O C A T O R S T R E E T M A P









### PLOT PLAN WITH DIMENSIONS















3613 PROVIDENCE RD. SOUTH
WAXHAW NC
6,061 TOTAL SF



GET IN TOUCH TIM KORNEGAY



### 3611 PROVIDENCE RD S WAXHAW NC 7,546 TOTAL SF



GET IN TOUCH
TIM KORNEGAY



#### 3611 PROVIDENCE RD S BLDG B 2,432 TOTAL SF



GET IN TOUCH
TIM KORNEGAY