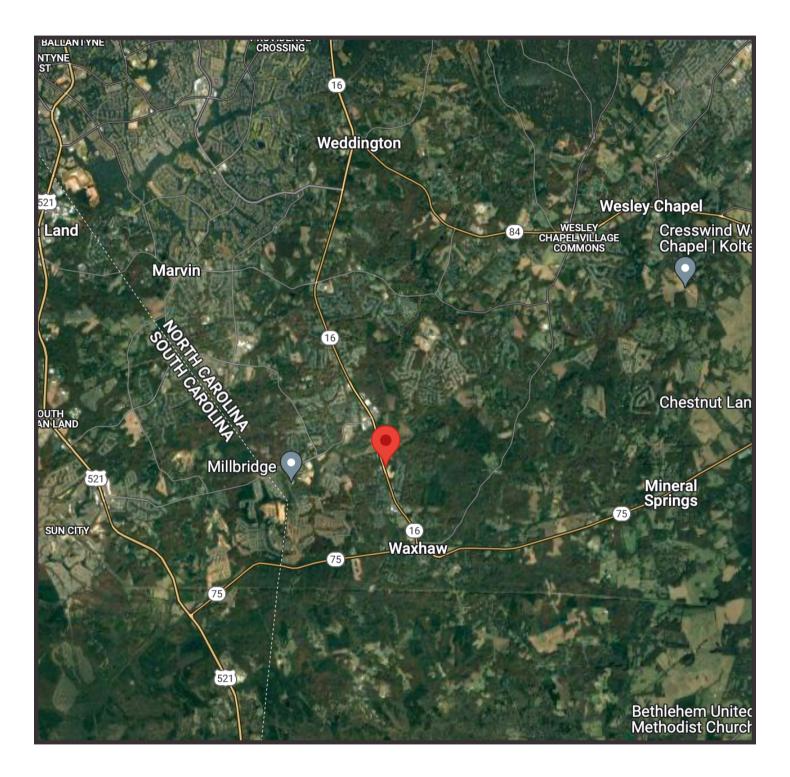

### LAND AND BUILDING FOR SALE



# 3611 & 3613 PROVIDENCE ROAD SOUTH WAXHAW, NORTH CAROLINA

### **ABOUT THE PROPERTY**

- Current Listing Price: \$2,700,000
- 4.11 Acres +/-
- · Currently Couick's Marine
- Current Zoning: Corridor Commercial
- PIN: 06138015, Front Building 7,546 SF
- PIN: 06138015, Rear Building 2,432 SF
- PIN: 06138015-B, Building 6,061 SF
- Allows outside storage (Vehicles, Materials)
- Couick's Marine Business is potentially for sale. (Information available upon request)

GET IN TOUCH
TIM KORNEGAY



## L O C A T O R S T R E E T M A P









### PLOT PLAN WITH DIMENSIONS















3613 PROVIDENCE RD. SOUTH
WAXHAW NC
6,061 TOTAL SF



GET IN TOUCH TIM KORNEGAY



### 3611 PROVIDENCE RD S WAXHAW NC 7,546 TOTAL SF



GET IN TOUCH
TIM KORNEGAY



#### 3611 PROVIDENCE RD S BLDG B 2,432 TOTAL SF



GET IN TOUCH
TIM KORNEGAY