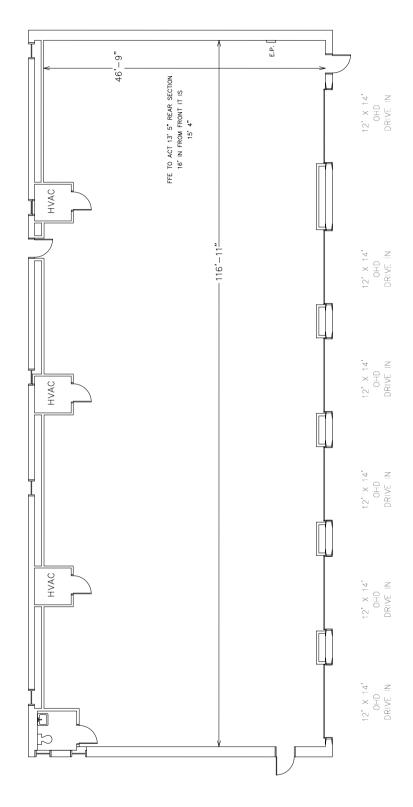

### PLOT PLAN WITH DIMENSIONS

3613 PROVIDENCE RD. SOUTH
WAXHAW NC
6,061 TOTAL SF

GET IN TOUCH TIM KORNEGAY