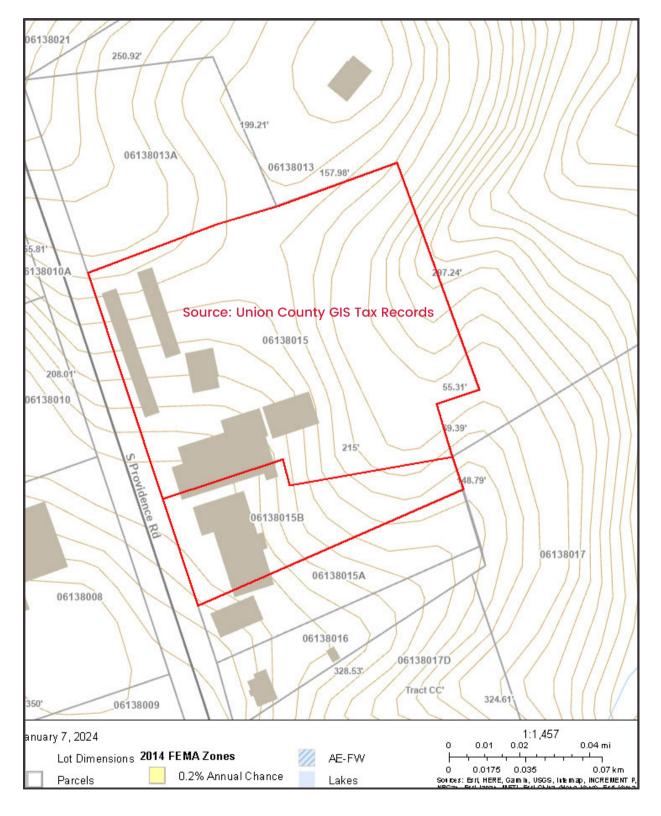

### LAND AND BUILDING FOR SALE



# 3611 & 3613 PROVIDENCE ROAD SOUTH WAXHAW, NORTH CAROLINA

### **ABOUT THE PROPERTY**

- Current Listing Price: \$2,700,000
- 4.11 Acres +/-
- · Currently Couick's Marine
- Current Zoning: Corridor Commercial
- PIN: 06138015, Front Building 7,546 SF
- PIN: 06138015, Rear Building 2,432 SF
- PIN: 06138015-B, Building 6,061 SF
- Allows outside storage (Vehicles, Materials)
- Couick's Marine Business is potentially for sale. (Information available upon request)

GET IN TOUCH
TIM KORNEGAY



## L O C A T O R S T R E E T M A P









### PLOT PLAN WITH DIMENSIONS















3613 PROVIDENCE RD. SOUTH
WAXHAW NC
6,061 TOTAL SF



GET IN TOUCH TIM KORNEGAY



### 3611 PROVIDENCE RD S WAXHAW NC 7,546 TOTAL SF



GET IN TOUCH
TIM KORNEGAY



#### 3611 PROVIDENCE RD S BLDG B 2,432 TOTAL SF



GET IN TOUCH
TIM KORNEGAY