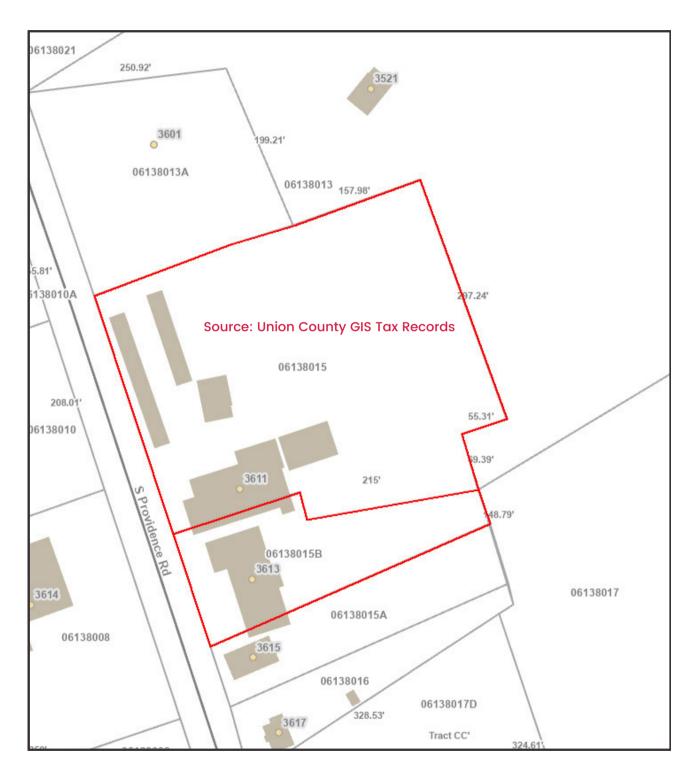

### PLOT PLAN WITH DIMENSIONS

3613 PROVIDENCE RD. SOUTH
WAXHAW NC
6,061 TOTAL SF

GET IN TOUCH TIM KORNEGAY